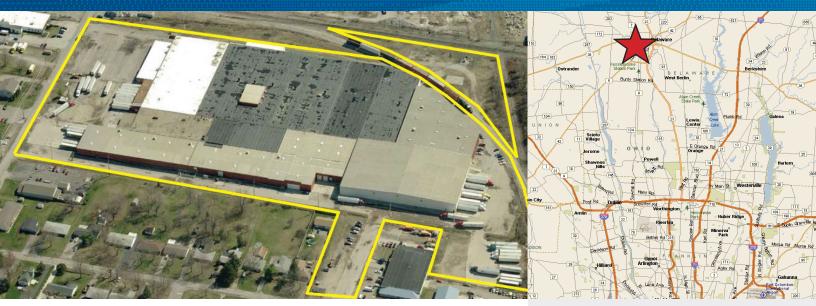

## 435 Park Avenue > Industrial Space

Former appliance manufacturing facility that can also be used for bulk warehousing located in the heart of Delaware. Heavy power, trailer parking and auto parking.

Current tenant is on a month-to-month lease with 40,000+/- SF vacant and available immediately.

| Building Type:      | 461,882 SF warehouse facility |
|---------------------|-------------------------------|
| Available Space:    | 30,000 - 461,882 SF           |
| Lease Rate:         | \$1.75-\$3.00 NNN/ SF         |
| Operating Expenses: | \$0.42/SF                     |
| Sale Price:         | Negotiable                    |

## **Building Amenities**

- > Clear Height: 18'-30'
- > Doors:
  - > 24 docks (2 well docks). More docks can be added
  - > 5 drive-in doors
- > 3 phase, 1,600+ amp power
- > 25' x 50' column spacing
- > 30 trailer spaces
- > 100+/- auto spaces