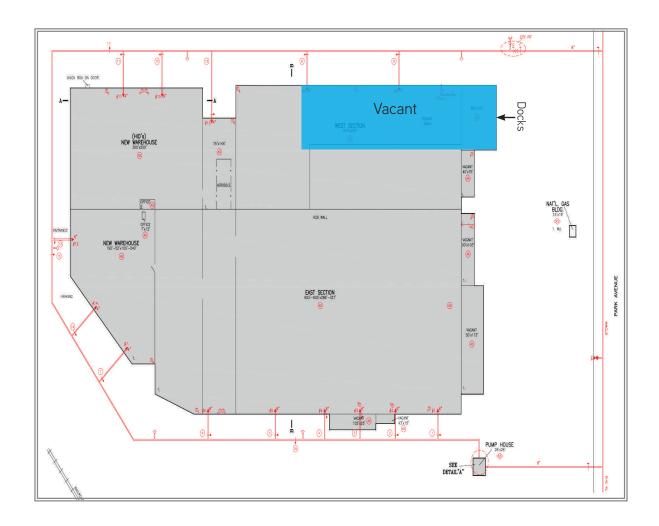

Current tenant is on a month-to-month lease with 40,000+/- SF vacant and available immediately.

| Building Type:      | 461,882 SF warehouse facility |
|---------------------|-------------------------------|
| Available Space:    | 30,000 - 461,882 SF           |
| Lease Rate:         | \$1.75-\$3.00 NNN/ SF         |
| Operating Expenses: | \$0.42/SF                     |
| Sale Price:         | Negotiable                    |

## **Building Amenities**

- > Clear Height: 18'-30'
- > Doors:
  - > 24 docks (2 well docks). More docks can be added
  - > 5 drive-in doors
- > 3 phase, 1,600+ amp power
- > 25' x 50' column spacing
- > 30 trailer spaces
- > 100+/- auto spaces