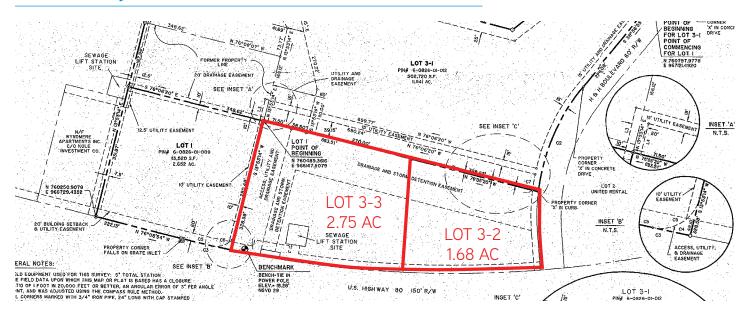

FOR SALE > ±4.43 ACRES OF COMMERCIAL LAND

# Commercial Land Along Hwy 80



1320 HIGHWAY 80, SAVANNAH, GA 31408



## Description

- $\rightarrow$  ±4.43 acres (±1.1 acres upland)
- > Retail/dollar store service oriented
- > Frontage on Highway 80 adjacent to Southern Eagle Distributing
- > ±0.4 miles west of Chatham Parkway
- > Zoned: C-2-A, Commercial
- > High traffic count: ±17,401 vpd along Hwy 80 (CoStar 2016)
- Close proximity to three multi-family communities; Garden City Elementary School within 1 mile

### **Pricing**

FOR SALE > \$550,000 (Entire ±4.43 acres)



### FOR SALE > ±4.43 ACRES OF COMMERCIAL LAND

# Commercial Land Along Hwy 80



1320 HIGHWAY 80, SAVANNAH, GA 31408

# Site Survey



### Wetlands Survey



### FOR SALE > ±4.43 ACRES OF COMMERCIAL LAND

# Commercial Land Along Hwy 80



1320 HIGHWAY 80, SAVANNAH, GA 31408

## Conceptual Plan