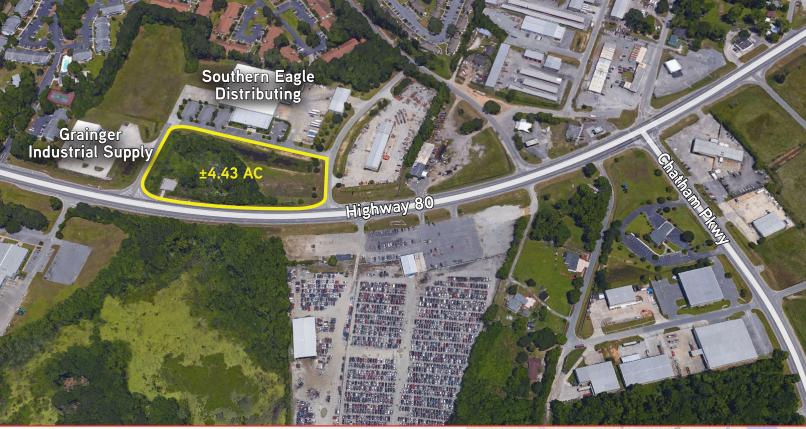

FOR SALE > ±4.43 ACRES OF COMMERCIAL LAND

# Commercial Land Along Hwy 80

1320 HIGHWAY 80, SAVANNAH, GA 31408

## Description

- $\rightarrow$  ±4.43 acres (±1.1 acres upland)
- > Retail/dollar store service oriented
- > Frontage on Highway 80 adjacent to Southern Eagle Distributing
- > ±0.4 miles west of Chatham Parkway
- > Zoned: C-2-A, Commercial
- > High traffic count: ±17,401 vpd along Hwy 80 (CoStar 2016)
- Close proximity to three multi-family communities; Garden City Elementary School within 1 mile