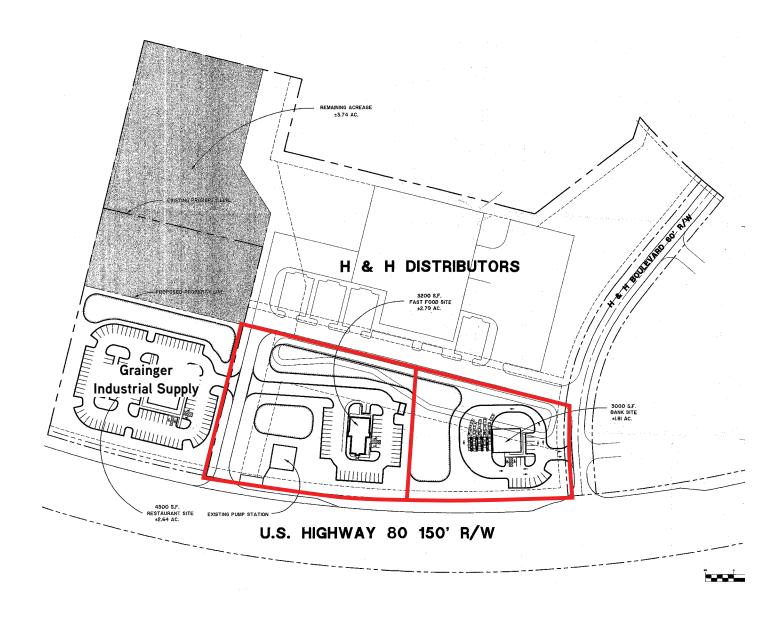

1320 HIGHWAY 80, SAVANNAH, GA 31408



## Description

- $\rightarrow$  ±4.43 acres (±1.1 acres upland)
- > Retail/dollar store service oriented
- > Frontage on Highway 80 adjacent to Southern Eagle Distributing
- > ±0.4 miles west of Chatham Parkway
- > Zoned: C-2-A, Commercial
- > High traffic count: ±17,401 vpd along Hwy 80 (CoStar 2016)
- Close proximity to three multi-family communities; Garden City Elementary School within 1 mile

### **Pricing**

FOR SALE > \$550,000 (Entire ±4.43 acres)



### FOR SALE > ±4.43 ACRES OF COMMERCIAL LAND

# Commercial Land Along Hwy 80



1320 HIGHWAY 80, SAVANNAH, GA 31408

# Site Survey



### Wetlands Survey



### FOR SALE > ±4.43 ACRES OF COMMERCIAL LAND

# Commercial Land Along Hwy 80



1320 HIGHWAY 80, SAVANNAH, GA 31408

## Conceptual Plan