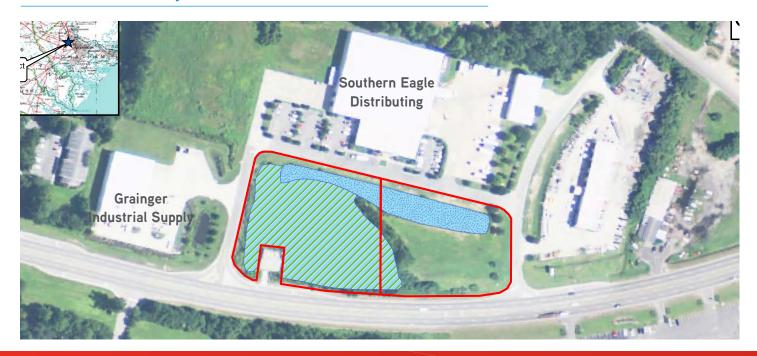

FOR SALE > ±4.43 ACRES OF COMMERCIAL LAND

# Commercial Land Along Hwy 80



1320 HIGHWAY 80, SAVANNAH, GA 31408



## Description

- $\rightarrow$  ±4.43 acres (±1.1 acres upland)
- > Retail/dollar store service oriented
- > Frontage on Highway 80 adjacent to Southern Eagle Distributing
- > ±0.4 miles west of Chatham Parkway
- > Zoned: C-2-A, Commercial
- > High traffic count: ±17,401 vpd along Hwy 80 (CoStar 2016)
- Close proximity to three multi-family communities; Garden City Elementary School within 1 mile

### **Pricing**

FOR SALE > \$550,000 (Entire ±4.43 acres)



### FOR SALE > ±4.43 ACRES OF COMMERCIAL LAND

# Commercial Land Along Hwy 80



1320 HIGHWAY 80, SAVANNAH, GA 31408

# Site Survey



### Wetlands Survey



### FOR SALE > ±4.43 ACRES OF COMMERCIAL LAND

# Commercial Land Along Hwy 80



1320 HIGHWAY 80, SAVANNAH, GA 31408

## Conceptual Plan