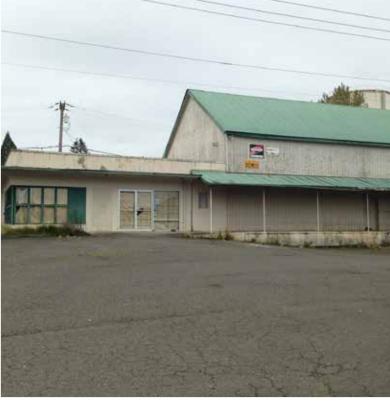

### Offering Overview

- Former farm and feed store facility
- Development opportunity with the option to utilize some of the existing buildings

### **Property Details**

**Property Size:** 1.52 AC

**Existing Buildings:** ±8,385 SF industrial/showroom

±3,300 SF supplemental structures

**Zoning:** OCI - Commerical-Industrial

**2016 Taxes:** \$6,834

Sale Price: \$499,000