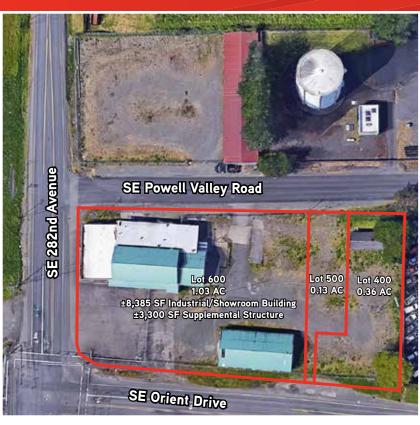

# ±1.52 Acres Commercial on 3 Lots

6928 SE 282ND AVENUE GRESHAM, OR 97080

### **Property Details**

**Property Size:** 1.52 AC

**Existing Buildings:** ±8,385 SF industrial/showroom

±3,300 SF supplemental structures

**Zoning:** OCI - Commerical-Industrial

**2016 Taxes:** \$6,834

Sale Price: \$499,000