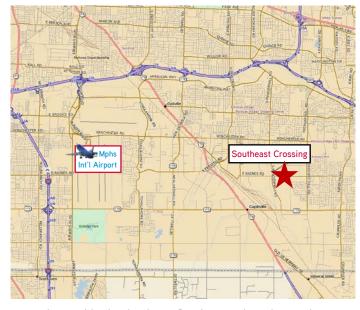

Located in the dominant Southeast submarket on the northeast corner of the Raines and Mendenhall intersection.