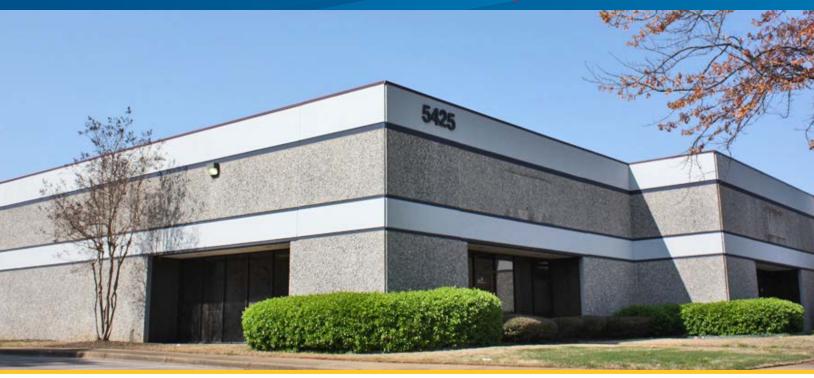

# Southeast Crossing

5425 E. RAINES ROAD - BUILDING 1, SUITE 8

### **Building Amenities**

- > 73,154 SF total building
- > 2,260 SF of office space
- > Concrete tilt-up construction
- > Column spacing (50' x 50')
- > 16' clear ceiling height
- > 1 (10' x 12') drive-in door
- > 1 (10' x 12') dock-door (truck well)
- > Wet sprinkler system
- > T-5 lighting
- Close proximity to the BNSF intermodal yard, Memphis International Airport, FedEx and UPS hubs, with easy access to I-55, I-240 and Hwy 78 (Lamar Avenue)