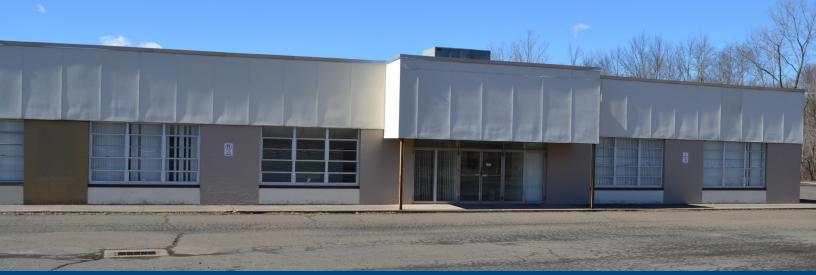

#### 81 Alumni Road > Industrial Space

Colliers International is pleased to present 81 Alumni Road, a 183,000 square foot industrial building on 8.4 acres in Newington, Connecticut. There is currently 170,000 square feet available for lease. This property has electric service with 240 volts/4,000amps.

#### **Building Amenities**

- > 183,000 SF industrial building
- > +/-170,000 SF for lease
- > Subdividable to 50,000 SF
- > +/-28,000 SF office space
- > 11 loading docks (8' x 8')
- > 1 drive-in door (10' x 10')