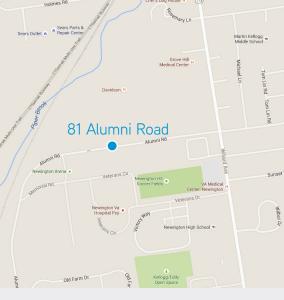

# 81 Alumni Road

#### DIRECTIONS

From Hartford, take I-91 South toward New Haven. At Exit 28, take ramp right for US-5 South/ Berlin Turnpike. Keep straight into Russell Road. Turn right onto SR-175/East Cedar Street. Turn right on Alumni Road. The property is on the left.