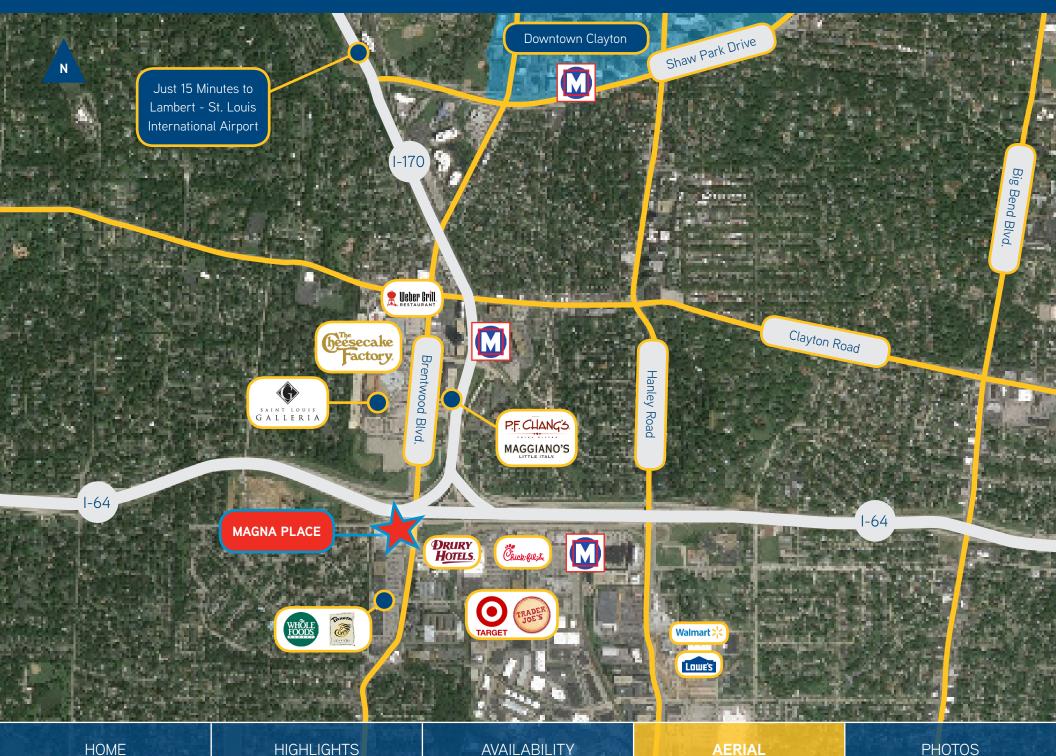

#### Property Highlights

With exceptional views in all directions, Magna Place is adjacent to some of the area's most popular amenities: The St. Louis Galleria, Brentwood Square, Brentwood Promenade, Dierberg's Brentwood Point, The Meridian, and The Boulevard Saint Louis, presenting an abundance of retail, shopping, and dining venues.