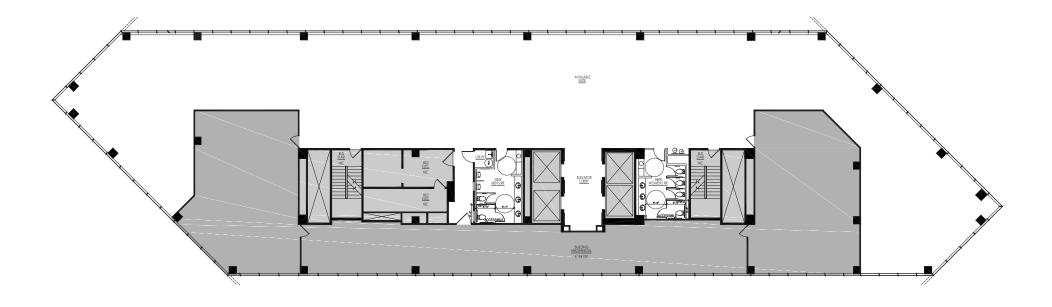

### Suite 1000

#### 9,145 RSF

- > Top floor views
- > Efficient layout
- > Elevator lobby entrance
- > Immediately available

JIM LOFT, SIOR, CCIM 314 584 6223 jim.loft@colliers.com