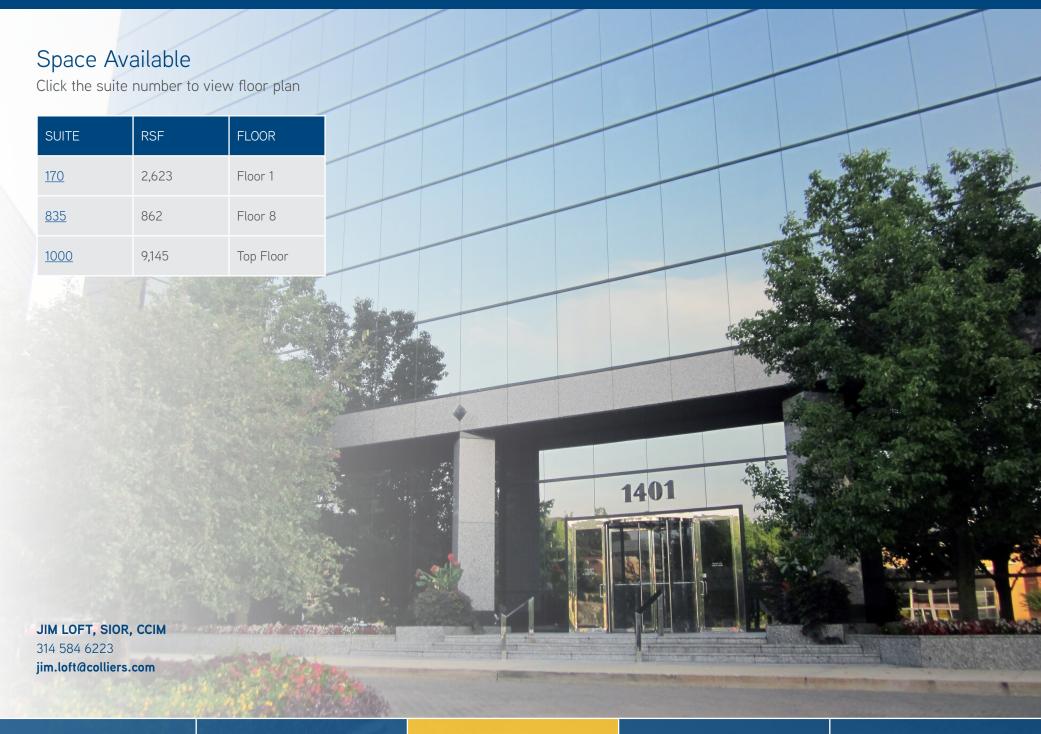

#### **Building Information**

| MAGNA PLACE AT-A-GLANCE |                                                                             |
|-------------------------|-----------------------------------------------------------------------------|
| Ownership               | Altus Properties                                                            |
| On-Site Management      | Colliers International                                                      |
| Property Type           | Class A                                                                     |
| Year Built              | 1989                                                                        |
| Total SF                | Approximately 175,000                                                       |
| Floors                  | Ten (10)                                                                    |
| Parking                 | 3.50/1,000 (620 covered spaces)                                             |
| Suites Available        | Suite 1000 (Top Floor): 9,145 SF;<br>Suite 835: 862 SF; Suite 170: 2,623 SF |
| Max Contiguous          | 9,145 square feet (full floor)                                              |
| Lease Rate              | \$31.00/SF, Full Service                                                    |