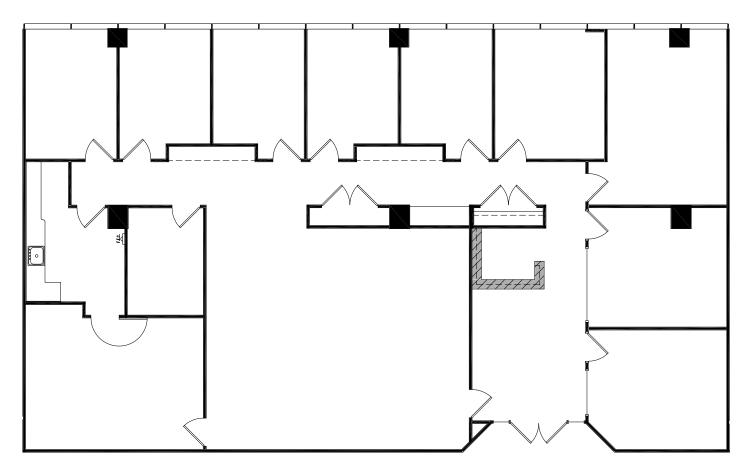

# Space Available

Click the suite number to view floor plan

| SUITE      | RSF   | FLOOR   |
|------------|-------|---------|
| <u>170</u> | 2,623 | Floor 1 |
| 300        | 3,848 | Floor 3 |
| 600        | 3,599 | Floor 6 |
| <u>835</u> | 862   | Floor 8 |

3,599 RSF

> Immediately available

JIM LOFT, SIOR, CCIM +1 314 584 6223 jim.loft@colliers.com

862 RSF

> Immediately available

JIM LOFT, SIOR, CCIM 314 584 6223 jim.loft@colliers.com

Atrium

Building Lobby