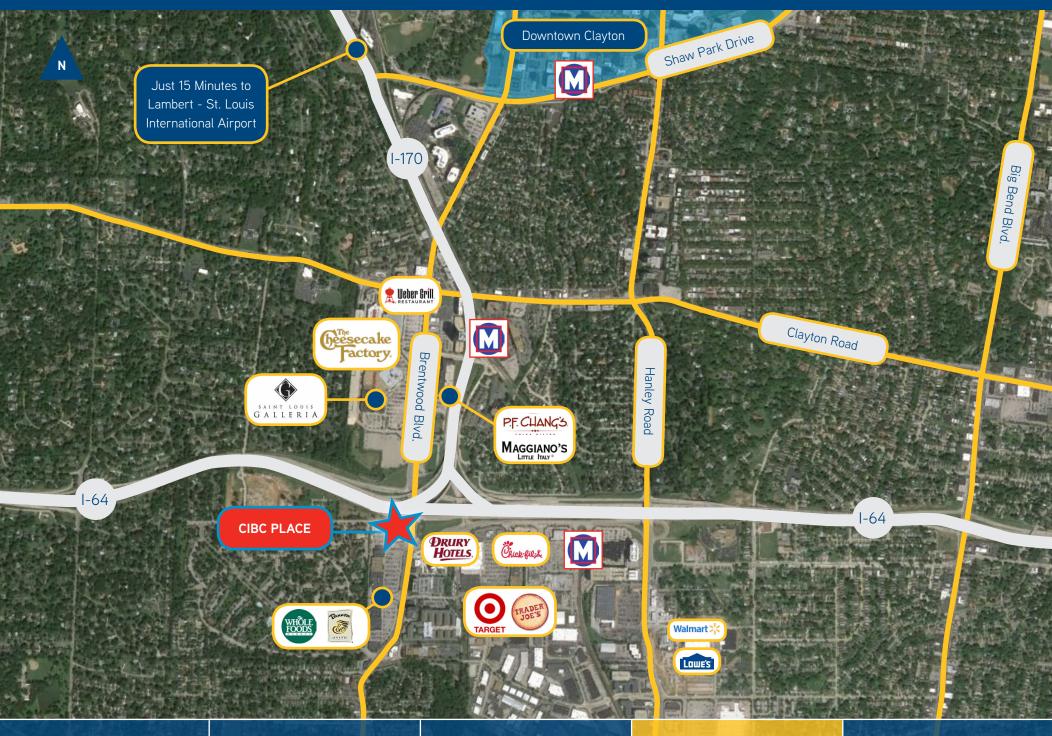

#### Property Highlights

With exceptional views in all directions, CIBC Place is adjacent to some of the area's most popular amenities: The St. Louis Galleria, Brentwood Square, Brentwood Promenade, Dierberg's Brentwood Point, The Meridian, and The Boulevard Saint Louis, presenting an abundance of retail, shopping, and dining venues.

#### **Building Information**

| CIBC PLACE AT-A-GLANCE |                                                                                  |
|------------------------|----------------------------------------------------------------------------------|
| Ownership              | Altus Properties                                                                 |
| On-Site Management     | Colliers International                                                           |
| Property Type          | Class A                                                                          |
| Year Built             | 1989                                                                             |
| Total SF               | Approximately 175,000                                                            |
| Floors                 | Ten (10)                                                                         |
| Parking                | 3.50/1,000 (620 covered spaces)                                                  |
| Suites Available       | Suite 170: 2,623 SF; Suite 300: 3,848 SF; Suite 600: 3,599 SF; Suite 835: 862 SF |
| Max Contiguous         | 5,814 SF (Suites 600 & 675)                                                      |
| Lease Rate             | \$31.00/SF, Full Service                                                         |