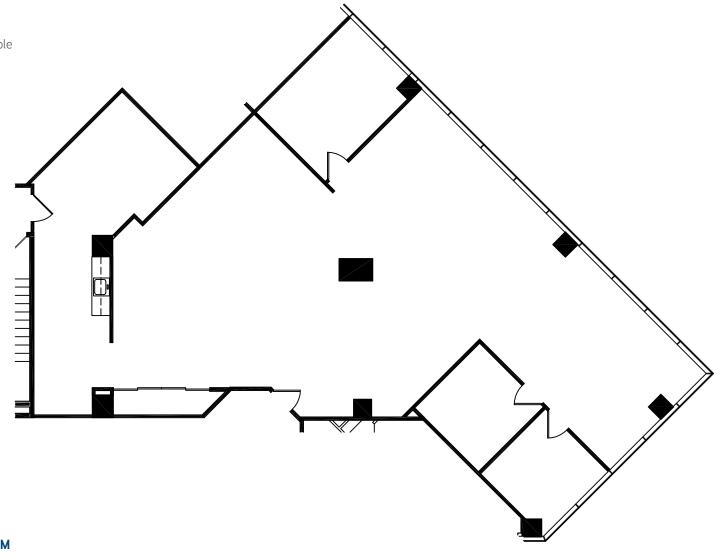

# Space Available

Click the suite number to view floor plan

| SUITE      | RSF   | FLOOR   |
|------------|-------|---------|
| <u>170</u> | 2,623 | Floor 1 |
| 300        | 3,848 | Floor 3 |
| 600        | 3,599 | Floor 6 |
| <u>835</u> | 862   | Floor 8 |

JIM LOFT, SIOR, CCIM 314 584 6223 jim.loft@colliers.com

2,623 RSF

> Immediately available

JIM LOFT, SIOR, CCIM 314 584 6223 jim.loft@colliers.com

3,848 RSF

> Immediately available

JIM LOFT, SIOR, CCIM 314 584 6223 jim.loft@colliers.com