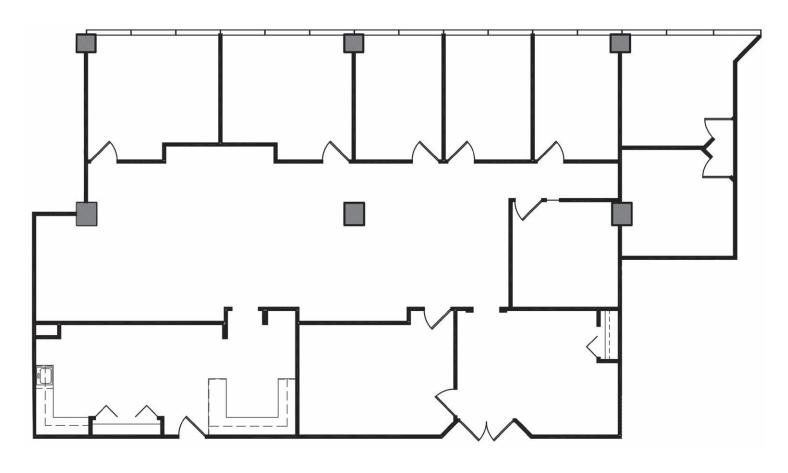

# Space Available

Click the suite number to view floor plan

| SUITE      | RSF   | FLOOR   |
|------------|-------|---------|
| <u>170</u> | 2,623 | Floor 1 |
| 300        | 3,848 | Floor 3 |
| 600        | 3,599 | Floor 6 |
| <u>835</u> | 862   | Floor 8 |

JIM LOFT, SIOR, CCIM 314 584 6223 jim.loft@colliers.com

2,623 RSF

> Immediately available

JIM LOFT, SIOR, CCIM 314 584 6223 jim.loft@colliers.com

3,848 RSF

> Immediately available

JIM LOFT, SIOR, CCIM 314 584 6223 jim.loft@colliers.com