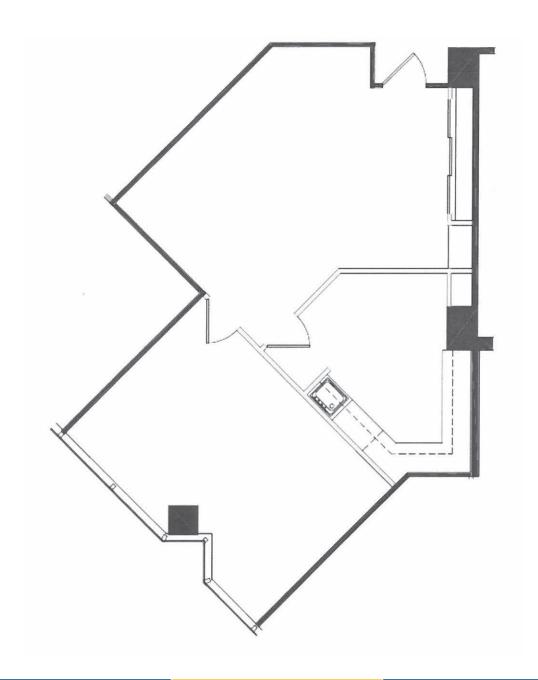

# Space Available

Click the suite number to view floor plan

| SUITE      | RSF   | FLOOR   |
|------------|-------|---------|
| <u>170</u> | 2,623 | Floor 1 |
| 300        | 3,848 | Floor 3 |
| 600        | 3,599 | Floor 6 |
| <u>835</u> | 862   | Floor 8 |

3,599 RSF

> Immediately available

JIM LOFT, SIOR, CCIM +1 314 584 6223 jim.loft@colliers.com

862 RSF

> Immediately available

JIM LOFT, SIOR, CCIM 314 584 6223 jim.loft@colliers.com

Atrium

Building Lobby