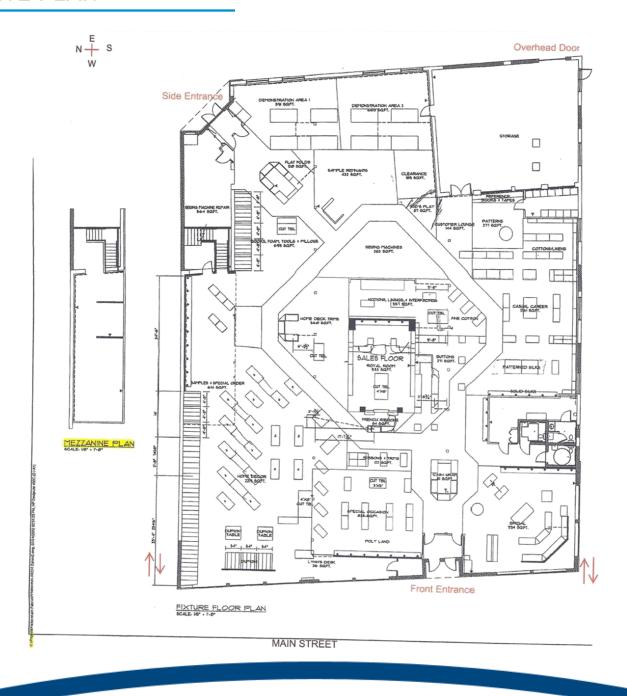

TREET | ROYAL OAK, MICHIGAN

## > PROPERTY PHOTOS



Main Street View

Rear of Building



905 S MAIN STREET | ROYAL OAK, MICHIGAN



### INTERIOR PHOTOS







STEVEN BADGERO
PHONE 248 540 1000 EXT 1812
EMAIL steven.badgero@colliers.com



COLLIERS INTERNATIONAL 2 Corporate Dr. | Suite 300 Southfield, Michigan 48076 FOR SALE OR LEASE > OFFICE / RETAIL

# **HABERMAN FABRICS**



905 S MAIN STREET | ROYAL OAK, MICHIGAN

### > BIRD'S EYE VIEW



STEVEN BADGERO PHONE **248 540 1000** EXT **1812** 

EMAIL steven.badgero@colliers.com

**COLLIERS INTERNATIONAL** 2 Corporate Dr. | Suite 300 Southfield, Michigan 48076



905 S MAIN STREET | ROYAL OAK, MICHIGAN

### > AERIAL MAP





905 S MAIN STREET | ROYAL OAK, MICHIGAN

### > MAP







905 S MAIN STREET | ROYAL OAK, MICHIGAN

### > SITE PLAN





# Office/Retail Availability

For Sale or Lease

Haberman Fabrics



#### 905 S Main Street

Royal Oak, MI 48067

**Sale Price:** To Be Determined

**Lease Rate:** \$23.00 Gross + Utilities

 Gross Sq Ft:
 18,789

 Vacant Sq Ft:
 18,789

 Min Available Sq Ft:
 18,789

 Max Contiguous Sq Ft:
 18,789

 Date Built/Rehab:
 1958 / 2002

 Parking:
 80 - Ratio of 4.25/1,000 SF

County: Oakland

Crossroads: S Main Street & Lincoln Ave

18,789 Square Feet. 19' Ceiling Height.

Loft Style Office & Retail.

1 Drive In Door.

80+ Free Surface Parking Spaces.

Walking Distance to Restaurants, Shops and the Downtown Area.

13.000

210,000

For more information, contact:



#### Steven Badgero

steven.badgero@colliers.com

Site Status:ExistingZoning:Mixed Use 2

Floors: 1 with Mezzanine

Class: A

Tr