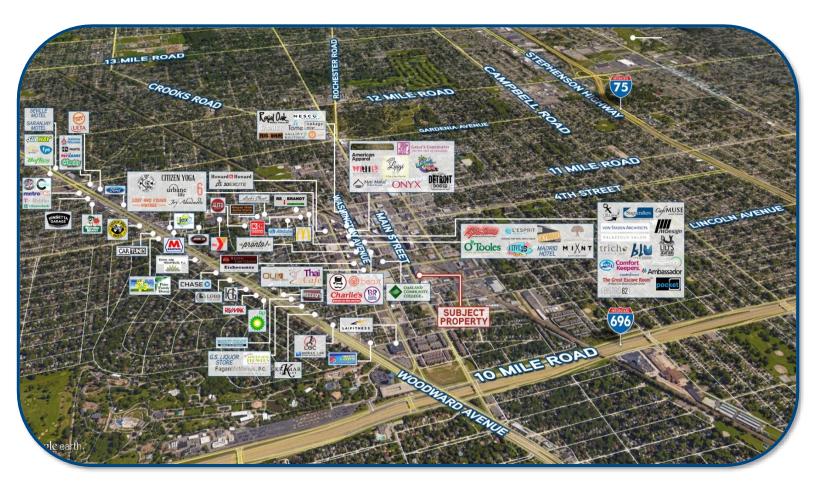

PHONE **248 540 1000** EXT **1812** EMAIL **steven.badgero@colliers.com** 

colliers.com/detroit











905 S MAIN STREET | ROYAL OAK, MICHIGAN

## > PROPERTY PHOTOS



Main Street View

Rear of Building



905 S MAIN STREET | ROYAL OAK, MICHIGAN



### INTERIOR PHOTOS







STEVEN BADGERO
PHONE 248 540 1000 EXT 1812
EMAIL steven.badgero@colliers.com



COLLIERS INTERNATIONAL 2 Corporate Dr. | Suite 300 Southfield, Michigan 48076 FOR SALE OR LEASE > OFFICE / RETAIL

# **HABERMAN FABRICS**



905 S MAIN STREET | ROYAL OAK, MICHIGAN

### > BIRD'S EYE VIEW



STEVEN BADGERO PHONE **248 540 1000** EXT **1812** 

EMAIL steven.badgero@colliers.com

**COLLIERS INTERNATIONAL** 2 Corporate Dr. | Suite 300 Southfield, Michigan 48076



905 S MAIN STREET | ROYAL OAK, MICHIGAN

### > AERIAL MAP





905 S MAIN STREET | ROYAL OAK, MICHIGAN

### > MAP







905 S MAIN STREET | ROYAL OAK, MICHIGAN

### > SITE PLAN





# Office/Retail Availability

For Sale or Lease

Haberman Fabrics



#### 905 S Main Street

Royal Oak, MI 48067

**Sale Price:** To Be Determined

**Lease Rate:** \$23.00 Gross + Utilities

 Gross Sq Ft:
 18,789

 Vacant Sq Ft:
 18,789

 Min Available Sq Ft:
 18,789

 Max Contiguous Sq Ft:
 18,789

 Date Built/Rehab:
 1958 / 2002

 Parking:
 80 - Ratio of 4.25/1,000 SF

County: Oakland

Crossroads: S Main Street & Lincoln Ave

18,789 Square Feet. 19' Ceiling Height.

Loft Style Office & Retail.

1 Drive In Door.

80+ Free Surface Parking Spaces.

Walking Distance to Restaurants, Shops and the Downtown Area.

13.000

210,000

For more information, contact:



#### Ste