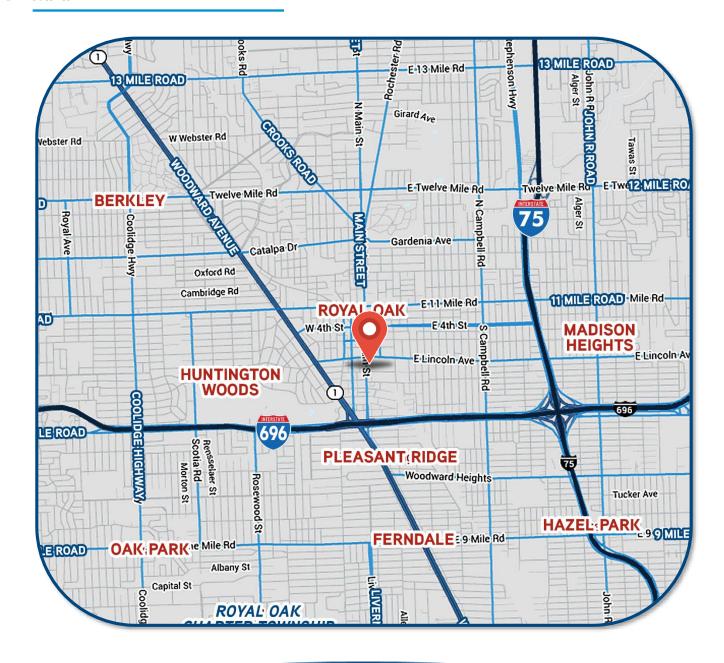

ro@colliers.com** 

colliers.com/detroit











905 S MAIN STREET | ROYAL OAK, MICHIGAN

## > PROPERTY PHOTOS



Main Street View

Rear of Building



905 S MAIN STREET | ROYAL OAK, MICHIGAN



### INTERIOR PHOTOS







STEVEN BADGERO
PHONE 248 540 1000 EXT 1812
EMAIL steven.badgero@colliers.com



COLLIERS INTERNATIONAL 2 Corporate Dr. | Suite 300 Southfield, Michigan 48076 FOR SALE OR LEASE > OFFICE / RETAIL

# **HABERMAN FABRICS**



905 S MAIN STREET | ROYAL OAK, MICHIGAN

### > BIRD'S EYE VIEW



STEVEN BADGERO PHONE **248 540 1000** EXT **1812** 

EMAIL steven.badgero@colliers.com

**COLLIERS INTERNATIONAL** 2 Corporate Dr. | Suite 300 Southfield, Michigan 48076



905 S MAIN STREET | ROYAL OAK, MICHIGAN

### > AERIAL MAP





905 S MAIN STREET | ROYAL OAK, MICHIGAN

### > MAP







905 S MAIN STREET | ROYAL OAK, MICHIGAN

### > SITE PLAN





# Office/Retail Availability

For Sale or Lease

Haberman Fabrics



#### 905 S Main Street

Royal Oak, MI 48067

**Sale Price:** To Be Determined

**Lease Rate:** \$23.00 Gross + Utilities

 Gross Sq Ft:
 18,789

 Vacant Sq Ft:
 18,789

 Min Available Sq Ft:
 18,789

 Max Contiguous Sq Ft:
 18,789

 Date Built/Rehab:
 1958 / 2002

 Parking:
 80 - Ratio of 4.25/1,000 SF

County: Oakland

Crossroads: S Main Street & Lincoln Ave

18,789 Square Feet. 19' Ceiling Height.

Loft Style Office & Retail.

1 Drive In Door.

80+ Free Surface Parking Spaces.

Walking Distance to Restaurants, Shops and the Downtown Area.

13.000

210,000

For more information, contact:



#### Steven Badgero

steven.badgero@colliers.com

Site Status:Ex