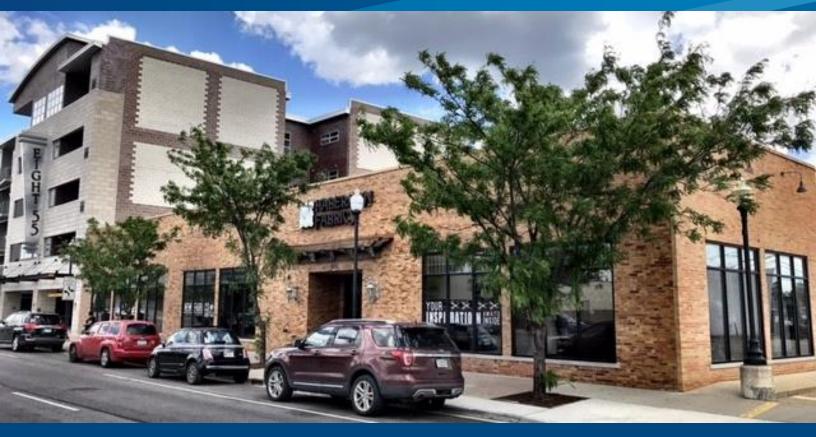

## 120 FEET OF MAIN STREET FRONTAGE

### > PROPERTY HIGHLIGHTS

- 18,789 Square Feet
- 19' Ceiling Height
- Loft Style Office & Retail
- 1 Drive In Door
- 80+ Free Surface Parking Spaces
- Walking Distance to Restaurants, Shops and the Downtown Area