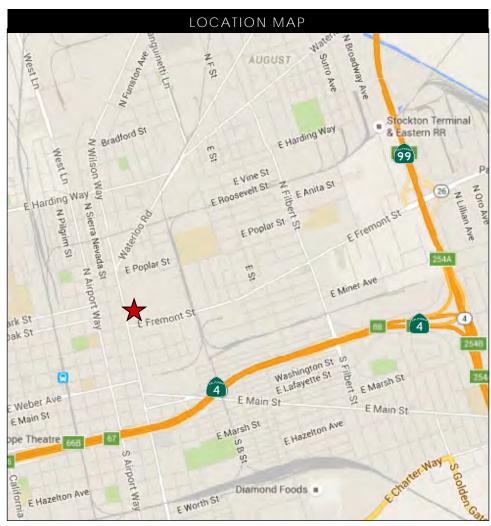

# Eastland Plaza Shopping Center

#### PROPERTY HIGHLIGHTS:

The City of Stockton is one of California's fastest growing communities. Stockton is currently the 13th largest city in California with a dynamic, multi-ethnic and multi-cultural population of over 280,000. It is situated along the San Joaquin Delta which connects to the San Francisco Bay and the Sacramento and San Joaquin Rivers. Because of its Central Valley location, Stockton attracts a wide range of business and recreational activities. Stockton offers an excellent quality of life for its residents. In 1999 and 2004, Stockton was designated an All-America City by the National Civic League.

Eastland Plaza is a successful grocery anchored neighborhood shopping center located at the northeast corner of Wilson Way and Fremont Street, one of the busiest retail corridors in South Stockton. The shopping center enjoys high traffic, high barriers of entry and has one of the highest volume grocery stores in Stockton.