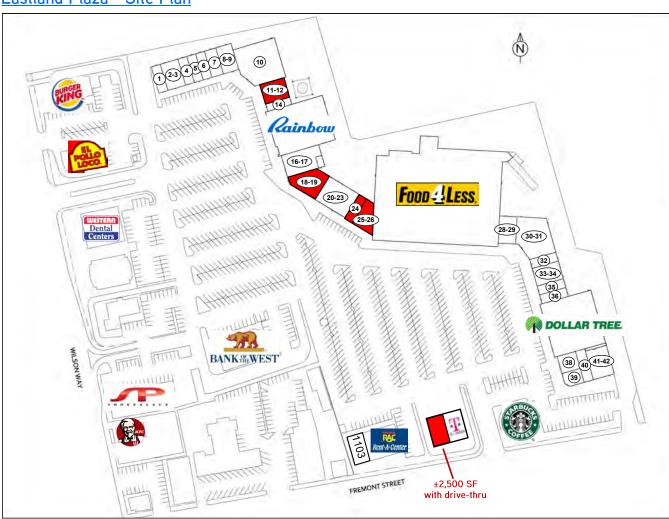

#### Eastland Plaza - Site Plan

#### Eastland Plaza - Tenants

| Eastland | <u> Plaza - Tenants</u>     |
|----------|-----------------------------|
| 1.       | Subway Sandwich             |
| 2 3.     | Sombrero Taqueria           |
| 4.       | Boost Wireless              |
| 5.       | Oportun                     |
| 6.       | Cigarette's Value           |
| 7.       | Master Wireless             |
| 8 9.     | Laundry Day                 |
| 10.      | Homestyle Furniture         |
| 11 12.   | Available - 2,400 SF        |
| 14.      | Centravel                   |
| 15.      | Rainbow Women's Apparel     |
| 16 17.   | Healthnet                   |
| 18 19.   | Available - 3,110 SF        |
| 20 23.   | T-Shirt Outlet              |
| 24.      | Available - 1,200 SF        |
| 25 26.   | Available - 2,080 SF        |
| 27.      | Food 4 Less                 |
| 28 29.   | Ybarra's Jewelers           |
| 30 31.   | Foxy 23                     |
| 32.      | Sally's Beauty Supply       |
| 33 34.   | Dr. Origel                  |
| 35.      | Shear Cuts                  |
| 36.      | Fancy Nails                 |
| 37.      | Dollar Tree Stores          |
| 38.      | Papa Murphys Pizza          |
| 39.      | California Checking Cashing |
| 40.      | Fred Loya Ins. Agency       |
| 41 42.   | Sun King Chinese            |
| 1103     | Occupied                    |
| PAD      | T Mobile                    |
| PAD      | Available - 2,500 SF        |
|          |                             |

#### **FEATURES:**

- NEW Rental Rate: \$1.25 PSF NNN: \$0.48/PSF
- TI allowance and free rent for qualified tenants
- Shop Space Available
  ±3,110 SF, ±2,500 SF, ±2,400 SF,
  ±2,080 SF, & ±1,200 SF
- Pad Space Available ±2,500 SF with drive-thru Rental Rate: Contact Broker NNN: \$.48/SF
- Easy Access to Wilson Way/Hwy 4, Hwy 99 and I-5
- Anchored by: Food 4 Less, Dollar Tree, Rainbow and Starbucks
- Other Tenants Include: Bank of the West, KFC, El Pollo Loco, Western Dental, Burger King, Papa Murphy's, Shoe Palace and more
- Pylon signage available
- Dominant grocery center in region