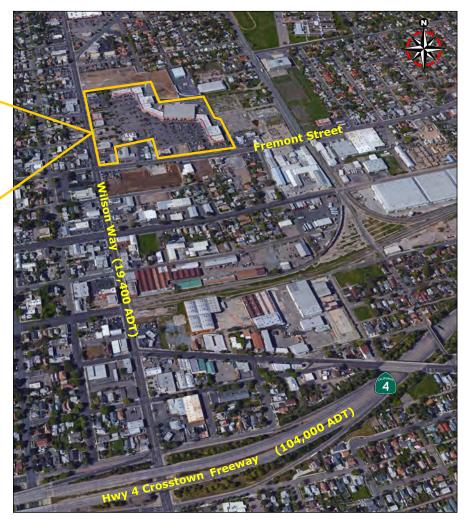

Eastland Plaza is a successful grocery anchored neighborhood shopping center located at the northeast corner of Wilson Way and Fremont Street, one of the busiest retail corridors in South Stockton. The shopping center enjoys high traffic, high barriers of entry and has one of the highest volume grocery stores in Stockton.

### TRAFFIC COUNTS (Nov, 2015 City of Stockton):

Wilson Way 19,400 ADT Fremont Street 13,900 ADT Hwy 4 Crosstown Freeway 100,000 ADT