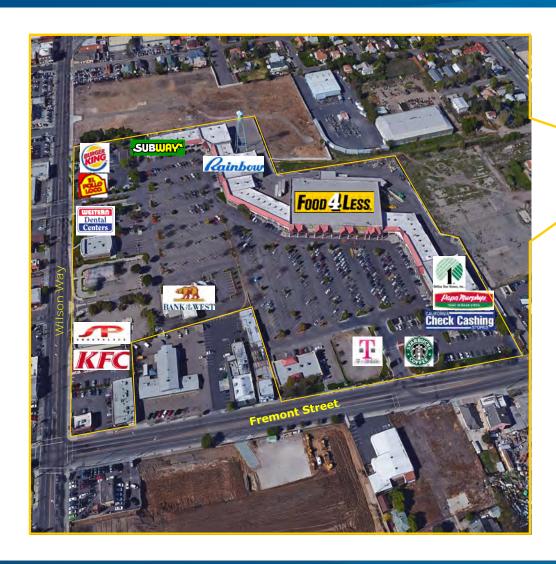

Eastland Plaza is a successful grocery anchored neighborhood shopping center located at the northeast corner of Wilson Way and Fremont Street, one of the busiest retail corridors in South Stockton. The shopping center enjoys high traffic, high barriers of entry and has one of the highest volume grocery stores in Stockton.

#### **FEATURES:**

- NEW Rental Rate: \$1.25 PSF NNN: \$0.48/PSF
- TI allowance and free rent for qualified tenants
- Shop Space Available
  ±3,110 SF, ±2,500 SF, ±2,400 SF,
  ±2,080 SF, & ±1,200 SF
- Pad Space Available ±2,500 SF with drive-thru Rental Rate: Contact Broker NNN: \$.48/SF
- Easy Access to Wilson Way/Hwy 4, Hwy 99 and I-5
- Anchored by: Food 4 Less, Dollar Tree, Rainbow and Starbucks
- Other Tenants Include: Bank of the West, KFC, El Pollo Loco, Western Dental, Burger King, Papa Murphy's, Shoe Palace and more
- Pylon signage available
- Dominant grocery center in region