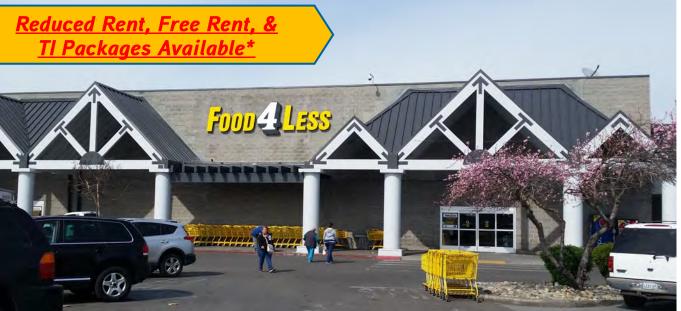

#### **FEATURES:**

- NEW Rental Rate: \$1.25 PSF NNN: \$0.48/PSF
- TI allowance and free rent for qualified tenants
- Shop Space Available
  ±3,110 SF, ±2,500 SF, ±2,400 SF,
  ±2,080 SF, & ±1,200 SF
- Pad Space Available ±2,500 SF with drive-thru Rental Rate: Contact Broker NNN: \$.48/SF
- Easy Access to Wilson Way/Hwy 4, Hwy 99 and I-5
- Anchored by: Food 4 Less, Dollar Tree, Rainbow and Starbucks
- Other Tenants Include: Bank of the West, KFC, El Pollo Loco, Western Dental, Burger King, Papa Murphy's, Shoe Palace and more
- Pylon signage available
- Dominant grocery center in region