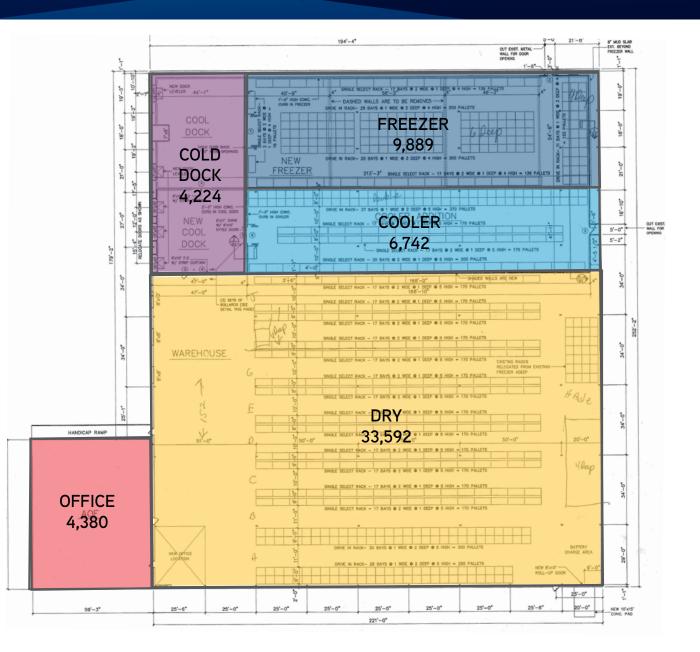

## **FLOOR PLAN**

| Dry Warehouse (incl. misc.) | 33,592 | SF |
|-----------------------------|--------|----|
| Freezer                     | 9,889  | SF |
| Cooler                      | 6,742  | SF |
| Cold Dock                   | 4,224  | SF |
| Office                      | 4,380  | SF |