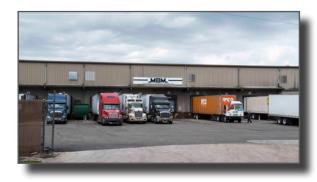

### **PROPERTY STATISTICS**

- ≫ Total Building: 58,827 SF
  » Dry Warehouse: 33,592 SF
  - » Refrigerated Warehouse: 16,631 SF
  - » Cold Dock: 4,224 SF
  - » Office:
- → Year Built: 1986; expanded in 2000
- » Clear Height: 25′
- ➤ Acres: 5.53
- Dock Doors: 10 dock high; 4 dry/6 cooled » All doors have pit levelers and bumpers
- » → Refrigeration: Freon System
- Parking: ± 75 paved vehicle spaces Gravel lot for excess trailer accomodates 12 trailers

### FEATURES AND SUBJECT PHOTOS

General Building Info:

Taxes: \$0.60/SF in 2016 (\$35,281.85)
 Parking: ± 75 car spots / ± 10 trailer spots
 Gated and fenced truck court
 Pallet Positions: + 4.350