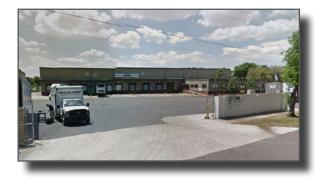

### FEATURES AND SUBJECT PHOTOS

General Building Info:

Taxes: \$0.60/SF in 2016 (\$35,281.85)
 Parking: ± 75 car spots / ± 10 trailer spots
 Gated and fenced truck court
 Pallet Positions: + 4.350

#### Location:

The facility is positioned less than 4 miles from I-4 and US Hwy 441. The property is northwest of downtown Orlando within close proximity to the Seaboard Industrial District that includes distribution centers for Winn Dixie, Orlando Coca-Cola Bottling, and Florida Distributing.