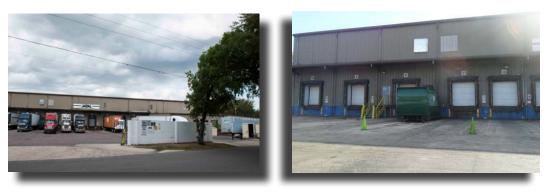

### FEATURES AND SUBJECT PHOTOS

General Building Info:

Taxes: \$0.60/SF in 2016 (\$35,281.85)
 Parking: ± 75 car spots / ± 10 trailer spots
 Gated and fenced truck court
 Pallet Positions: + 4.350