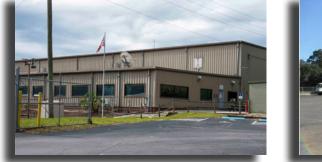

### FEATURES AND SUBJECT PHOTOS

General Building Info:

Taxes: \$0.60/SF in 2016 (\$35,281.85)
 Parking: ± 75 car spots / ± 10 trailer spots
 Gated and fenced truck court
 Pallet Positions: + 4.350