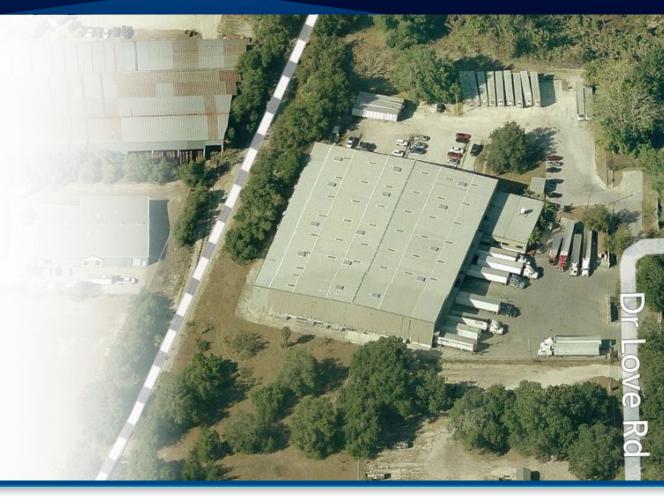

### 4060 Doctor Love Road | Orlando, FL

# COLD STORAGE & FOOD DISTRIBUTION FACILITY | 58,827 SF

### **PROPERTY STATISTICS**

- ≫ Total Building: 58,827 SF
  » Dry Warehouse: 33,592 SF
  - » Refrigerated Warehouse: 16,631 SF
  - » Cold Dock: 4,224 SF
  - » Office:
- → Year Built: 1986; expanded in 2000
- » Clear Height: 25′
- ➤ Acres: 5.53
- Dock Doors: 10 dock high; 4 dry/6 cooled » All doors have pit levelers and bumpers
- » → Refrigeration: Freon System
- Parking: ± 75 paved vehicle spaces Gravel lot for excess trailer accomodates 12 trailers

#### Location:

The facility is positioned less than 4 miles from I-4 and US Hwy 441. The property is northwest of downtown Orlando within close proximity to the Seaboard Industrial District that includes distribution centers for Winn Dixie, Orlando Coca-Cola Bottling, and Florida Distributing.