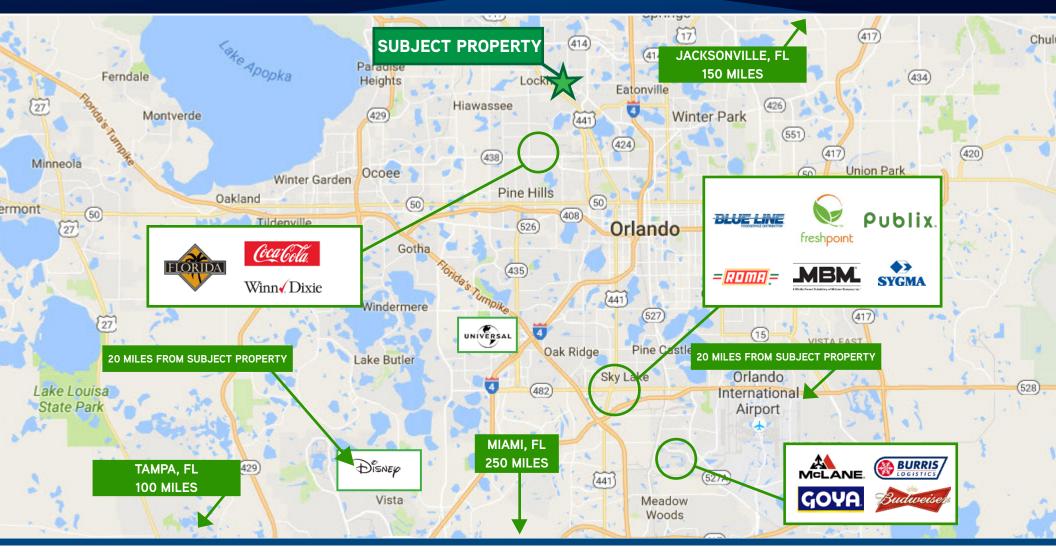

#### Location:

The facility is positioned less than 4 miles from I-4 and US Hwy 441. The property is northwest of downtown Orlando within close proximity to the Seaboard Industrial District that includes distribution centers for Winn Dixie, Orlando Coca-Cola Bottling, and Florida Distributing.