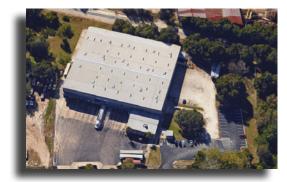

### **PROPERTY STATISTICS**

- ≫ Total Building: 58,827 SF
  » Dry Warehouse: 33,592 SF
  - » Refrigerated Warehouse: 16,631 SF
  - » Cold Dock: 4,224 SF
  - » Office:
- → Year Built: 1986; expanded in 2000
- » Clear Height: 25′
- ➤ Acres: 5.53
- Dock Doors: 10 dock high; 4 dry/6 cooled » All doors have pit levelers and bumpers
- » → Refrigeration: Freon System
- Parking: ± 75 paved vehicle spaces Gravel lot for excess trailer accomodates 12 trailers

### FEATURES AND SUBJECT PHOTOS

General Building Info:

Taxes: \$0.60/SF in 2016 (\$35,281.85)
 Parking: ± 75 car spots / ± 10 trailer spots
 Gated and fenced truck court
 Pallet Positions: + 4.350