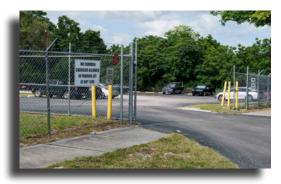

### FEATURES AND SUBJECT PHOTOS

General Building Info:

Taxes: \$0.60/SF in 2016 (\$35,281.85)
 Parking: ± 75 car spots / ± 10 trailer spots
 Gated and fenced truck court
 Pallet Positions: + 4.350