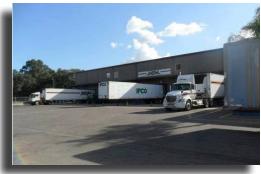

### FEATURES AND SUBJECT PHOTOS

General Building Info:

Taxes: \$0.60/SF in 2016 (\$35,281.85)
 Parking: ± 75 car spots / ± 10 trailer spots
 Gated and fenced truck court
 Pallet Positions: + 4.350