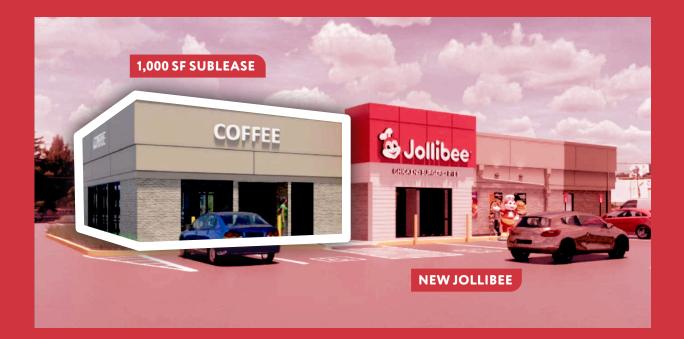

# JOIN JOLLIBEE ON ROUTE 22 CENTER ISLAND IN UNION, NEW JERSEY

2650 ROUTE 22, UNION

# 🔀 1,000 SF 🛛 🐼 NEW SPACE

## **PREFERRED USES: COFFEE AND/OR BAKERY**

EXCELLENT BRANDING POTENTIAL AND EXPOSURE TO EAST AND WEST ROUTE 22, ONE OF THE BIGGEST RETAIL CORRIDORS