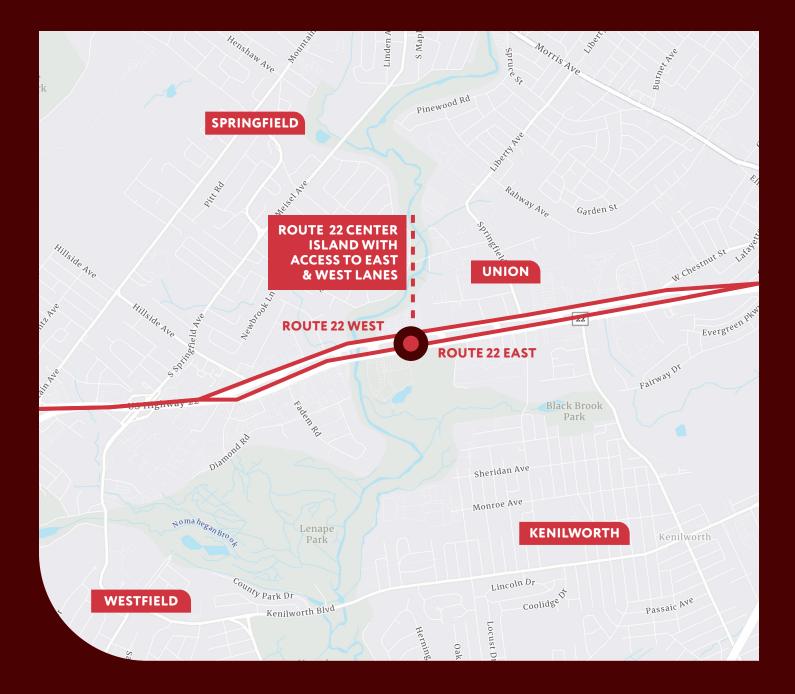

# JOIN JOLLIBEE ON ROUTE 22 CENTER ISLAND IN UNION, NEW JERSEY

2650 ROUTE 22, UNION

## **PREFERRED USES: COFFEE AND/OR BAKERY**

EXCELLENT BRANDING POTENTIAL AND EXPOSURE TO EAST AND WEST ROUTE 22, ONE OF THE BIGGEST RETAIL CORRIDORS