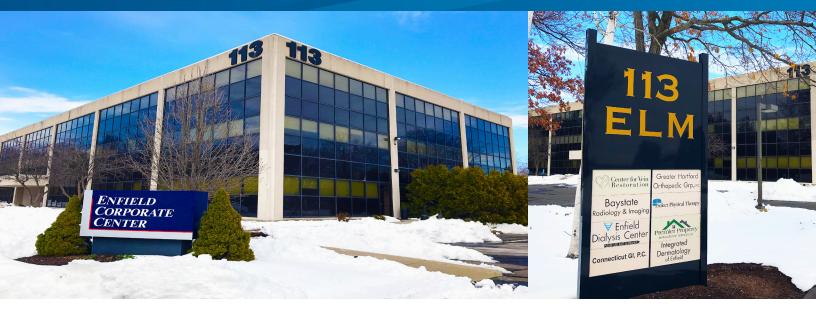

# Enfield Corporate Center

113 ELM STREET, ENFIELD, CT 06082

#### 113 Elm Street > Office and Medical Space

Colliers International is pleased to exclusively represent the seller of Enfield Corporate Center, located at 113 Elm Street in Enfield Connecticut. This three story, 47,896 square foot medical and general office building presents an investor with an opportunity to collect stable current income from nine tenants. Sixty two percent occupancy provides prime upside potential. The building features two elevators, a shared lobby, ample parking, and sits on 4.54 acres.

### **Building Amenities**

- > 47,896 SF
- > 196 parking spaces; 4.73/1,000
- > 1/4 mile to I-91, Exit 48
- > Close to many area amenities
- > Two 2,500 lb passenger elevators
- > New roof