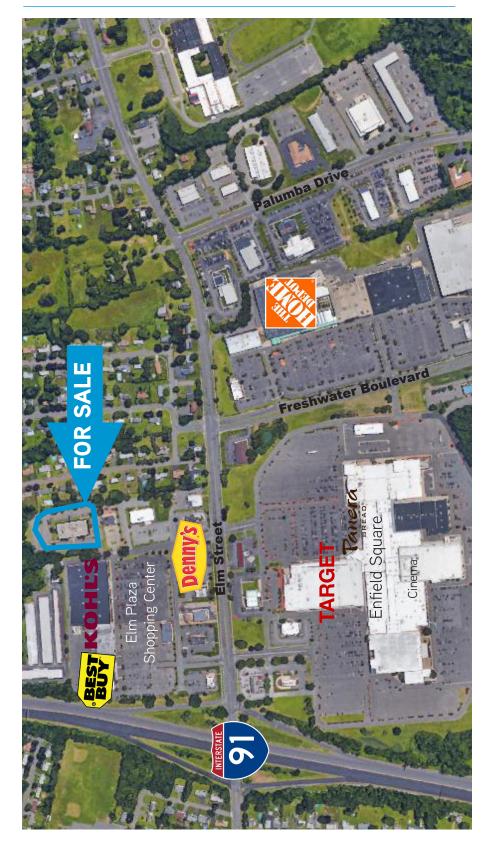

From Hartford, take I-91 N.

Take Exit 48 for CT-220/Elm Street. Turn right onto Elm

Street. The property will be

on the left.

Colliers

## 113 Elm Street > Location Map