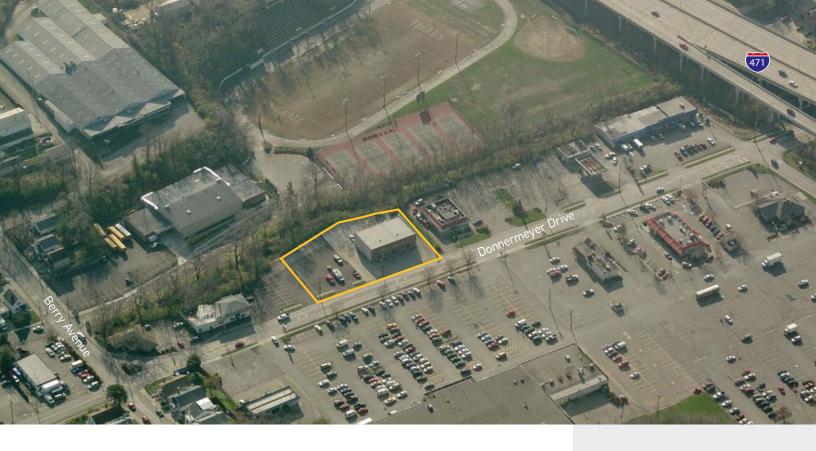

## Former Auto Parts Building

40 DONNERMEYER DRIVE, BELLEVUE, KENTUCKY 41073

## **Building Amenities**

- > Freestanding building on 0.68 acres
- > 4,050 SF
- > Easy access to I-471, I-71/I-75, I-275
- > Close proximity to downtown
- > Zoned T-5
- > Open floor plan allows easy build-out for future uses
- > Adjacent open lot included in sale
- > Fully air-conditioned building
- > Asking Sale Price: \$449,000