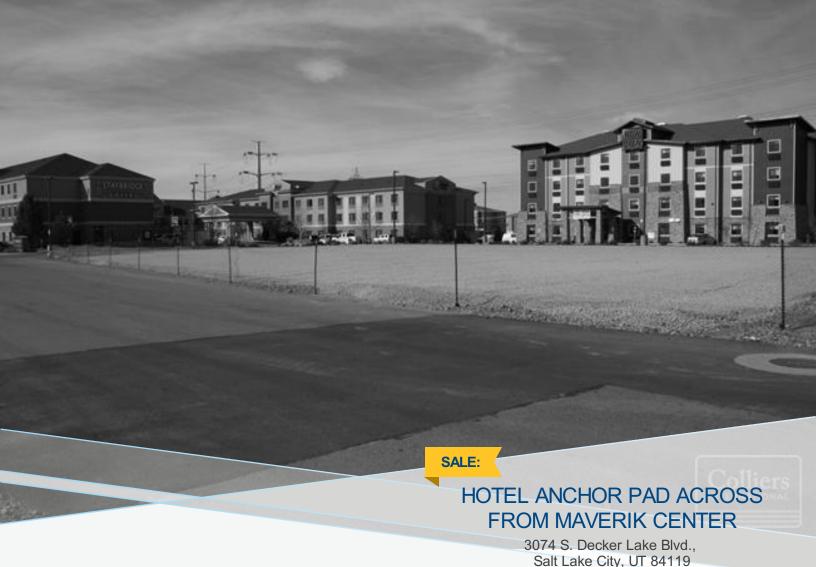

## FEATURES AND AMENITIES

Located right across the street from the Maverik Center in West Valley City, giving you great exposure to major events. Trax is on the corner of Decker Lake Dr and 3100 South, walking distance from this property and surrounding hotels in this area. A Hotel Anchor Pad right across the street from the Maverik Center. This is an exceptional location for retail space, an oppor...

BUILDING SIZE: 0.96 ACRE, LOT SIZE: 0.96 ACRE SALE PRICE (\$): 667,687

- Surrounded by three hotels.
- Perfect location for a hotel oriented retail or restaurant
- It is across the street from the Maverik Center.
- Great traffic and visibility.
- Corner Lot.