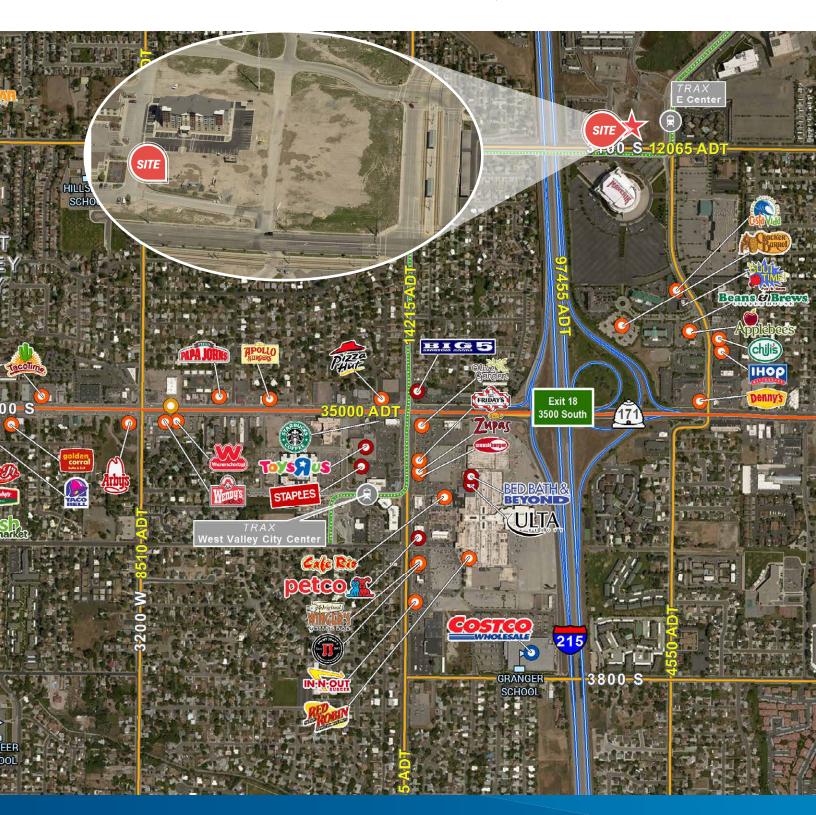

| DEMOGRAPHICS                                  | 1 Mile   | 3 Mile   | 5 Mile   |  |
|-----------------------------------------------|----------|----------|----------|--|
| Population                                    |          |          |          |  |
| 2016 Estimated                                | 15,561   | 109,424  | 329,179  |  |
| 2021 Projected                                | 16,286   | 114,343  | 345,079  |  |
| Households                                    |          |          |          |  |
| 2016 Estimated                                | 4,886    | 34,298   | 110,396  |  |
| 2021 Projected                                | 5,104    | 35,873   | 115,959  |  |
| Income                                        |          |          |          |  |
| 2016 Median HHI                               | \$44,661 | \$46,285 | \$50,285 |  |
| 2016 Average HHI                              | \$53,703 | \$56,477 | \$60,965 |  |
| 2016 Per Capita                               | \$16,815 | \$18,239 | \$20,849 |  |
| Information provided by ESRI Business Analyst |          |          |          |  |