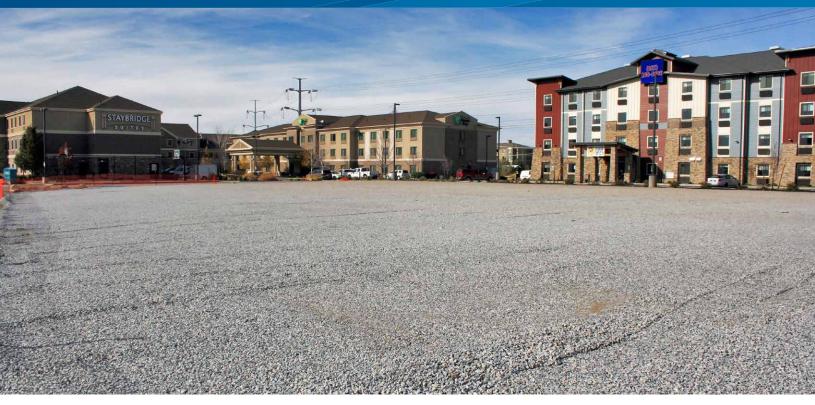

### **Property Information**

- Fantastic exposure located across the street from the Maverik Center
- > Sale price: \$667,687
- > 0.958 acre
- Hotel anchor lot/retail pad

This location is amazing! Located across the street from the Maverik Center in West Valley City, giving you great exposure to major events. TRAX is on the corner of Decker Lake Drive and 3100 South, walking distance from this property & surrounding hotels in this area. This is a Hotel anchor lot and would be an exceptional location for retail space. All utilities are ran to the lot except the water.