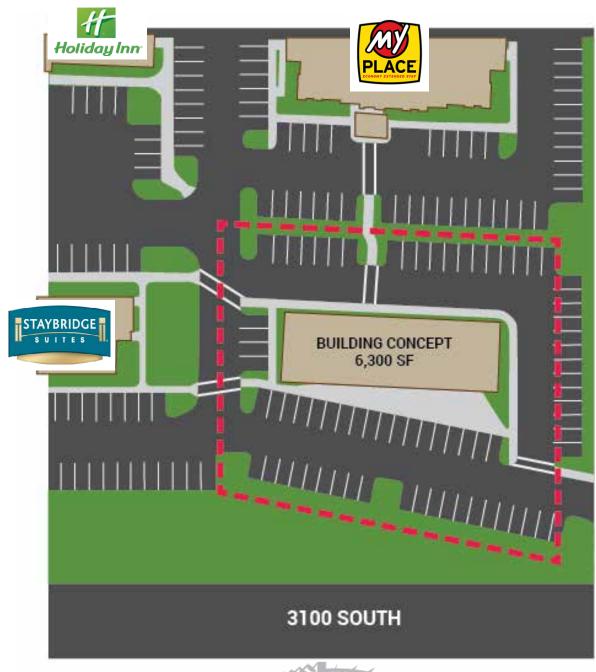

## Hotel Anchor Pad Across From Maverik Center

3074 SOUTH DECKER LAKE BLVD WEST VALLEY CITY, UTAH

**CONCEPTUAL SITE PLAN** 