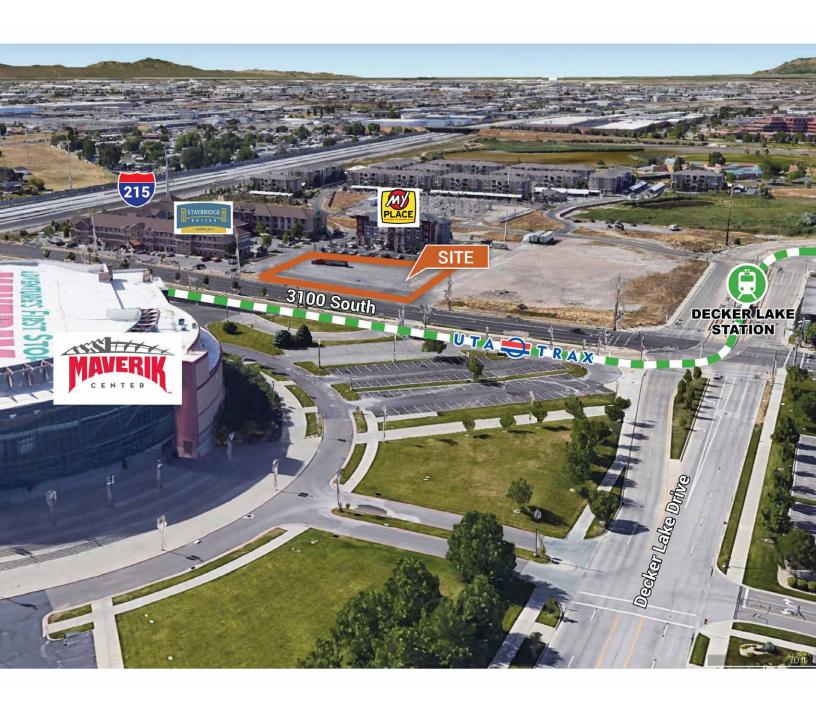

### **Property Information**

- Fantastic exposure located across the street from the Maverik Center
- > Sale price: \$667,687
- > 0.958 acre
- Hotel anchor lot/retail pad

This location is amazing! Located across the street from the Maverik Center in West Valley City, giving you great exposure to major events. TRAX is on the corner of Decker Lake Drive and 3100 South, walking distance from this property & surrounding hotels in this area. This is a Hotel anchor lot and would be an exceptional location for retail space. All utilities are ran to the lot except the water.

Take exit 18A from I-215 W/Belt Route and head East. Turn right at Decker Lake Drive. Follow road North. Pass the Maverick Center and turn right at 3100 South. Property will be on the left hand side, in front of the "My Place" Hotel.