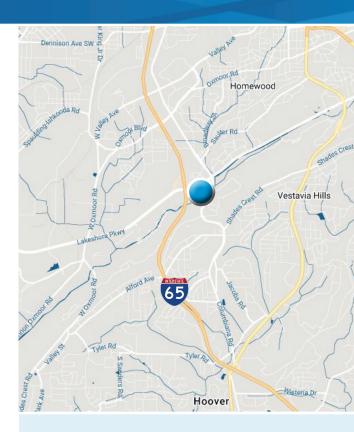

Homewood, AL 35209                                |
|--------------------|---------------------------------------------------------------------------|
| Location:          | Midtown Submarket                                                         |
| Building Size:     | ±25,992 SF                                                                |
| Parking:           | 5.11/1,000 SF                                                             |
| Available Space:   | ±2,210 SF                                                                 |
| Rental Rate:       | \$22.00/SF, Full Service                                                  |
| Building Features: | <ul><li>Secure key card access</li><li>Medical office build out</li></ul> |

33,780 VPD on Lakeshore Drive

125,630 VPD on I-65





## **CONTACT US**

JOE SANDNER, IV +1 205 949 5981 joe4.sandner@colliers.com

JOHN HENNESSY +1 205 949 5982 john.hennessy@colliers.com

This document has been prepared by Colliers International for advertising and general information only. Colliers International makes no guarantees, representations or warranties of any kind, expressed or implied, regarding the information including, but not limited to, warranties of content, accuracy and reliability. Any interested party should undertake their own inquiries as to the accuracy of the information. Colliers International excludes unequivocally all inferred or implied terms, conditions and warranties arising out of this document and excludes all liability for loss and damages arising there from. This publication is the copyrighted property o