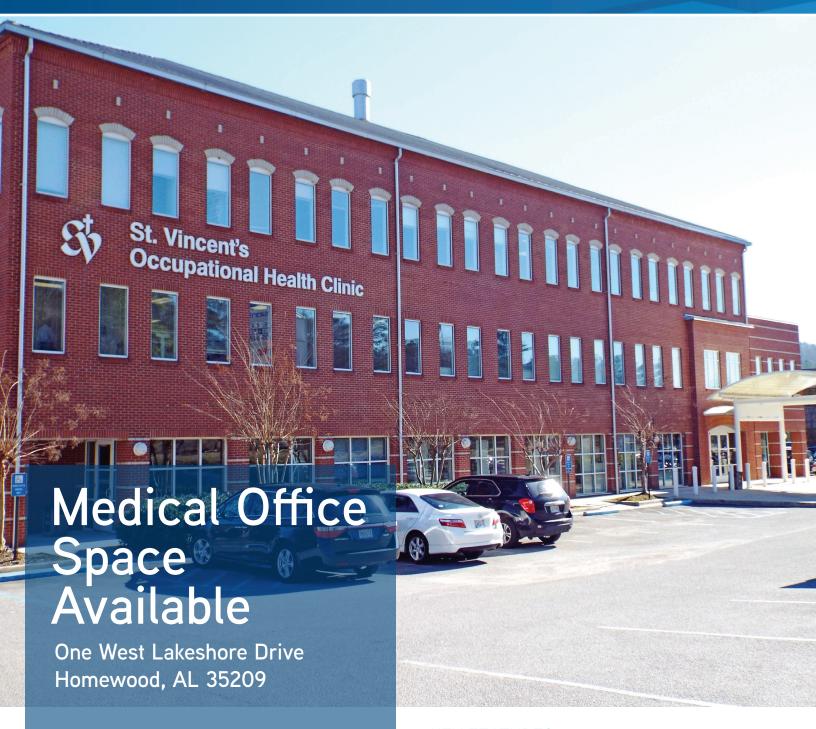

## FOR LEASE > Medical Office

| Address:           | 1 West Lakeshore Drive, Homewood, AL 35209                                |
|--------------------|---------------------------------------------------------------------------|
| Location:          | Midtown Submarket                                                         |
| Building Size:     | ±25,992 SF                                                                |
| Parking:           | 5.11/1,000 SF                                                             |
| Available Space:   | ±2,210 SF                                                                 |
| Rental Rate:       | \$22.00/SF, Full Service                                                  |
| Building Features: | <ul><li>Secure key card access</li><li>Medical office build out</li></ul> |