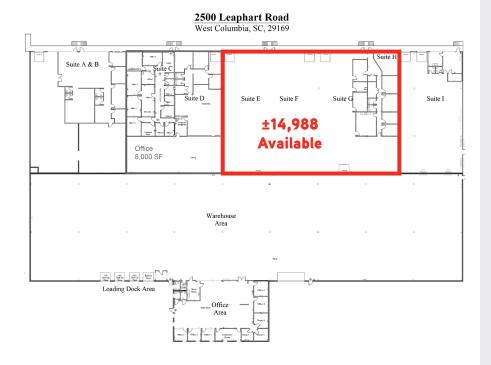

### FOR LEASE > INDUSTRIAL FACILITY > ±14,988 SF

## Property Information

**Total building size:** ±68,270 SF

**Available space:** ±14,988 SF

**Site:**  $\pm 6.7$  acres

Year built: 1985

**Construction:** Floor: concrete slab

Walls: masonry

Roof: built-up over metal deck

## Leaphart Road > Aerial and Site Plan