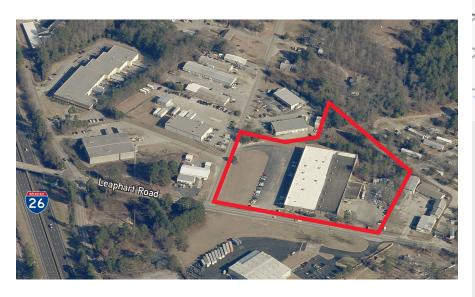

### FOR LEASE > INDUSTRIAL FACILITY > ±14,988 SF

# 2500 Leaphart Road



WEST COLUMBIA, SC 29169



## Property Information

**Total building size:** ±68,270 SF

**Available space:** ±14,988 SF

**Site:**  $\pm 6.7$  acres

Year built: 1985

**Construction:** Floor: concrete slab

Walls: masonry

Roof: built-up over metal deck

40' x 40' Clear height: 18'5"

**Lighting:** Fluorescent **Truck docks:** 3 dock-high doors

**Sprinkler:** 100% wet **Lease rate:** \$4.75 PSF NNN

Column spacing:

Interstate access:

Airport:

**Utilities:** 

I-26: ±1.5 miles

I-20: ±3.5 miles

I-77: ±5.5 miles

±4 miles

Columbia Metropolitan Airport

and UPS Air & Ground Hub:

Electricity & Gas: SCE&G

Water & Sewer: City of Columbia

## Leaphart Road > Aerial and Site Plan







### Contact Us

CHUCK W. SALLEY, SIOR 803 401 4266 DIRECT chuck.salley@colliers.com

DAVE MATHEWS, SIOR 803 401 4293 DIRECT dave.mathews@colliers.com

THOMAS BEARD 803 401 4247 DIRECT thomas,beard@colliers.com

COLLIERS INTERNATIONAL 1301 Gervais Street, Suite 600 Columbia, South Carolina 29201

www.colliers.com



This document has been prepared by Colliers International for advertising and general information only. Colliers International makes no guarantees, representations or warranties of any kind, expressed or implied, regarding the information including, but not limited to, warranties of content, accuracy and reliability. Any interested party should undertake their own inquiries as to the accuracy of the information. Colliers International excludes unequivocally all inferred or