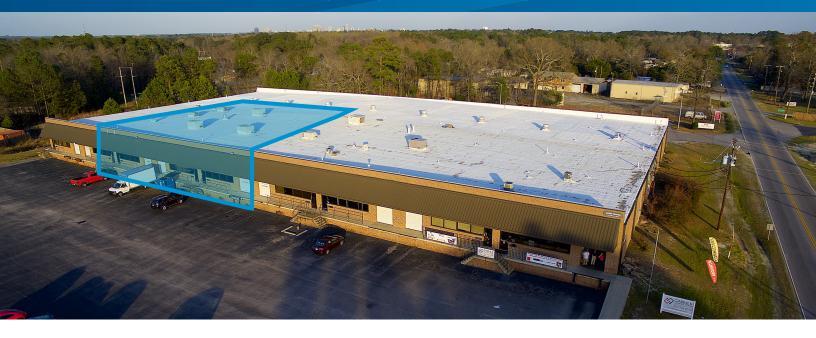

### FOR LEASE > INDUSTRIAL FACILITY > ±14,988 SF

## Property Information

**Total building size:** ±68,270 SF

**Available space:** ±14,988 SF

**Site:**  $\pm 6.7$  acres

Year built: 1985

**Construction:** Floor: concrete slab

Walls: masonry

Roof: built-up over metal deck

40' x 40' Clear height: 18'5"

**Lighting:** Fluorescent **Truck docks:** 3 dock-high doors

**Sprinkler:** 100% wet **Lease rate:** \$4.75 PSF NNN

Column spacing:

Interstate access:

Airport:

**Utilities:** 

I-26: ±1.5 miles