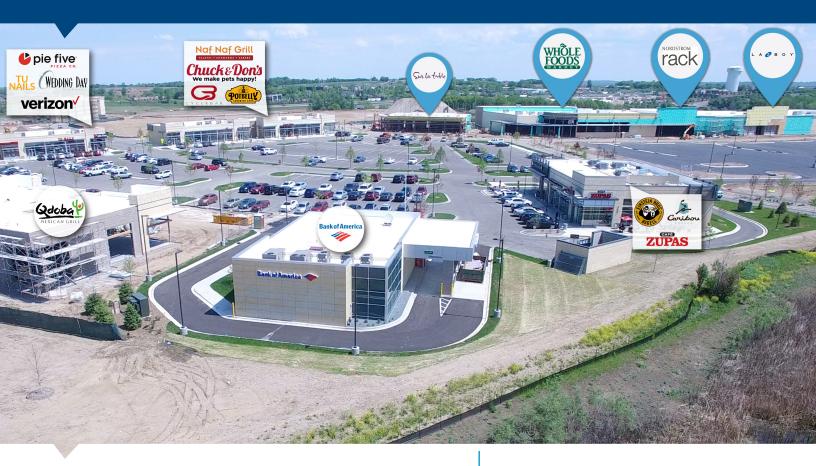

## CityPlace

This dynamic development consists of over 100 acres in a prime suburban location. Located at the SE quadrant of Interstate 94 and Radio Drive in Woodbury, MN, CityPlace includes Class A office space, a Whole Foods Market, Residence Inn by Marriot hotels and a newly announced 78,000 square foot orthopedic center for Tria Orthopedics. Additionally, there is a variety of shopping, dining, and pedestrian-friendly scenic trails. Projected to consist of over 700,000 square feet, CityPlace brings diverse opportunities as a true Work-Play-Stay community.