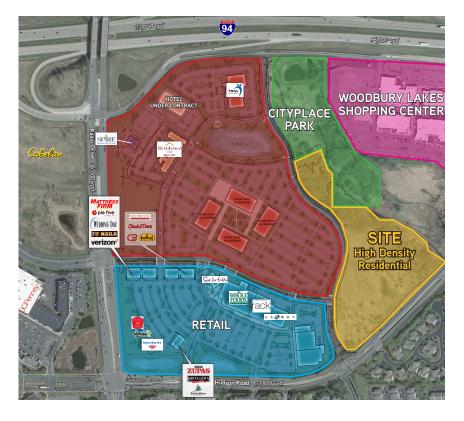

## Property Description

This one-of-a-kind development opportunity consists of approximately 14.34 acres located in the heart of Woodbury, MN. Zoned GW; Gateway District, this Property offers developers and investors alike the opportunity for a high-end, luxury mixed-use/high density residential development. The Subject Property is within the renowned CityPlace mixed-use development.

## CityPlace

This dynamic development consists of over 100 acres in a prime suburban location. Located at the SE quadrant of Interstate 94 and Radio Drive in Woodbury, MN, CityPlace includes Class A office space, a Whole Foods Market, Residence Inn by Marriot hotels and a newly announced 78,000 square foot orthopedic center for Tria Orthopedics. Additionally, there is a variety of shopping, dining, and pedestrian-friendly scenic trails. Projected to consist of over 700,000 square feet, CityPlace brings diverse opportunities as a true Work-Play-Stay community.