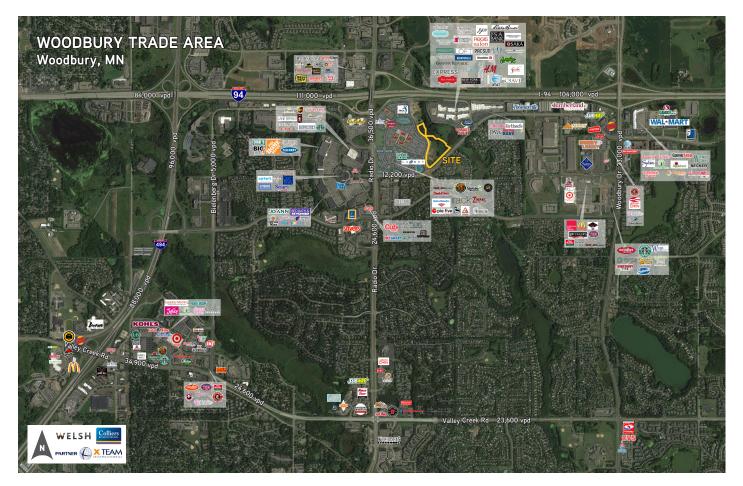

eway District, this Property offers developers and investors alike the opportunity for a high-end, luxury mixed-use/high density residential development. The Subject Property is within the renowned CityPlace mixed-use development.

## CityPlace

This dynamic development consists of over 100 acres in a prime suburban location. Located at the SE quadrant of Interstate 94 and Radio Drive in Woodbury, MN, CityPlace includes Class A office space, a Whole Foods Market, Residence Inn by Marriot hotels and a newly announced 78,000 square foot orthopedic center for Tria Orthopedics. Additionally, there is a variety of shopping, dining, and pedestrian-friendly scenic trails. Projected to consist of over 700,000 square feet, CityPlace brings diverse opportunities as a true Work-Play-Stay community.





Sheet 5 of 5 sheets



### Location



## Contact Us

WILLIAM J. RITTER, CCIM, SIOR 952 897 7743 bill.ritter@colliers.com

CHRIS SIMMONS 952 897 7760 csimmons@welshco.com

ANDY HEIEIE 952 897 7816 andy.heieie@colliers.com

This document/email has been prepared by Colliers International for advertising and general information only. Colliers International makes no guarantees, representations or warranties of any kind, expressed or implied, regarding the information including, but not limited to, warranties of content, accuracy and reliability. Any interested party should undertake their own inquiries as to the accuracy of the information. Colliers International excludes unequivocally all inferred or implied terms, conditions and warranties arising out of this document and excludes all li