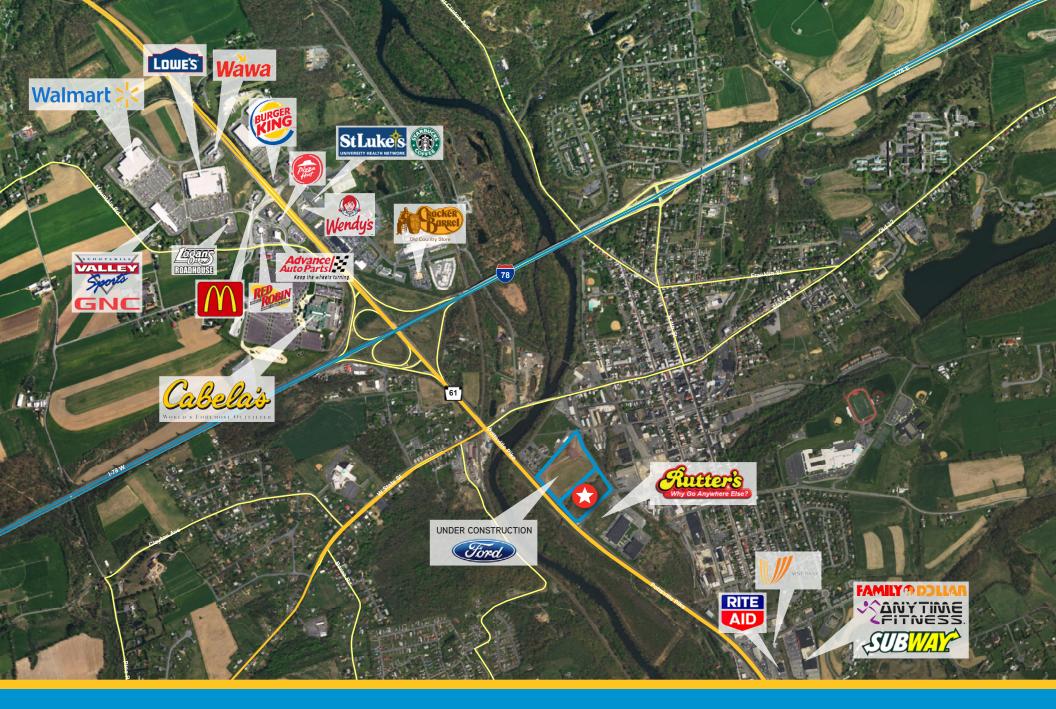

erek.zerfass@colliers.com











## **PROPERTY FEATURES**

- Located at lighted intersection on the hottest retail corridor in Hamburg
- > Excellent visibility from Route 61
- > Ideal for fast food or medical office space
- > Adjacent to the under construction Manderbach Ford
- > New commerce park with approximately 2.2 million SF of warehouse space located two miles south of site

## SURROUNDING RETAILERS INCLUDE...

















# **DEMOGRAPHICS**

### **WITHIN 1 MILE**



**5,172** people



2,259 households



**\$63,122** average HHI



2,800 employees

### **WITHIN 3 MILES**



**9,542** people



3,988 households



**\$67,432** average HHI



**6,400** employees

## **WITHIN 5 MILES**



**15,725** people



6,446 households



**\$69,257** average HHI



7,897 employees





**CONTACT US** 

COLLIERS INTERNATIONAL
One Windsor
7535 Windsor Drive, Suite 208
Allentown, PA 18195
www.colliers.com

SCOTT HORNER
VICE PRESIDENT
+1 610 359 5869
scott.horner@colliers.com

DEREK ZERFASS
SENIOR VICE PRESIDENT
+1 610 295 6125
derek.zerfass@colliers.com