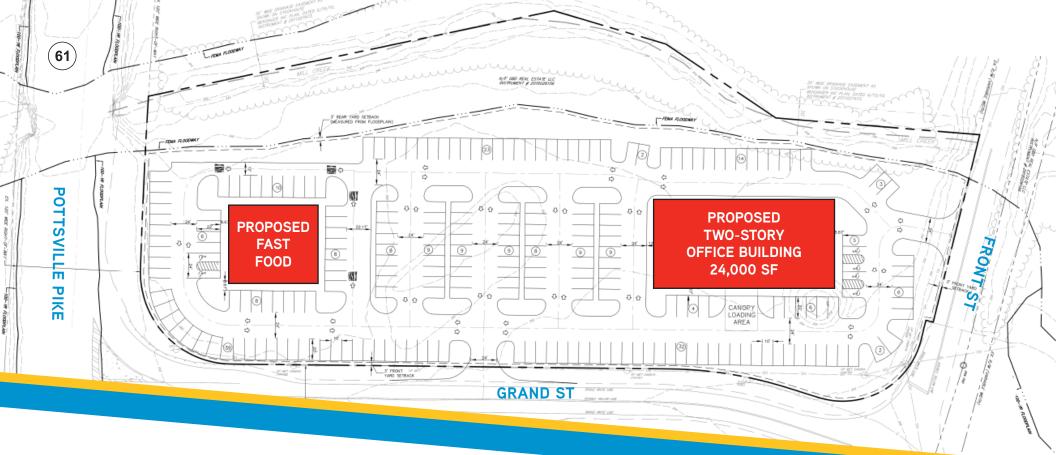

# **FOR LEASE**

301 S. FRONT STREET HAMBURG, PA

Two Retail/Office Pad Sites at New Grand St. Intersection

## **PROPERTY FEATURES**

- Located at lighted intersection on the hottest retail corridor in Hamburg
- > Excellent visibility from Route 61
- > Ideal for fast food or medical office space
- > Adjacent to the under construction Manderbach Ford
- > New commerce park with approximately 2.2 million SF of warehouse space located two miles south of site