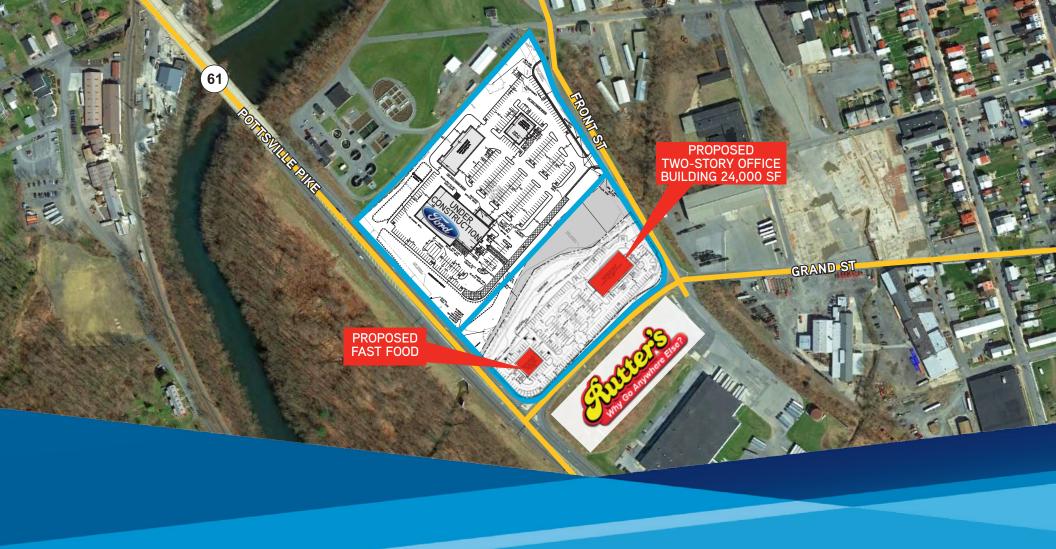

# **FOR LEASE**

301 S. FRONT STREET HAMBURG, PA

Two Retail/Office Pad Sites at New Grand St. Intersection

## **PROPERTY FEATURES**

- Located at lighted intersection on the hottest retail corridor in Hamburg
- > Excellent visibility from Route 61
- > Ideal for fast food or medical office space
- > Adjacent to the under construction Manderbach Ford
- > New commerce park with approximately 2.2 million SF of warehouse space located two miles south of site