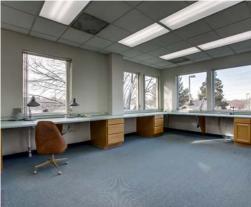

## PROPERTY INFORMATION

Office Property Type:

**Building Size:** 5.828 SF

Land Size: 0.48 Acres

Parking: Ample free on-site

L-OD Zoning:

\$16.50 FSEJ Lease Rate:

Sale Price: \$595,000 | \$102.09 PSF

## **HIGHLIGHTS**

- Ideal owner-user opportunity
- High quality building in central location
- Ground floor is currently state-of-the art dental lab
- Easily converted to multi-tenant office
- Priced 50% below replacement cost