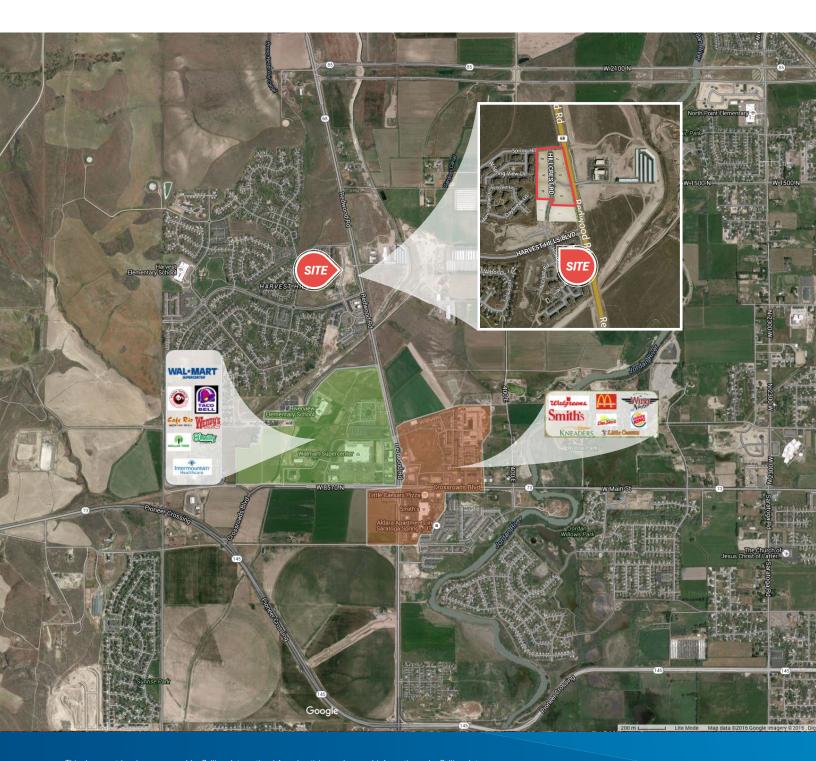

## Property Information

- > New Development
- > Redwood Road Frontage/Visibility
- > Near The New NSA Facility
- > Easy Access to I-15 Via The Mountain View Corridor
- > Build To Suit Options Office And/or Retail