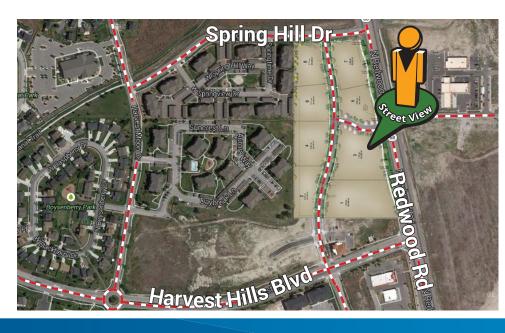

## Property Information

- > New Development
- > Redwood Road Frontage/Visibility
- > Near The New NSA Facility
- > Easy Access to I-15 Via The Mountain View Corridor
- > Build To Suit Options Office And/or Retail