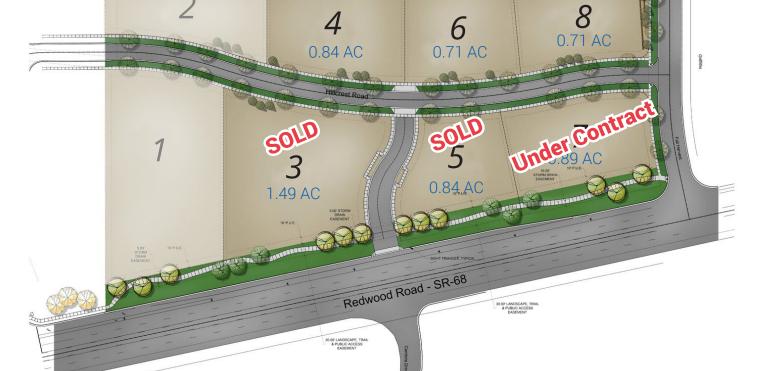

## Property Information

- > New Development
- > Redwood Road Frontage/Visibility
- > Near The New NSA Facility
- > Easy Access to I-15 Via The Mountain View Corridor
- > Build To Suit Options Office And/or Retail