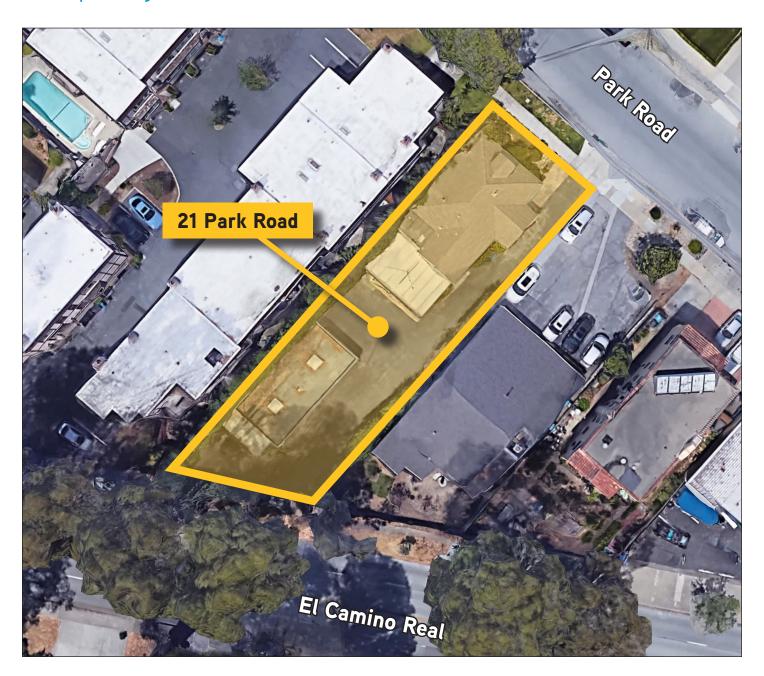

## Property Aerial

Offer Price: \$5,600,000

7 For Sale Condo Units - Approved Project

The information furnished has been obtained from sources we deem reliable and is submitted subject to errors, omissions and changes. Although Colliers International has no reason to doubt its accuracy, we do not guarantee it. All information should be verified by the recipient prior to lease, purchase, exchange, or execution of legal documents. © 2018 Colliers International