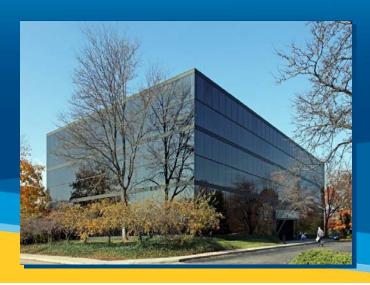

## Office Availability

For Lease

19853 W. Outer Drive Dearborn, MI 48124

Lease Rate: \$14.00 - \$14.00 Gross, Plus Electric

 Gross Sq Ft:
 35,235

 Vacant Sq Ft:
 5.800

 % Occupied:
 85.7

 Date Built/Rehab:
 1985 / 1998

 Parking:
 112 Free

County: Oakland

Crossroads: W. Outer Drive & Michigan Avenue

5,800 Available Square Feet. Close to Downtown Dearborn.

Ample Parking with Covered Parking Available.

Signage Available.

For more information, contact:

Site Status: Existing

Floors: 3 Class: B

Traffic Count:

W Outer Drive 17,000 Michigan Ave 20,000

Demographics:

5 Miles

Population: 117.576
DT Population: 48.854
# Households: 47.169
HH Income: \$61.495