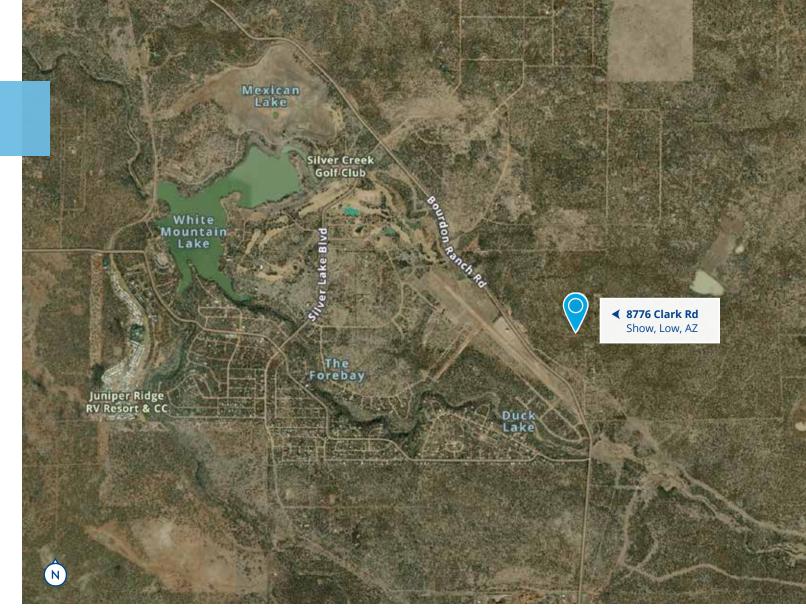

### FOR SALE

Located east of the intersection of Clark Road and Bourdon Ranch Road in the Silver Creek area. The property has a Show Low address but is located in Navajo County and not within the Show Low City limits. The property is located 11 miles northeast of Show Low.