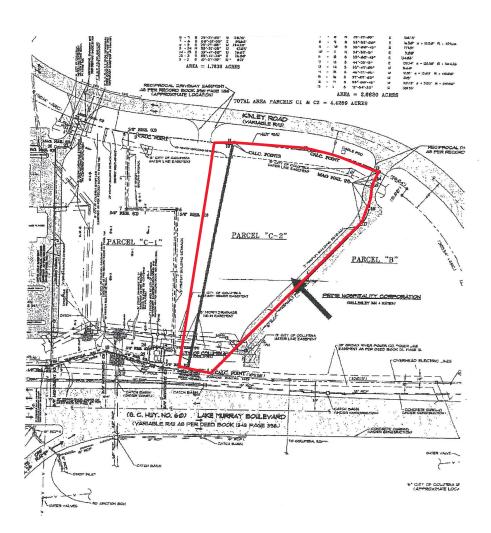

ers, the site would be ideal for any restaurant or medical user.

### **Property Details**

Site: ±1.67 acres
Zoning: PUD-C
Sales Price: \$750,000

| <b>DEMOGRAPHICS - 2017 ESTIMATE</b> | <b>DEMOG</b> | <b>RAPHICS</b> | - 2017 | <b>ESTIM</b> | <b>ATE</b> |
|-------------------------------------|--------------|----------------|--------|--------------|------------|
|-------------------------------------|--------------|----------------|--------|--------------|------------|

|                        | 1 Mile   | 3 Miles  | 5 Miles  |
|------------------------|----------|----------|----------|
| Population:            | 5,773    | 47,766   | 92,445   |
| Households:            | 2,543    | 19,101   | 35,252   |
| Avg. Household Income: | \$78,648 | \$80,899 | \$79,318 |

## ±1.67 Acres > Plat





#### Contact Us

TRIPP BRADLEY, CCIM 803 401 4257 DIRECT tripp.bradley@colliers.com

MARY WINTER TEASTER 803 401 4308 DIRECT mary.teaster@colliers.com

COLLIERS INTERNATIONAL 1301 Gervais Street Suite 600 Columbia, South Carolina 29201

www.colliers.com