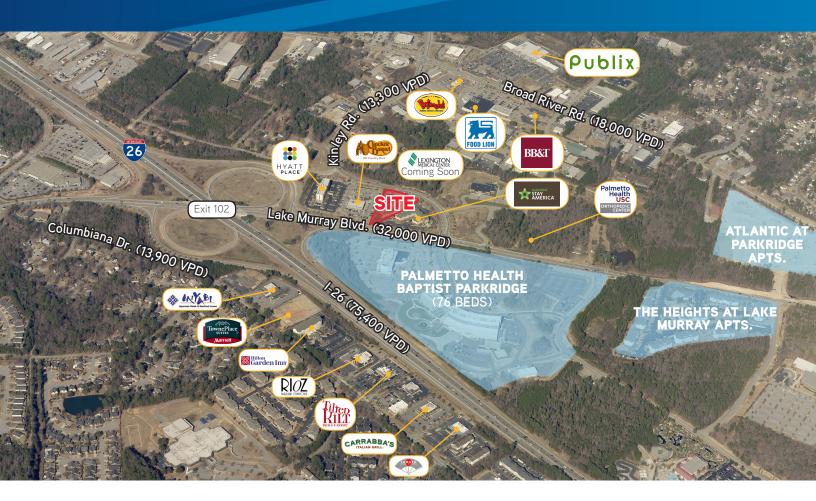

# ±1.67 Acres off of I-26

KINLEY ROAD AND LAKE MURRAY BOULEVARD, IRMO, SC 29063

# **Property Description**

The subject property is located off of exit 102B on I-26 and consists of  $\pm 1.67$  acres at Kinley Road and Lake Murray Boulevard. Across from Palmetto Health Baptist Parkridge with 76 beds and 600 team members, the site would be ideal for any restaurant or medical user.

### **Property Details**

Site: ±1.67 acres
Zoning: PUD-C
Sales Price: \$750,000

| <b>DEMOGRAPHICS - 2017 ESTIMATE</b> | <b>DEMOG</b> | <b>RAPHICS</b> | - 2017 | <b>ESTIM</b> | <b>ATE</b> |
|-------------------------------------|--------------|----------------|--------|--------------|------------|
|-------------------------------------|--------------|----------------|--------|--------------|------------|