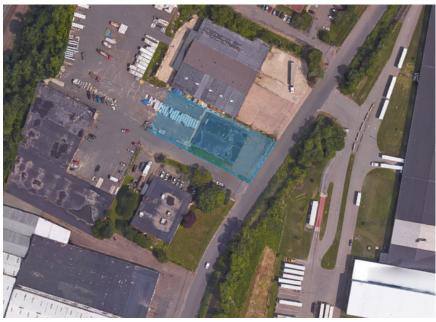

ot free-standing building on a 0.634 acre site in Hartford, Connecticut. The property is sub-dividable to 5,000 square feet.

### **Building Amenities**

- > 10,480 SF industrial building
- > Subdivide to 5,000 & 5,480 SF > New roof & walls
- > 3,000 SF office
- > 16' ceiling height
- > 0.634 acre site
- > 2 (14') drive-in doors
- > Immediate access to I-91

- > Small free-standing building
- > Air-conditioned office
- > I-2 zoning
- > 12 parking spaces
- > 240 volts/200 amps
- > Lease Rate: \$3.50/SF NNN

#### **DIRECTIONS**

From I-91 North, take Exit 29A on the left toward Capitol Area. Continue onto Whitehead Highway. At the traffic circle take the 3rd Exit onto Hudson Street. Turn right onto Capitol Avenue. Turn right onto Hungerford Street.

## 243-245 Weston Street > GIS Mapping







## Contact Us

NICHOLAS MORIZIO, CRE, SIOR 860 616 4022 HARTFORD, CT nicholas.morizio@colliers.com

COLLIERS INTERNATIONAL 864 Wethersfield Avenue Hartford, CT 06114 860 249 6521 Main 860 247 4067 Fax

www.colliers.com/hartford