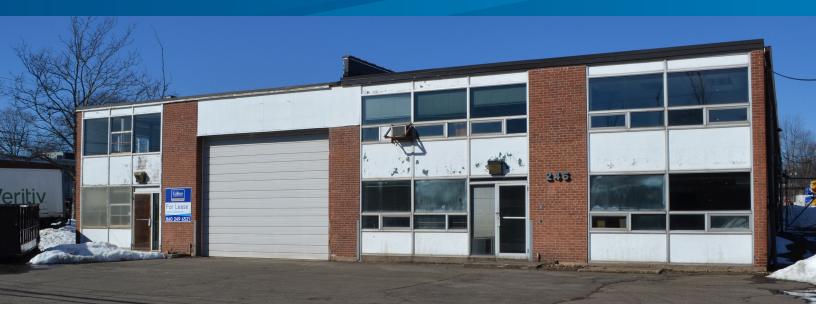

#### 243-245 Weston Street > Industrial

Colliers International is pleased to present 243-245 Weston Street, a 10,480 square foot free-standing building on a 0.634 acre site in Hartford, Connecticut. The property is sub-dividable to 5,000 square feet.

### **Building Amenities**

- > 10,480 SF industrial building
- > Subdivide to 5,000 & 5,480 SF > New roof & walls
- > 3,000 SF office
- > 16' ceiling height
- > 0.634 acre site
- > 2 (14') drive-in doors
- > Immediate access to I-91

- > Small free-standing building
- > Air-conditioned office
- > I-2 zoning
- > 12 parking spaces
- > 240 volts/200 amps
- > Lease Rate: \$3.50/SF NNN