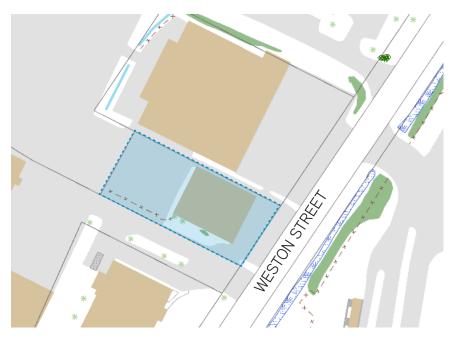

foot free-standing building on a 0.634 acre site in Hartford, Connecticut. The property is sub-dividable to 5,000 square feet.

### **Building Amenities**

- > 10,480 SF industrial building
- > Subdivide to 5,000 & 5,480 SF > New roof & walls
- > 3,000 SF office
- > 16' ceiling height
- > 0.634 acre site
- > 2 (14') drive-in doors
- > Immediate access to I-91

- > Small free-standing building
- > Air-conditioned office
- > I-2 zoning
- > 12 parking spaces
- > 240 volts/200 amps
- > Lease Rate: \$3.50/SF NNN

#### **DIRECTIONS**

From I-91 North, take Exit 29A on the left toward Capitol Area. Continue onto Whitehead Highway. At the traffic circle take the 3rd Exit onto Hudson Street. Turn right onto Capitol Avenue. Turn right onto Hungerford Street.

## 243-245 Weston Street > GIS Mapping







## Contact Us

NICHOLAS MORIZIO, CRE, SIOR 860 616 4022 HARTFORD, CT nicholas.morizio@colliers.com

COLLIERS INTERNATIONAL 864 Wethersfield Avenue Hartford, CT 06114 860 249 6521 Main 860 247 4067 Fax

www.colliers.com/hartford