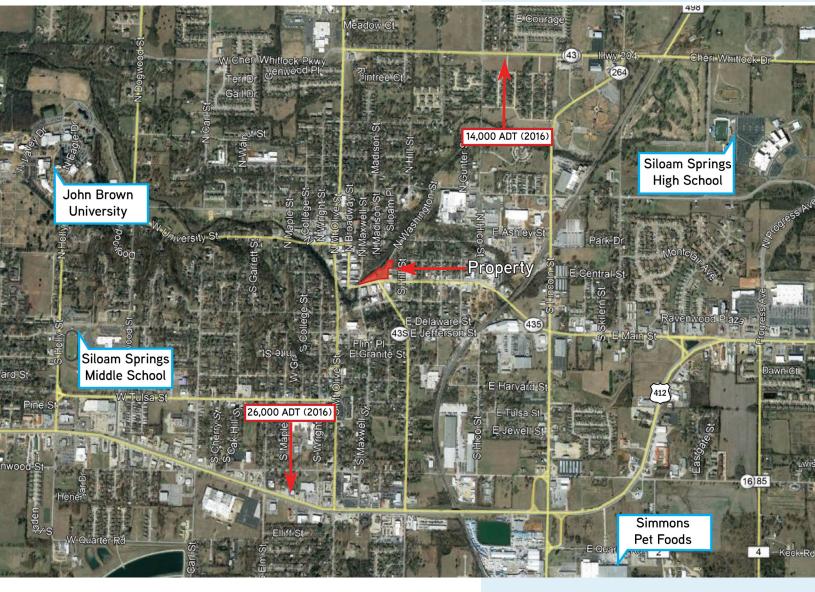

## > Property Aerial

COLLIERS INTERNATIONAL 4204 S Pinnacle Hills Pkwy, Ste 102 Rogers, AR 72758 479 636 9000 www.colliers.com/arkansas