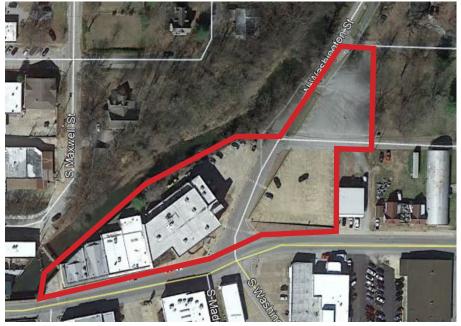

#### **COLLIERS INTERNATIONAL**

4204 S Pinnacle Hills Pkwy, Ste 102 Rogers, AR 72758 479 636 9000 www.colliers.com/arkansas KEY FEATURES/HIGHLIGHTS PRICE: \$1,698,800 (\$50.00 PSF)

- > 33,976 +/- square foot office building
- > 1.78 +/- acre site with two excess parking lots
- > Two-story office building
- > Located in Historic Downtown Siloam Springs
- > Former Corporate Headquarters of Allen Canning/Sager Creek