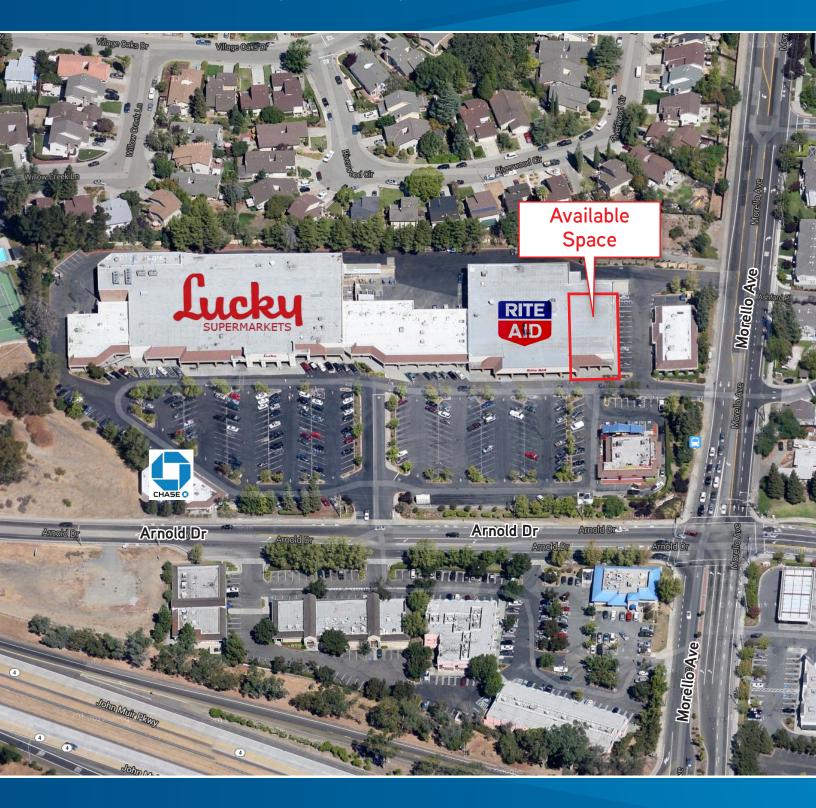

## **Project Highlights**

- > 9,128± SF adjacent to the Rite Aid store
- > Sublease term through 5/31/2020
- Located in Village Oaks shopping center NWC of Arnold Drive and Morello Avenue
- > Co-anchors is: Lucky Supermarket
- > Good visibility
- > Available now
- > Rent negotiable!
- > May be possible to do longer term