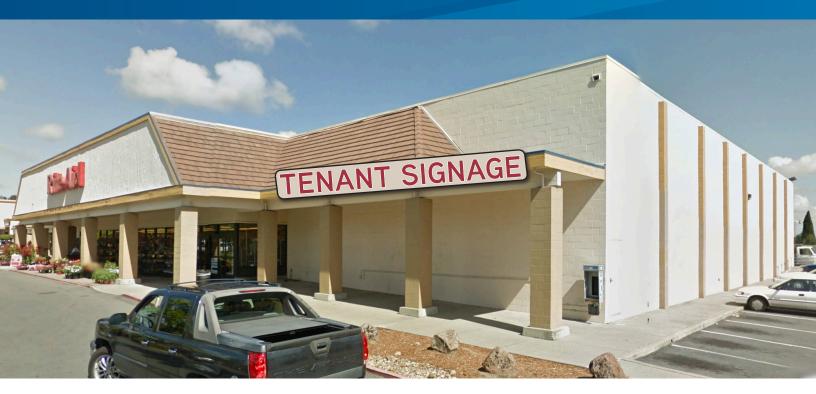

## **FOR SUBLEASE**

9,128± SF Prime Retail Space Adjacent to Rite Aid
1165 ARNOLD DRIVE, MARTINEZ, CA

## **Project Highlights**

- > 9,128± SF adjacent to the Rite Aid store
- > Sublease term through 5/31/2020
- Located in Village Oaks shopping center NWC of Arnold Drive and Morello Avenue
- > Co-anchors is: Lucky Supermarket
- > Good visibility
- > Available now
- > Rent negotiable!
- > May be possible to do longer term