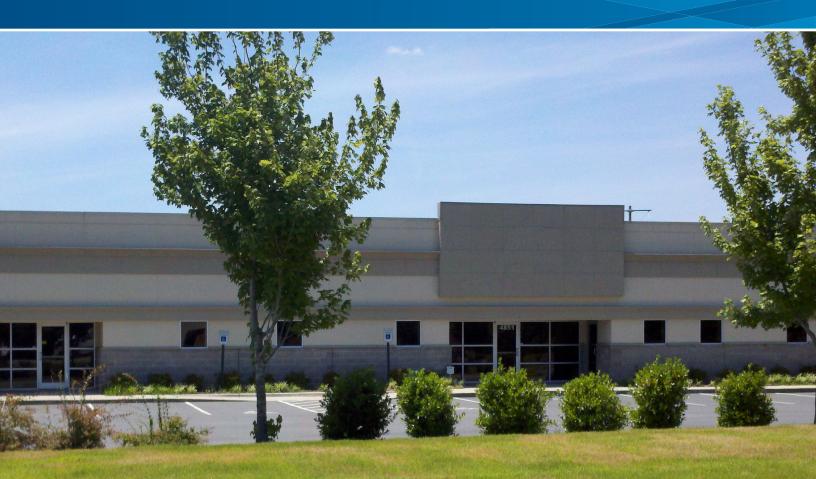

## FOR LEASE > Business Park Space

#### **KEY FEATURES/HIGHLIGHTS**

- > Lease rate: \$10.50/SF, NNN
- > Available space: 4,260 SF
- > Building size: 13,500 SF
- > Available March 1, 2018
- > Fully renovated in 2014
- > Fully heated and cooled
- > Kitchen/break room and two private restrooms located in the space
- > Roll-up door