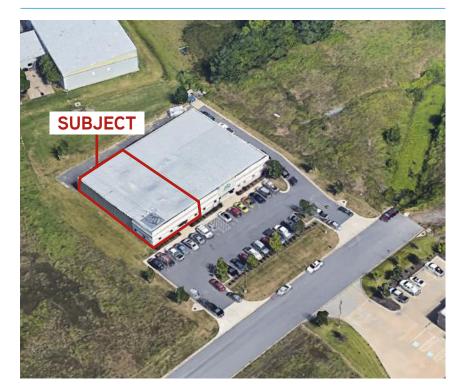

# Office Space For Lease

Northshore Business Park 4851 Northshore Lane, North Little Rock, AR 72118

TODD RICE, CCIM 501 372 6161 | 702 todd.rice@colliers.com

JUSTIN BENTLEY 501 372 6161 | 739 justin.bentley@colliers.com



#### COLLIERS INTERNATIONAL

1 Allied Dr, Suite 1500 Little Rock, AR 72202 501 372 6161 www.colliers.com/arkansas

#### **KEY FEATURES/HIGHLIGHTS**

- > Lease rate: \$10.50/SF, NNN
- > Available space: 4,260 SF
- > Building size: 13,500 SF
- > Available March 1, 2018
- > Fully renovated in 2014
- > Fully heated and cooled
- > Kitchen/break room and two private restrooms located in the space
- > Roll-up door

## FOR LEASE > Business Park Space

#### AERIAL



# Cock s Lading Park Big Dam Bindge Cock k Control Cock s Lading Park Cock s Lading Park Cock s Lading Park Cock s Lading Park Cock s Lading Park

## CONTACT US

TODD RICE, CCIM 501 372 6161 | 702 todd.rice@colliers.com

JUSTIN BENTLEY 501 372 6161 | 739 justin.bentley@colliers.com



COLLIERS INTERNATIONAL 1 Allied Dr, Suite 1500 Little Rock, AR 72202 +1 501 372 6161 www.colliers.com/arkansas



## FLOOR PLAN



This document has been prepared by Colliers International for advertising and general information only. Colliers International makes no guarantees, representations or warranties of any kind, expressed or implied, regarding the information including, but not limited to, warranties of content, accuracy and reliability. Any interested party should undertake their own inquiries as t