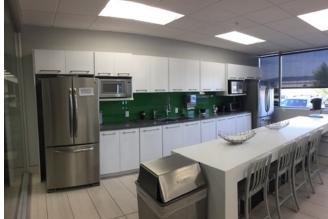

### **Property Information**

Lease Rate: \$20.50 PSF Full Service

Available: 18,996 Sq. Ft.

- > Beautiful Lindon Office Space
- > High end tech finishes with lots of glass
- > Furniture available
- > Executive locker room key card access only
- Great I-15 access
- Internet Providers: Century Link Fiber, XO Fiber, Integra Fiber, Veracity Fiber (via Utopia), Utopia Fiber