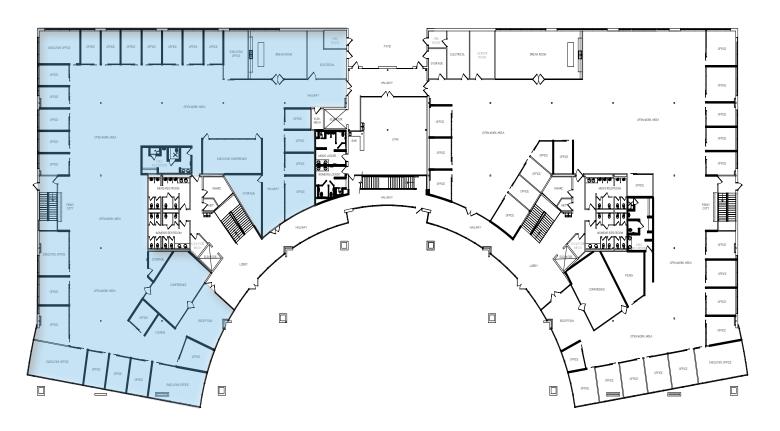

Lease Rate: \$20.50 PSF Full Service

Available: 18,996 Sq. Ft.

- > Beautiful Lindon Office Space
- > High end tech finishes with lots of glass
- > Furniture available
- > Executive locker room key card access only
- Great I-15 access
- Internet Providers: Century Link Fiber, XO Fiber, Integra Fiber, Veracity Fiber (via Utopia), Utopia Fiber



Brandon Huntsman +1 801 830 9232 brandon.huntsman@colliers.com Dan Donaldson +1 801 836 3600 dan.donaldson@colliers.com Josh Martin +1 801 830 2004 josh.martin@colliers.com James Bullington +1 801 836 2400 james.bullington@colliers.com

### FOR LEASE > OFFICE SPACE

# Response Office Space

380 SOUTH TECHNOLOGY COURT LINDON, UTAH













# Response Office Space

380 SOUTH TECHNOLOGY COURT LINDON, UTAH

### FLOOR PLANS - Main Level South Side







#### FOR LEASE > OFFICE SPACE

# Response Office Space

380 SOUTH TECHNOLOGY COURT LINDON, UTAH



#### Brandon Huntsman

+1 801 830 9232 brandon.huntsman@colliers.com

#### **Dan Donaldson**

+1 801 836 3600 dan.donaldson@colliers.com

#### **Josh Martin**

+1 801 830 2004 josh.martin@colliers.com

### James Bullington

+1 801 836 2400 james.bullington@colliers.com

This document has been prepared by Colliers International for advertising and general information only. Colliers International makes no guarantees, representations or warranties of any kind, expressed or implied, regarding the information including, but not limited to, warranties of content, accuracy and reliability. Any interested party should undertake their own inquiries as to the accuracy of the information. Colliers