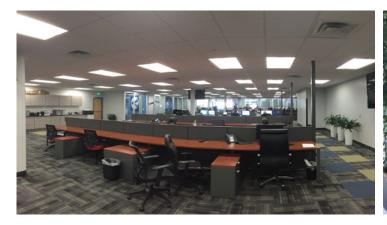

### **Property Information**

Lease Rate: \$20.50 PSF Full Service

Available: 18,996 Sq. Ft.

- > Beautiful Lindon Office Space
- > High end tech finishes with lots of glass
- > Furniture available
- > Executive locker room key card access only
- Great I-15 access
- Internet Providers: Century Link Fiber, XO Fiber, Integra Fiber, Veracity Fiber (via Utopia), Utopia Fiber