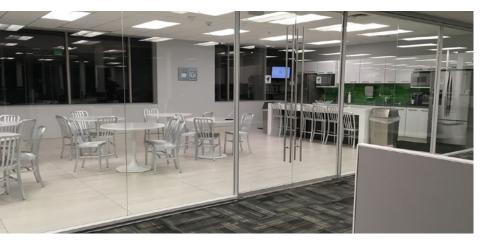

### **Property Information**

Lease Rate: \$20.50 PSF Full Service

Available: 18,996 Sq. Ft.

- > Beautiful Lindon Office Space
- > High end tech finishes with lots of glass
- > Furniture available
- > Executive locker room key card access only
- Great I-15 access
- Internet Providers: Century Link Fiber, XO Fiber, Integra Fiber, Veracity Fiber (via Utopia), Utopia Fiber