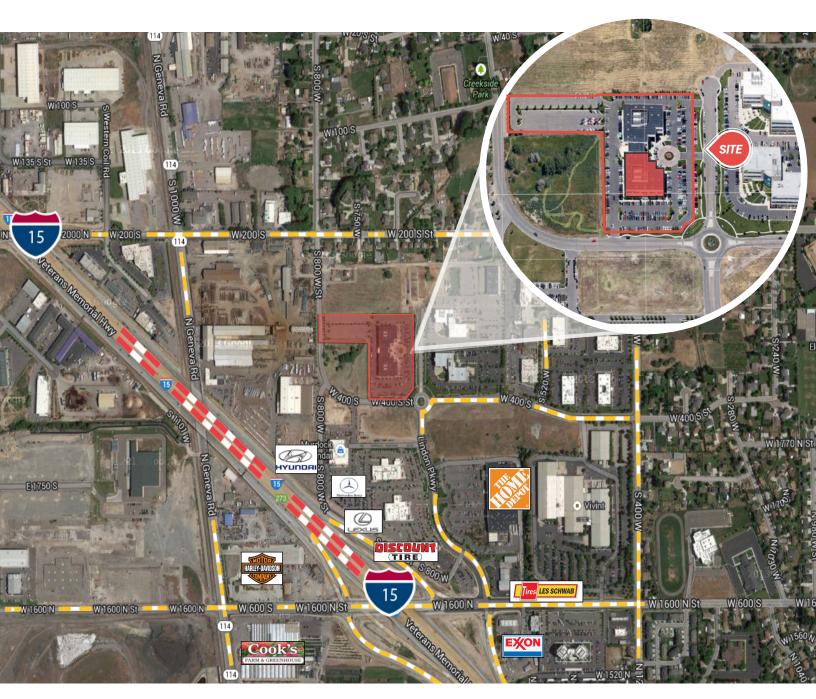

## Response Office Space

Colliers

380 SOUTH TECHNOLOGY COURT LINDON, UTAH

# Response Office Space

380 SOUTH TECHNOLOGY COURT LINDON, UTAH