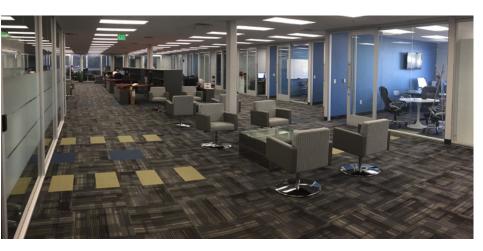

### **Property Information**

Lease Rate: \$20.50 PSF Full Service

Available: 18,996 Sq. Ft.

- > Beautiful Lindon Office Space
- > High end tech finishes with lots of glass
- > Furniture available
- > Executive locker room key card access only
- Great I-15 access
- Internet Providers: Century Link Fiber, XO Fiber, Integra Fiber, Veracity Fiber (via Utopia), Utopia Fiber