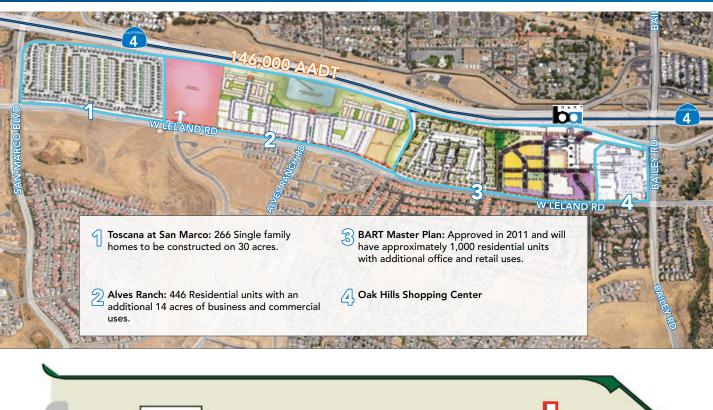

#### **Project Highlights**

- > 6,145± SF adjacent to the Rite Aid store
- > Sublease term through 2/1/2020
- > Located in Oak Hills Shopping Center
- > NWC of Bailey Road and W. Leland Road
- > Co-anchor: Safeway
- > Good visibility
- > Available now
- > Rent negotiable!
- > May be possible to do a longer term