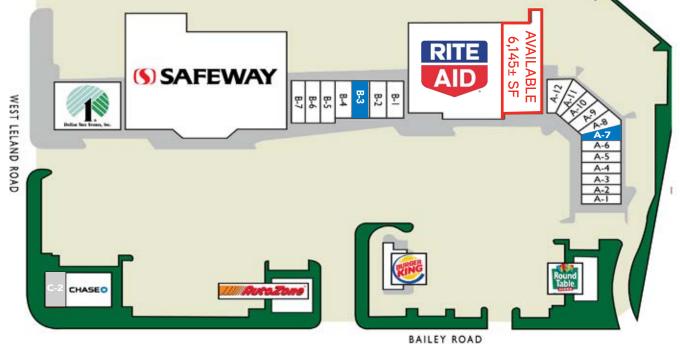

# **FOR SUBLEASE** 6,145± SF Prime Retail Space Adjacent to Rite Aid 580 BAILEY ROAD, BAY POINT, CA

#### **Project Highlights**

- > 6,145± SF adjacent to the Rite Aid store
- > Sublease term through 2/1/2020
- > Located in Oak Hills Shopping Center
- > NWC of Bailey Road and W. Leland Road
- > Co-anchor: Safeway
- > Good visibility
- > Available now
- > Rent negotiable!
- > May be possible to do a longer term