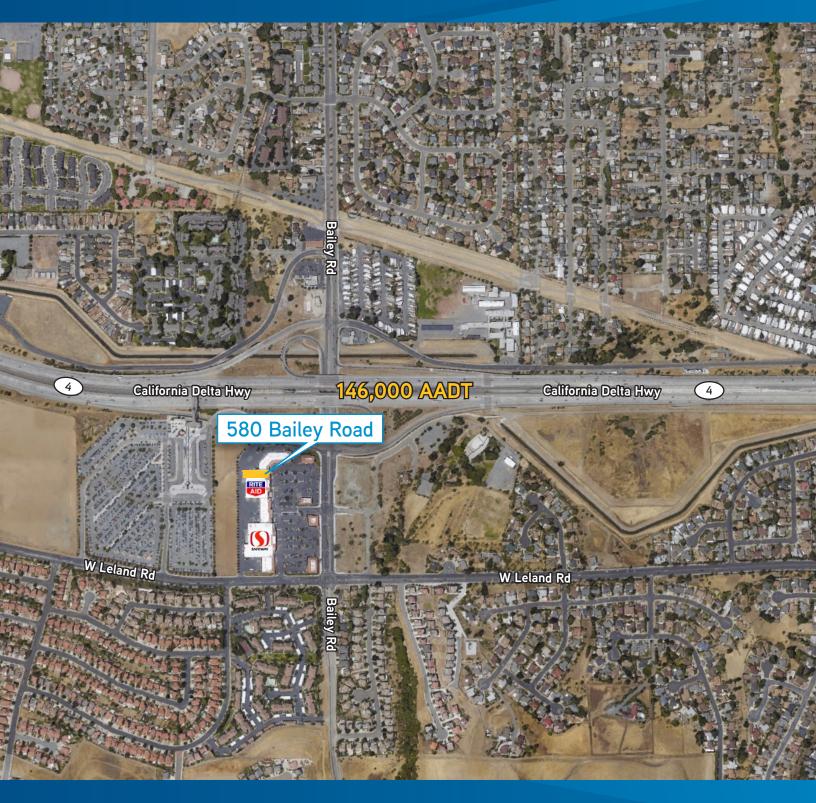

# **FOR SUBLEASE** 6,145± SF Prime Retail Space Adjacent to Rite Aid 580 BAILEY ROAD, BAY POINT, CA

#### **Project Highlights**

- > 6,145± SF adjacent to the Rite Aid store
- > Sublease term through 2/1/2020
- > Located in Oak Hills Shopping Center
- > NWC of Bailey Road and W. Leland Road
- > Co-anchor: Safeway
- > Good visibility
- > Available now
- > Rent negotiable!
- > May be possible to do a longer term