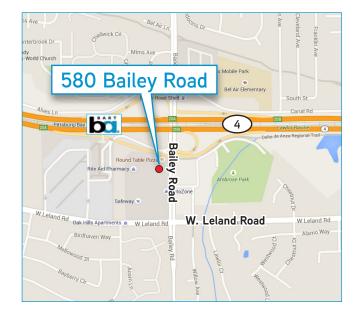

# **FOR SUBLEASE** 6,145± SF Prime Retail Space Adjacent to Rite Aid 580 BAILEY ROAD, BAY POINT, CA

#### **Project Highlights**

- > 6,145± SF adjacent to the Rite Aid store
- > Sublease term through 2/1/2020
- > Located in Oak Hills Shopping Center
- > NWC of Bailey Road and W. Leland Road
- > Co-anchor: Safeway
- > Good visibility
- > Available now
- > Rent negotiable!
- > May be possible to do a longer term