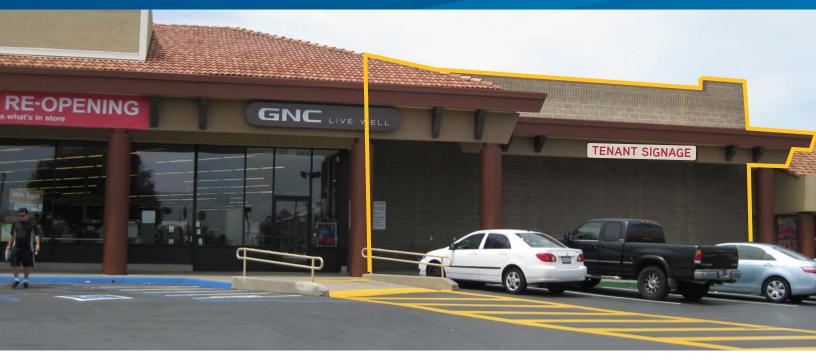

# **FOR SUBLEASE** 6,145± SF Prime Retail Space Adjacent to Rite Aid 580 BAILEY ROAD, BAY POINT, CA

#### **Project Highlights**

- > 6,145± SF adjacent to the Rite Aid store
- > Sublease term through 2/1/2020
- > Located in Oak Hills Shopping Center
- > NWC of Bailey Road and W. Leland Road
- > Co-anchor: Safeway
- > Good visibility
- > Available now
- > Rent negotiable!
- > May be possible to do a longer term