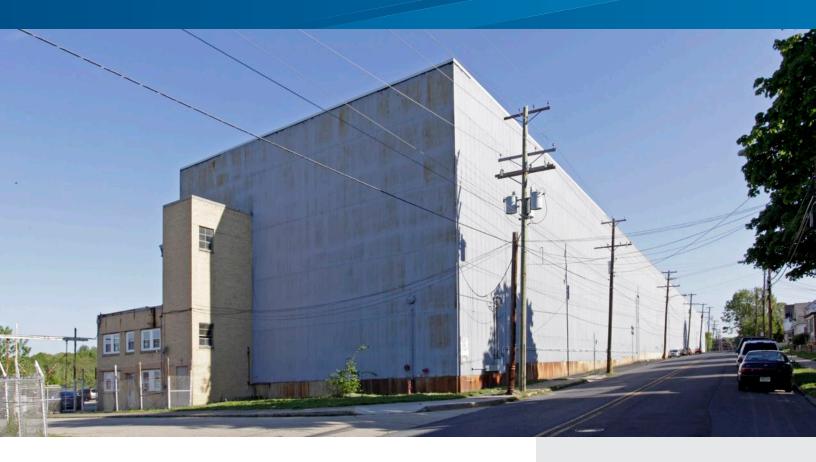

# 250,000 SF Warehouse

540 NORTH LAUREL STREET, BRIDGETON, NEW JERSEY

### **Property Features**

- > Two story building 125,000 SF each floor
  - Access to second floor via interior ramp
- > Construction: steel and masonry concrete block
- > Heavy power
- > Entire building fitted with sprinkler system
- > Built in 1954
- > 24' 26' ceiling height on each floor
- > Located in the Urban Enterprise Zone
  - Tax and/or work force credits available
- > Property taxes \$70,000