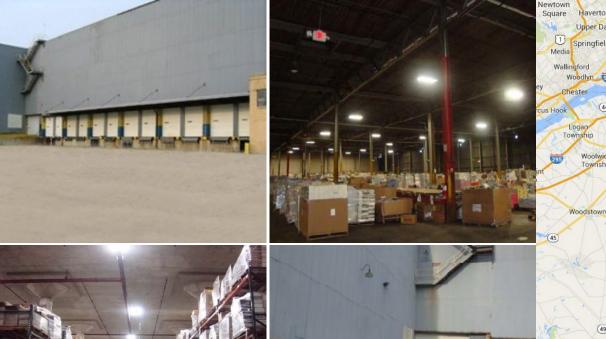

### **Property Features**

- > Two story building 125,000 SF each floor
  - Access to second floor via interior ramp
- > Construction: steel and masonry concrete block
- > Heavy power
- > Entire building fitted with sprinkler system
- > Built in 1954
- > 24' 26' ceiling height on each floor
- > Located in the Urban Enterprise Zone
  - Tax and/or work force credits available
- > Property taxes \$70,000