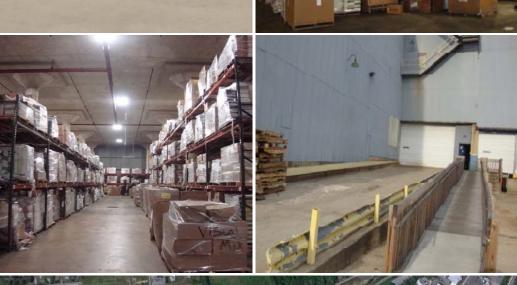

### **Property Features**

- > Two story building 125,000 SF each floor
  - Access to second floor via interior ramp
- > Construction: steel and masonry concrete block
- > Heavy power
- > Entire building fitted with sprinkler system
- > Built in 1954
- > 24' 26' ceiling height on each floor
- > Located in the Urban Enterprise Zone
  - Tax and/or work force credits available
- > Property taxes \$70,000