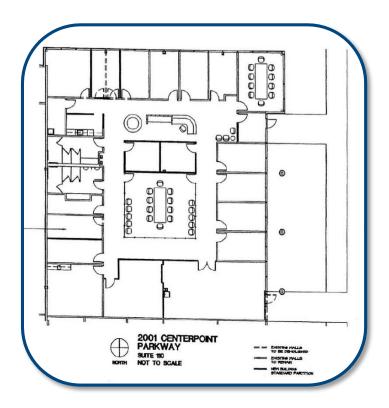

,890 Square Feet
- T-1 Lines
- Fully Furnished
- Smart Board

### **COLLIERS INTERNATIONAL**

2 Corporate Drive | Suite 300 Southfield, Michigan 48076

## For More Information Call:

#### **GREG BOCKART**

PHONE 248 540 1000 EXT 1874 EMAIL greg.bockart@colliers.com

#### JEFFREY D. FENLEY

PHONE 248 540 1000 EXT 1650 EMAIL jeffrey.fenley@colliers.com

#### PETER McGRATH

PHONE 248 540 1000 EXT 1848 EMAIL Peter.mcgrath@colliers.com

colliers.com/detroit













2001 CENTERPOINT PARKWAY, SUITE 110 | PONTIAC, MICHIGAN

## > PROPERTY PHOTOS







2001 CENTERPOINT PARKWAY, SUITE 110 | PONTIAC, MICHIGAN

## > PROPERTY PHOTOS









2001 CENTERPOINT PARKWAY, SUITE 110 | PONTIAC, MICHIGAN

## > PROPERTY PHOTOS







2001 CENTERPOINT PARKWAY, SUITE 110 | PONTIAC, MICHIGAN

## > SITE PLAN







2001 CENTERPOINT PARKWAY, SUITE 110 | PONTIAC, MICHIGAN

## > AERIAL MAP



FOR SUBLEASE > OFFICE

# OFFICE AVAILABILITY



2001 CENTERPOINT PARKWAY, SUITE 110 | PONTIAC, MICHIGAN

## > BIRD'S EYE VIEW



GREG BOCKART

 ${\tt PHONE}\,248\,\,540\,\,1000\,\,{\tt EXT}\,1874\\ {\tt EMAIL}\,greg.bockart@colliers.com$ 

JEFFREY D. FENLEY
PHONE 248 540 1000 EXT 1650
EMAIL jeffrey.fenley@colliers.com

PETER McGRATH
PHONE 248 540 1000 EXT 1848
EMAIL peter.mcgrath@colliers.com

# Office Availability

For Sublease

2001 Centerpoint Parkway, Suite 110

Pontiac, MI 48341

Lease Rate :TBDGross Sq Ft:72,680Vacant Sq Ft:6.890Min Available Sq Ft:6,890Max Contiguous Sq Ft:6,890Date Built/Rehab:1994

Parking: 378 Surface Spaces Ratio 0.68/1,000 SF



County: Oakland

Crossroads: Centerpoint Parkway & S