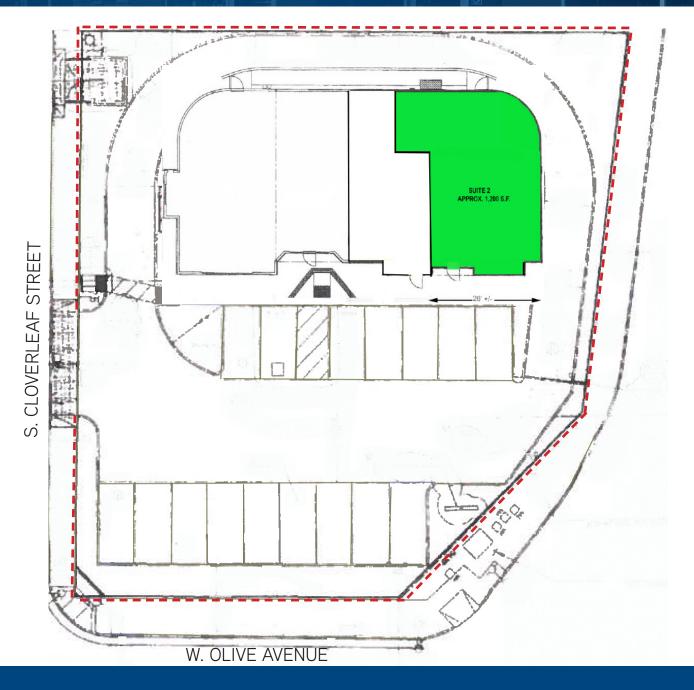

#### **AVAILABLE**

Suite 2......Approx. 1,200 SF.....Negotiable

#### **DESCRIPTION**

> Building Size: Approx. 3,525 SF multi-tenant retail building

> Construction: Newer construction, built in 2007, wood frame

> Available Space: Approx. 1,200 SF available for lease

> Parcel Size: Approx. 0.38 acres

> Zoning: Commercial (C-3)

> Use: Retail, general office or medical office

> APN: #259-111-013

> Parking: 16 spaces - parking ratio: 4.5/1000

> Anchored by: Starbucks Recent 10 year extension