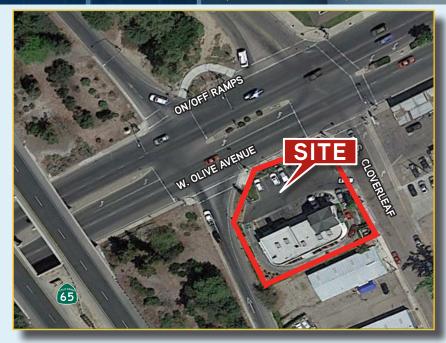

## FOR LEASE RETAIL SPACE > OFFICE SPACE PROPERTY INFORMATION

**947 W. Olive Avenue** is located directly across from the Highway 65 on/off ramps in Porterville's Highway Retail Corridor. This location offers excellent visibility and this center is anchored by Starbucks.

# FOR LEASE RETAIL SPACE > OFFICE SPACE COMPETITION AERIAL

947 W. OLIVE AVENUE, PORTERVILLE, CA 93257

**CONTACT US** 

STEPHEN HALE
ASSOCIATE
CENTRAL CALIFORNIA
RETAIL PROPERTIES TEAM
DIR 661 631 3820
LICENSE NUMBER 01997969
stephen.hale@colliers.com