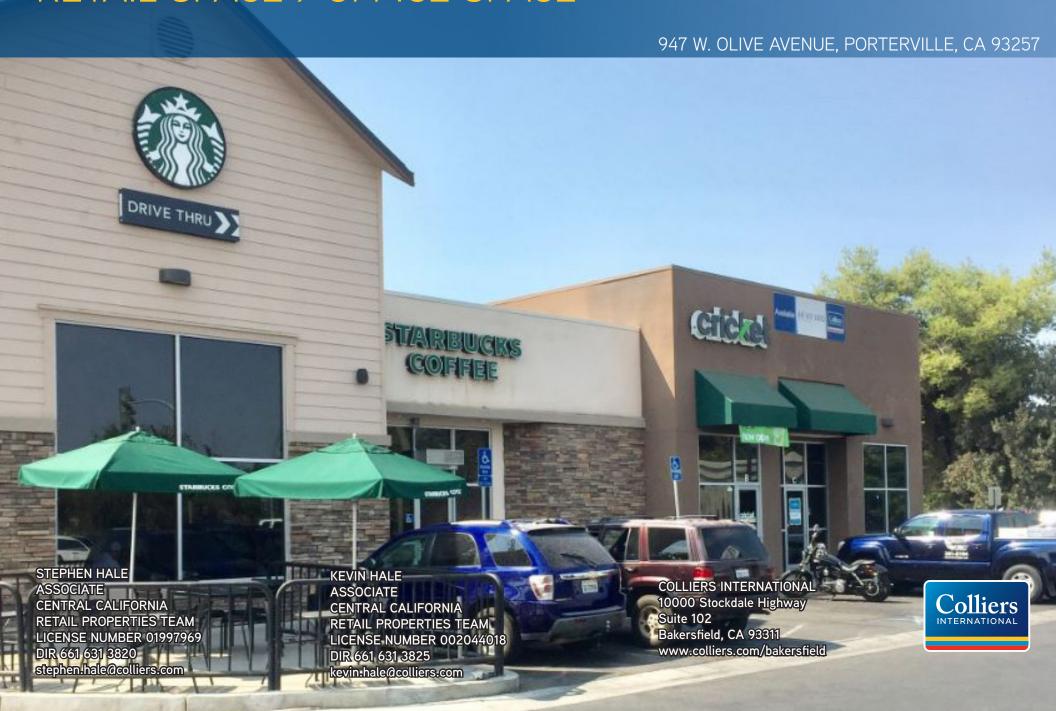

### FOR LEASE RETAIL SPACE > OFFICE SPACE

## FOR LEASE RETAIL SPACE > OFFICE SPACE PROPERTY INFORMATION

**947 W. Olive Avenue** is located directly across from the Highway 65 on/off ramps in Porterville's Highway Retail Corridor. This location offers excellent visibility and this center is anchored by Starbucks.

#### 947 W. OLIVE AVENUE, PORTERVILLE, CA 93257

COLLIERS INTERNATIONAL 10000 Stockdale Highway Suite 102 Bakersfield, CA 93311 www.colliers.com/bakersfield