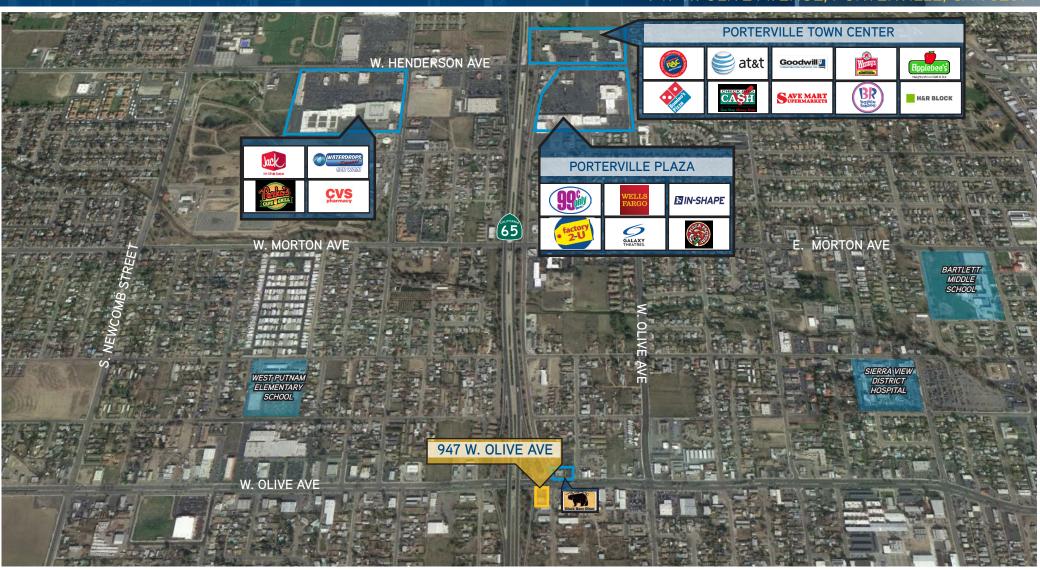

# FOR LEASE RETAIL SPACE > OFFICE SPACE COMPETITION AERIAL

947 W. OLIVE AVENUE, PORTERVILLE, CA 93257

**CONTACT US** 

STEPHEN HALE
ASSOCIATE
CENTRAL CALIFORNIA
RETAIL PROPERTIES TEAM
DIR 661 631 3820
LICENSE NUMBER 01997969
stephen.hale@colliers.com