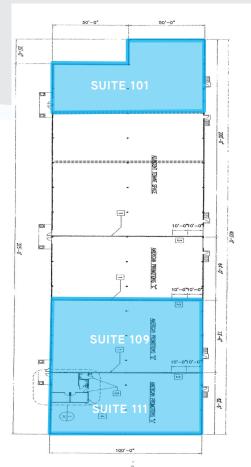

## Warehouse Space for Lease

Three new suites are coming available on Fortis Drive. RealOp Investment purchased the portfolio in 2017 and made some initial exterior updates to this strategically located building. They are located less than 5 miles from BMW Manufacturing Plant, 6.5 miles to Greenville/Spartanburg International Airport and 8.3 miles to the SC Inland Port. Suites 109 and 111 offer up to ±13,700 SF contiguous space, while Suite 101 offers ±5,500 SF. The building provides tenants with easy access to I-85.

## Available Space & Costs

| Rent      | \$5.75/SF OPEX \$1.75/SF |
|-----------|--------------------------|
| Available | 19,200 SF Total          |
| Suite 101 | 5,500 SF                 |
| Suite 109 | 7,400 SF                 |
| Suite 111 | 6,300 SF                 |
| Features: | New Ownership            |
|           | Resurfaced Parking Lot   |
|           | New Exterior Paint       |
|           | Fully Air Conditioned    |