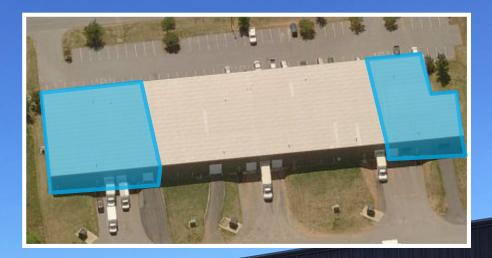

## Warehouse Space for Lease

Three new suites are coming available on Fortis Drive. RealOp Investment purchased the portfolio in 2017 and made some initial exterior updates to this strategically located building. They are located less than 5 miles from BMW Manufacturing Plant, 6.5 miles to Greenville/Spartanburg International Airport and 8.3 miles to the SC Inland Port. Suites 109 and 111 offer up to ±13,700 SF contiguous space, while Suite 101 offers ±5,500 SF. The building provides tenants with easy access to I-85.

## Available Space & Costs

| Rent      | \$5.75/SF OPEX \$1.75/SF |
|-----------|--------------------------|
| Available | 19,200 SF Total          |
| Suite 101 | 5,500 SF                 |
| Suite 109 | 7,400 SF                 |
| Suite 111 | 6,300 SF                 |
| Features: | New Ownership            |
|           | Resurfaced Parking Lot   |
|           | New Exterior Paint       |
|           | Fully Air Conditioned    |