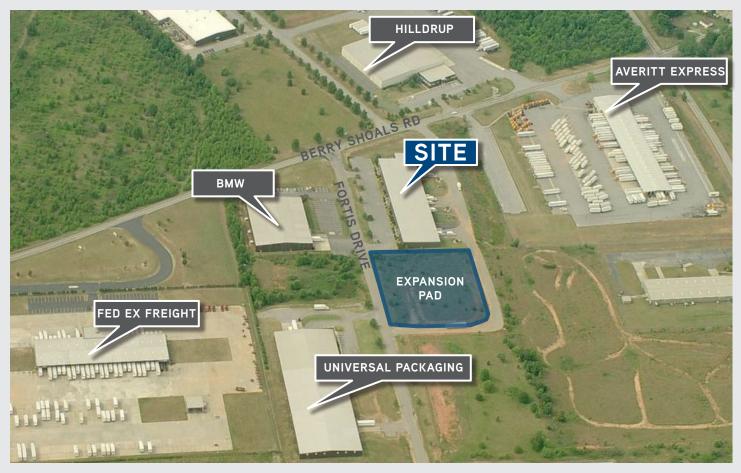

## Warehouse Space for Lease

Three new suites are coming available on Fortis Drive. RealOp Investment purchased the portfolio in 2017 and made some initial exterior updates to this strategically located building. They are located less than 5 miles from BMW Manufacturing Plant, 6.5 miles to Greenville/Spartanburg International Airport and 8.3 miles to the SC Inland Port. Suites 109 and 111 offer up to ±13,700 SF contiguous space, while Suite 101 offers ±5,500 SF. The building provides tenants with easy access to I-85.

Colliers International 55 E. Camperdown Way | Suite 200 Greenville, SC 29601 P: +1 864 297 4950

Accelerating success.

FOR LEASE | 101, 109 & 111 Fortis Drive, Duncan | SC

Aerial