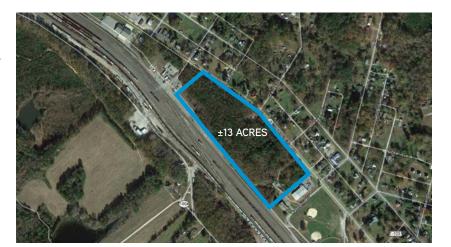

# ±13 Acres (subdividable)

#### PROPERTY FEATURES

- > Centrally located between Norfolk and Roanoke
- > Immediately adjacent to Norfolk Southern Rail yard
- Excellent accessibility from the Port of VA to Points West
- > Easily subdividable