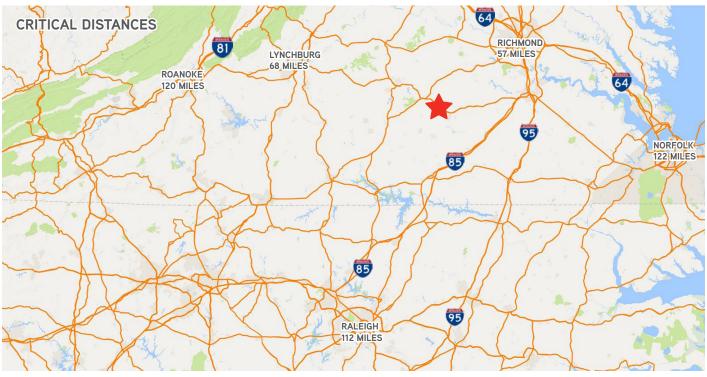

#### PROPERTY FEATURES

- > Centrally located between Norfolk and Roanoke
- > Immediately adjacent to Norfolk Southern Rail yard
- Excellent accessibility from the Port of VA to Points West
- > Easily subdividable