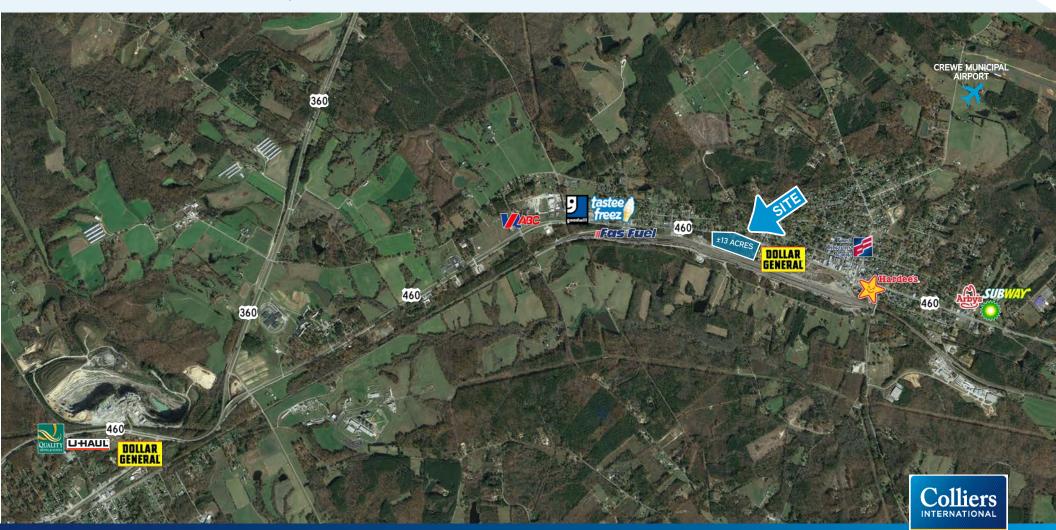

# ±13 Acres (subdividable)

### Crewe, VA 23930

CHRISTOPHER E. TODD | 757 752 1095 | christopher.todd@colliers.com KEN CAMPBELL | 804 591 2437 | ken.campbell@colliers.com

#### PROPERTY FEATURES

- > Centrally located between Norfolk and Roanoke
- > Immediately adjacent to Norfolk Southern Rail yard
- Excellent accessibility from the Port of VA to Points West
- > Easily subdividable