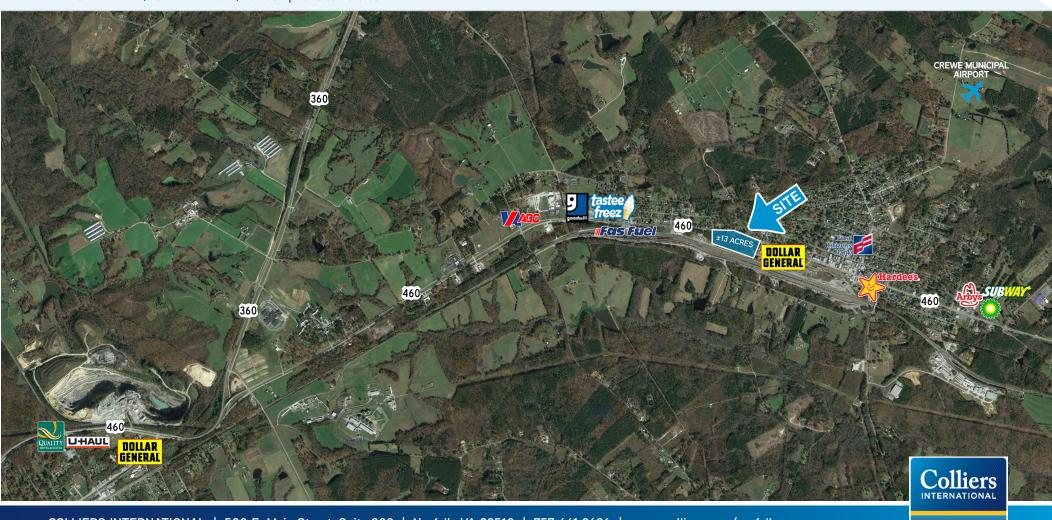

#### PROPERTY FEATURES

- Centrally located between Norfolk and Roanoke
- > Immediately adjacent to Norfolk Southern Rail yard
- Excellent accessibility from the Port of VA to Points West
- > Easily subdividable