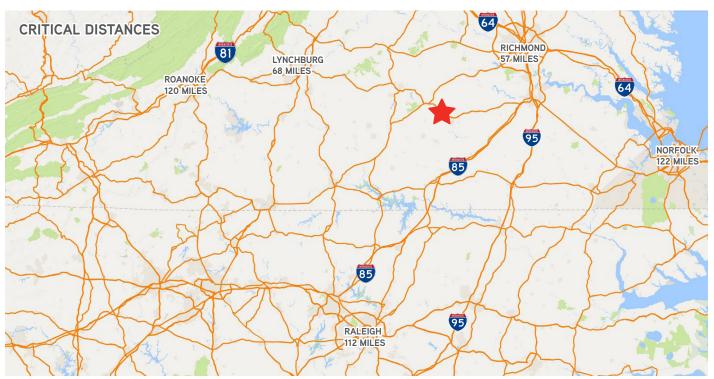

#### PROPERTY FEATURES

- Centrally located between Norfolk and Roanoke
- > Immediately adjacent to Norfolk Southern Rail yard
- Excellent accessibility from the Port of VA to Points West
- > Easily subdividable