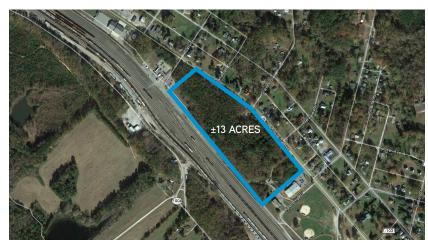

## ±13 Acres (subdividable)

#### PROPERTY FEATURES

- Centrally located between Norfolk and Roanoke
- > Immediately adjacent to Norfolk Southern Rail yard
- Excellent accessibility from the Port of VA to Points West
- > Easily subdividable