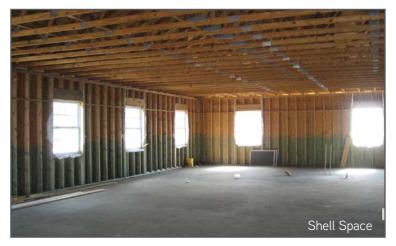

### **Property Features**

- > 2,450± SF cold dark shell available for lease in 87012 Professional Way
- > Building consists of 4,900± SF total
- > Baptist Behavioral Health occupies the adjacent 2,450± SF in 87010 Professional Way
- > Great location in the heart of growth corridor off of Amelia Island
- > Adjacent to The Reserve of Amelia, a new 300 unit apartment development
- > Tenant is responsible for buildout of the space
- Lease Rate: \$14.00/SF plus CAMSale Price: \$750,000 (\$153.06/SF)