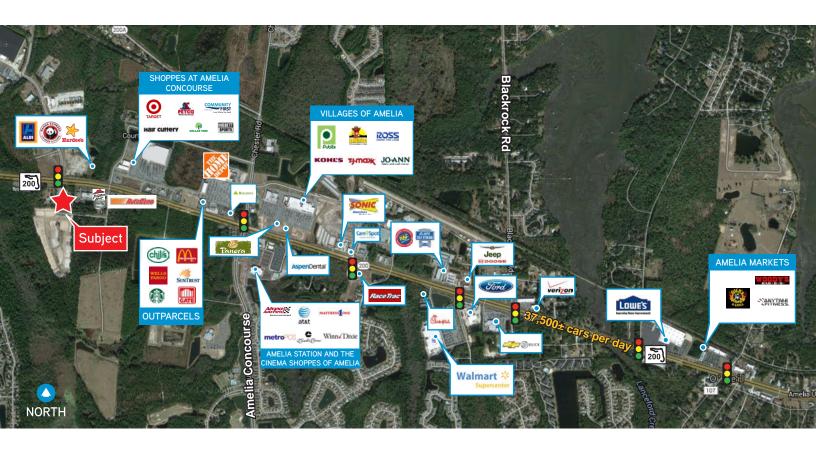

### **Property Features**

- > 2,450± SF cold dark shell available for lease in 87012 Professional Way
- > Building consists of 4,900± SF total
- > Baptist Behavioral Health occupies the adjacent 2,450± SF in 87010 Professional Way
- > Great location in the heart of growth corridor off of Amelia Island
- > Adjacent to The Reserve of Amelia, a new 300 unit apartment development
- > Tenant is responsible for buildout of the space
- Lease Rate: \$14.00/SF plus CAMSale Price: \$750,000 (\$153.06/SF)