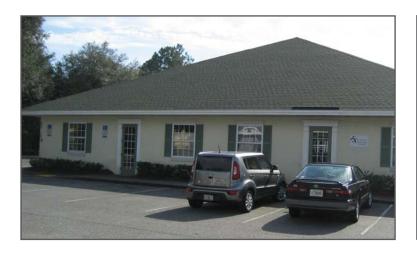

# Lofton Professional Plaza

87012 PROFESSIONAL WAY, YULEE, FL 32097

OFFICE SPACE AVAILABLE

### **Property Features**

- > 2,450± SF cold dark shell available for lease in 87012 Professional Way
- > Building consists of 4,900± SF total
- > Baptist Behavioral Health occupies the adjacent 2,450± SF in 87010 Professional Way
- > Great location in the heart of growth corridor off of Amelia Island
- > Adjacent to The Reserve of Amelia, a new 300 unit apartment development
- > Tenant is responsible for buildout of the space
- Lease Rate: \$14.00/SF plus CAMSale Price: \$750,000 (\$153.06/SF)