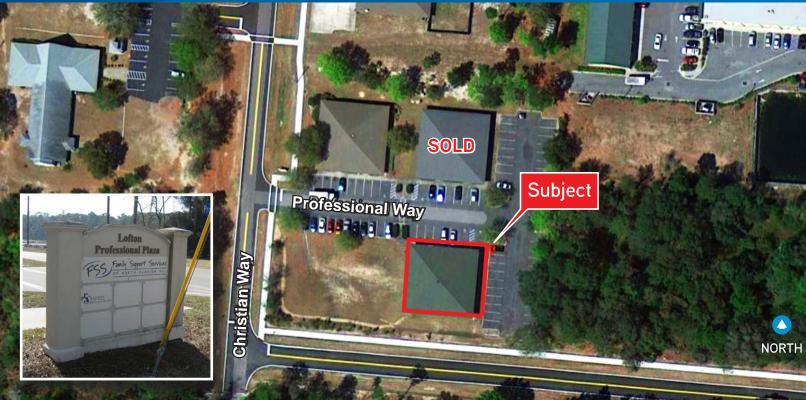

# Aerial

4,900± SF BUILDING

| Demographics                            | 1 Mile   | 3 Mile   | 5 Mile   |
|-----------------------------------------|----------|----------|----------|
| 2018 Population Estimate                | 1,142    | 18,041   | 28,533   |
| 2023 Population Estimate                | 1,340    | 20,370   | 32,384   |
| 2018 Estimated Average Household Income | \$91,630 | \$83,352 | \$85,198 |

### Lofton Professional Plaza

4,900± SF BUILDING