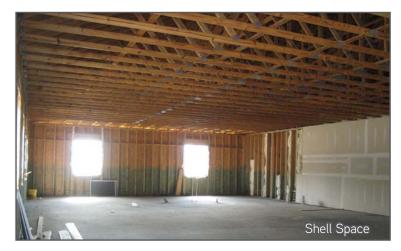

### **Property Features**

- > 2,450± SF cold dark shell available for lease in 87012 Professional Way
- > Building consists of 4,900± SF total
- > Baptist Behavioral Health occupies the adjacent 2,450± SF in 87010 Professional Way
- > Great location in the heart of growth corridor off of Amelia Island
- > Adjacent to The Reserve of Amelia, a new 300 unit apartment development
- > Tenant is responsible for buildout of the space
- Lease Rate: \$14.00/SF plus CAMSale Price: \$750,000 (\$153.06/SF)