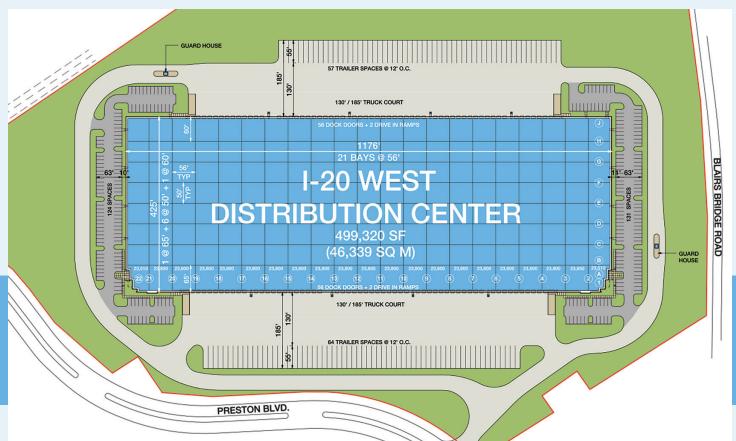

## 499,320 square feet

WAREHOUSE: 499,320 SF

OFFICE: BTS

BUILDING TYPE: Cross-dock

# 499,320 SF of Logistics Warehouse Space

LOCATION: I-20 West

**CLEAR HEIGHT: 36'** 

**DOCKS:** 112 (9'W x 10'H)

DRIVE-IN DOORS: 4 (14'W x 16'H)

FIRE SPRINKLER: ESFR

COLUMN SPACING: 56'W x 50'D typical; 56'W x 65'D staging & 56'W x 60'D staging

**AUTO PARKING: 255 spaces** 

TRAILER PARKING: 121 stalls