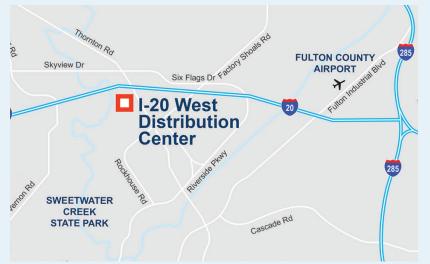

### **Notable Distances**

Air

Hartsfield-Jackson Atlanta International Airport 16 miles Fulton County Airport 4 miles

Interstate

I-20 .5 miles I-285 5 miles **Port Cities** 

Savannah, GA
Brunswick, GA
Charleston, SC
Jacksonville, FL
Norfolk, VA
Newark, NJ
See Se miles
266 miles
322 miles
335 miles
577 miles

I-20 West Distribution
Center offers a first
class distribution
pipeline with excellent
access to the Atlanta
International Airport and
the Port of Savannah.