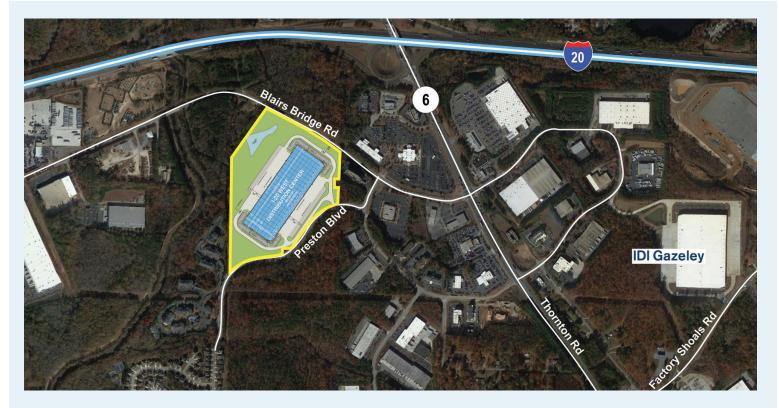

### I-20 WEST DISTRIBUTION CENTER 499,320 SF Available

1050 Preston Boulevard, Lithia Springs, GA 30122

Strategically located in Douglas County, I-20 West Distribution Center features industry-leading innovations. Access to Hartsfield-Jackson International Airport and four major interstates (I-20, I-75, I-85 and I-285) make it one of Atlanta's most desirable business/distribution locations.

# 499,320 SF of Logistics Warehouse Space

LOCATION: I-20 West

**CLEAR HEIGHT: 36'** 

**DOCKS:** 112 (9'W x 10'H)

DRIVE-IN DOORS: 4 (14'W x 16'H)

FIRE SPRINKLER: ESFR

COLUMN SPACING: 56'W x 50'D typical; 56'W x 65'D staging & 56'W x 60'D staging