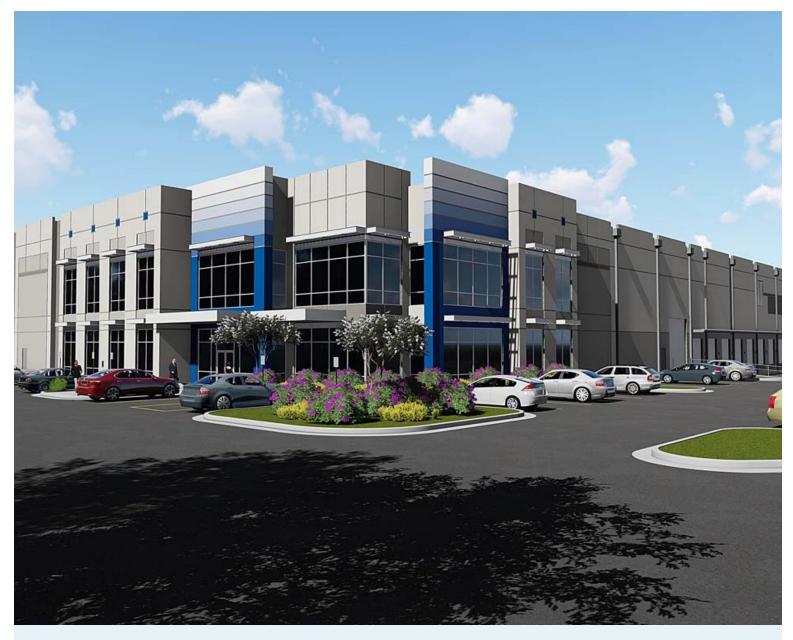

### I-20 WEST DISTRIBUTION CENTER 499,320 SF Available

1050 Preston Boulevard, Lithia Springs, GA 30122

Strategically located in Douglas County, I-20 West Distribution Center features industry-leading innovations. Access to Hartsfield-Jackson International Airport and four major interstates (I-20, I-75, I-85 and I-285) make it one of Atlanta's most desirable business/distribution locations.

## 499,320 square feet

WAREHOUSE: 499,320 SF

OFFICE: BTS

BUILDING TYPE: Cross-dock

# 499,320 SF of Logistics Warehouse Space

LOCATION: I-20 West

**CLEAR HEIGHT: 36'** 

**DOCKS:** 112 (9'W x 10'H)

DRIVE-IN DOORS: 4 (14'W x 16'H)

FIRE SPRINKLER: ESFR

COLUMN SPACING: 56'W x 50'D typical; 56'W x 65'D staging & 56'W x 60'D staging