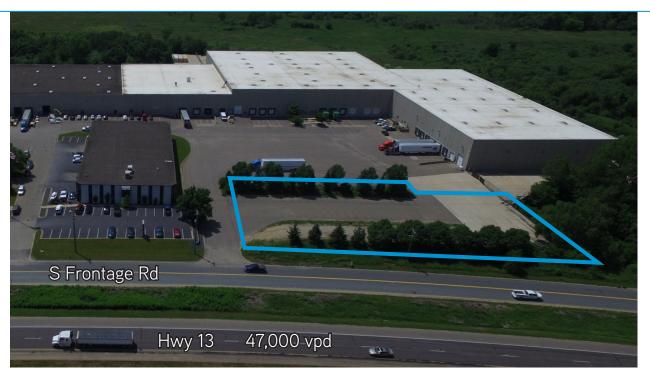

# Site Two: 1.02 Acres

\* Property line approximate based on Scott County records.

### **Description**

Total Land Area - 1.02 Gross Acres

### **Traffic Counts**

Highway 13: 47,000 vpd