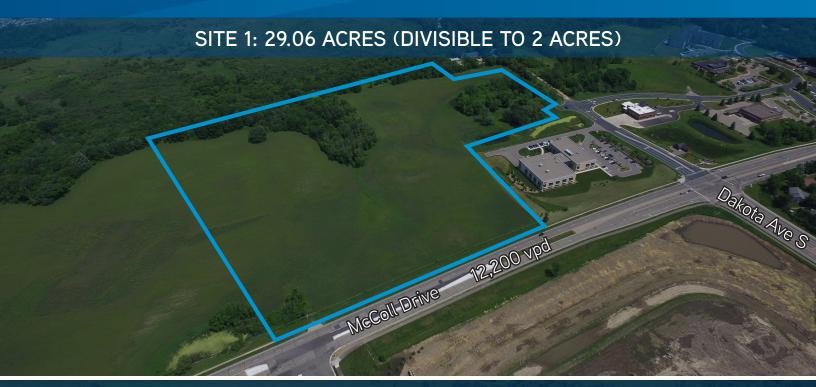

# Site One: 29.06 Acres

\* Property line approximate based on Scott County records.

### **Land Description**

Total Land Area - 29.06 Gross Acres; Divisible to 2 Acres

#### **Traffic Counts**

McColl Drive: 12,200 vpd