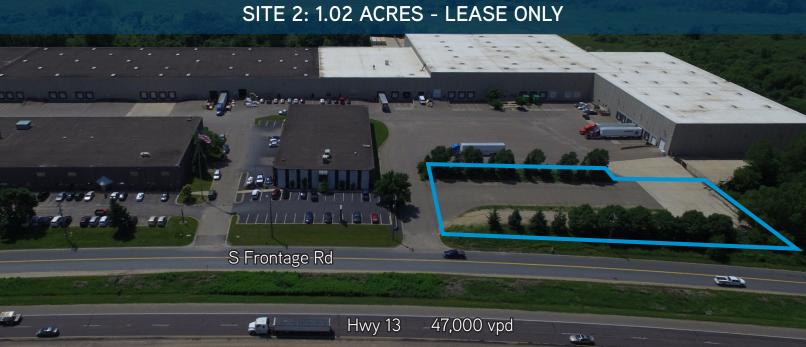

# Site Two: 1.02 Acres

\* Property line approximate based on Scott County records.

### **Description**

Total Land Area - 1.02 Gross Acres

### **Traffic Counts**

Highway 13: 47,000 vpd