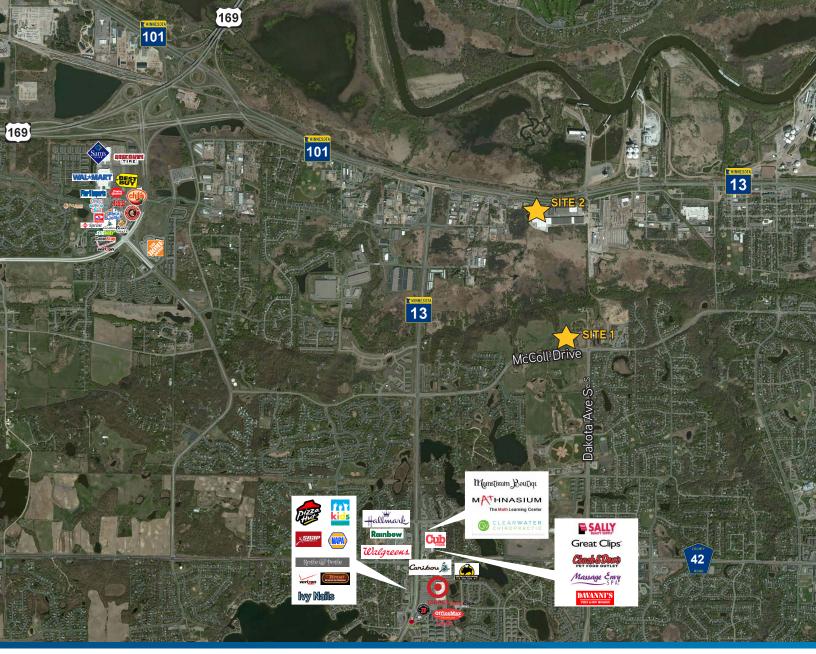

# Site One: 29.06 Acres

\* Property line approximate based on Scott County records.

#### **Traffic Counts**

McColl Drive: 12,200 vpd

### Highlights

- Scenic view overlooking bluffs
- Rare opportunity to acquire land in the south metro
- Excellent access to Hwy 13, Hwy 101, and Hwy 169
- Exceptional public and private school education
- Close to many retail amenities

# Site Two: 1.02 Acres

\* Property line approximate based on Scott County records.

### **Traffic Counts**

Highway 13: 47,000 vpd

### Highlights

- Visibility to Hwy 13
- Excellent access to Hwy 13, Hwy 101, and Hwy 169
- Rare opportunity to acquire land or complete a BTS with visibility to Hwy 13
- Ability for outside storage/trailer parking
- Close to many retail amenities