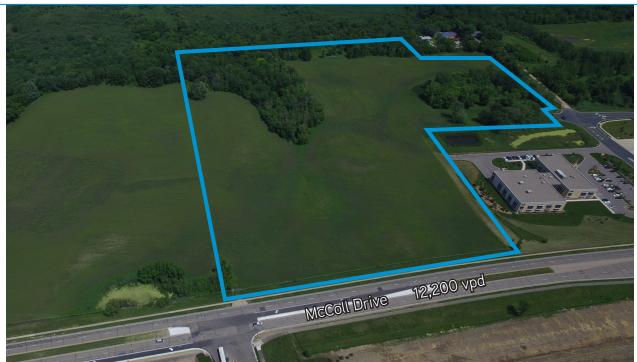

# Site One: 29.06 Acres

\* Property line approximate based on Scott County records.

### **Land Description**

Total Land Area - 29.06 Gross Acres; Divisible to 2 Acres

#### **Traffic Counts**

McColl Drive: 12,200 vpd