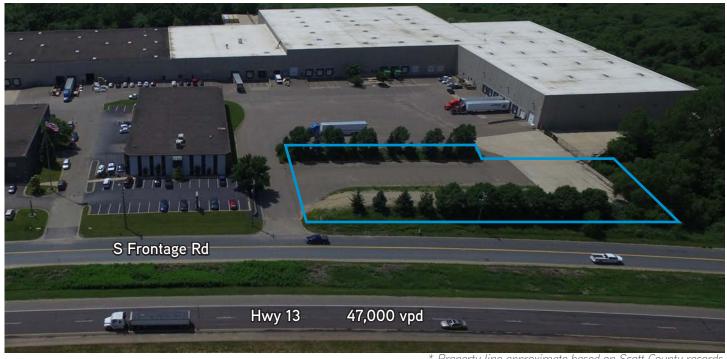

## Site Two: 1.02 Acres

\* Property line approximate based on Scott County records.

## LAND DESCRIPTION

Total Land Area - 1.02 Gross Acres

## TRAFFIC COUNTS

Highway 13: 47,000 vpd