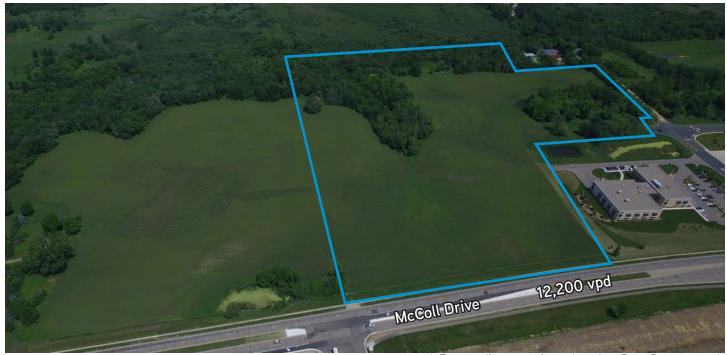

## Site One: 29.06 Acres

\* Property line approximate based on Scott County records.

## LAND DESCRIPTION

Total Land Area – 29.06 Gross Acres \*Divisible to 2 Acres

## TRAFFIC COUNTS

McColl Drive: 12,200 vpd