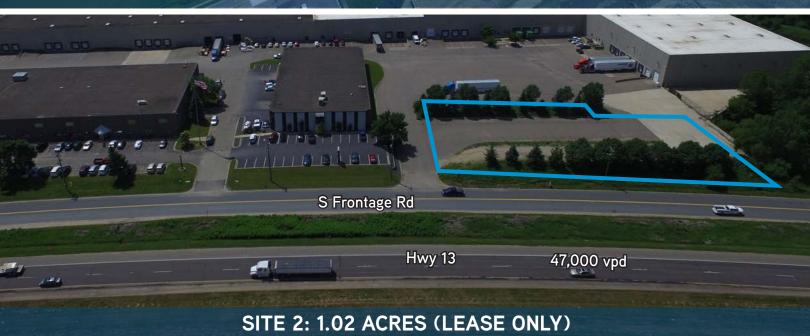

## Site Two: 1.02 Acres

\* Property line approximate based on Scott County records.

## LAND DESCRIPTION

Total Land Area - 1.02 Gross Acres

## TRAFFIC COUNTS

Highway 13: 47,000 vpd