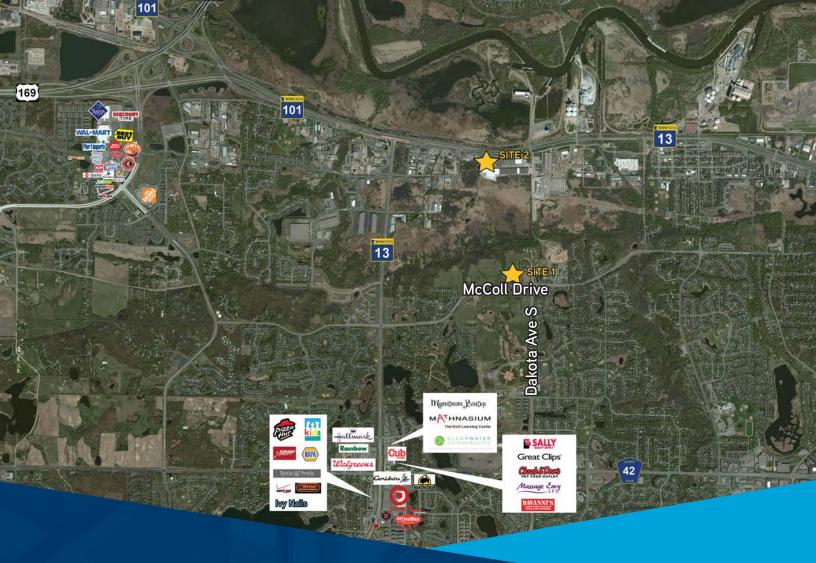

## **BOHN BUSINESS PARK** > AMENITIES AERIAL

Accelerating success.

Colliers International | Minneapolis-St. Paul 4350 Baker Road, Suite 400 Minnetonka, MN 55343

colliers.com/msp

SUBSCRIBE TO OUR BLOG