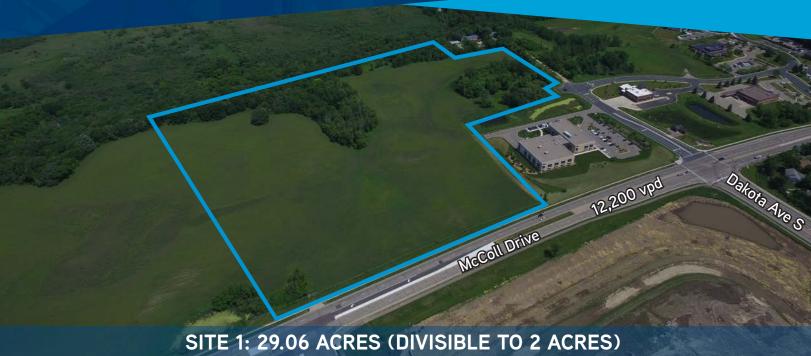

## Site One: 29.06 Acres

\* Property line approximate based on Scott County records.

## LAND DESCRIPTION

Total Land Area – 29.06 Gross Acres \*Divisible to 2 Acres

## TRAFFIC COUNTS

McColl Drive: 12,200 vpd