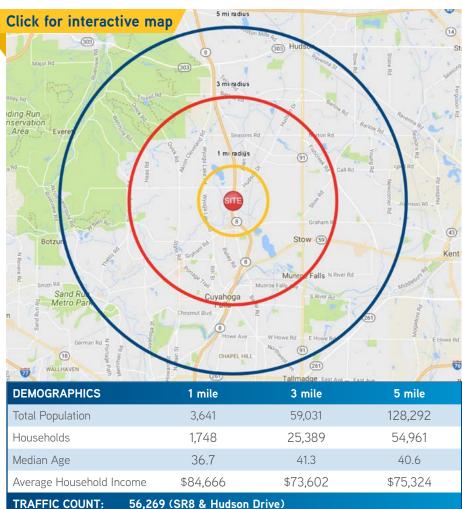

### **Property Highlights**

> Available Unit Size: 1,082 RSF

Colliers

- Base Rent: \$14.00 PSF + \$4.26 CAM / NNN plus utilities (gas, electric, water, sewer)
- > Lease term: 3 5 years
- > Zoning C: Commercial
- > Restrooms: ADA In-Suite in each
- > Interchange: Less than a 1/4 mile from SR8 & Hudson Drive