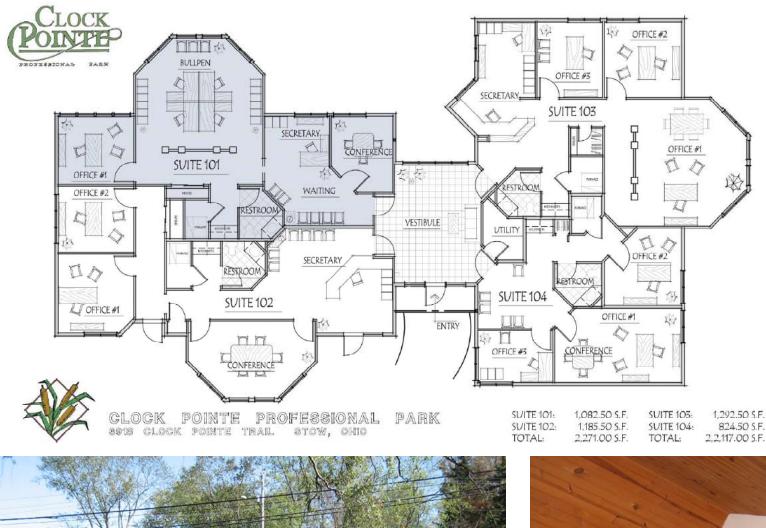

### **Property Highlights**

> Available Unit Size: 1,082 RSF

Colliers

- Base Rent: \$14.00 PSF + \$4.26 CAM / NNN plus utilities (gas, electric, water, sewer)
- > Lease term: 3 5 years
- > Zoning C: Commercial
- > Restrooms: ADA In-Suite in each
- > Interchange: Less than a 1/4 mile from SR8 & Hudson Drive