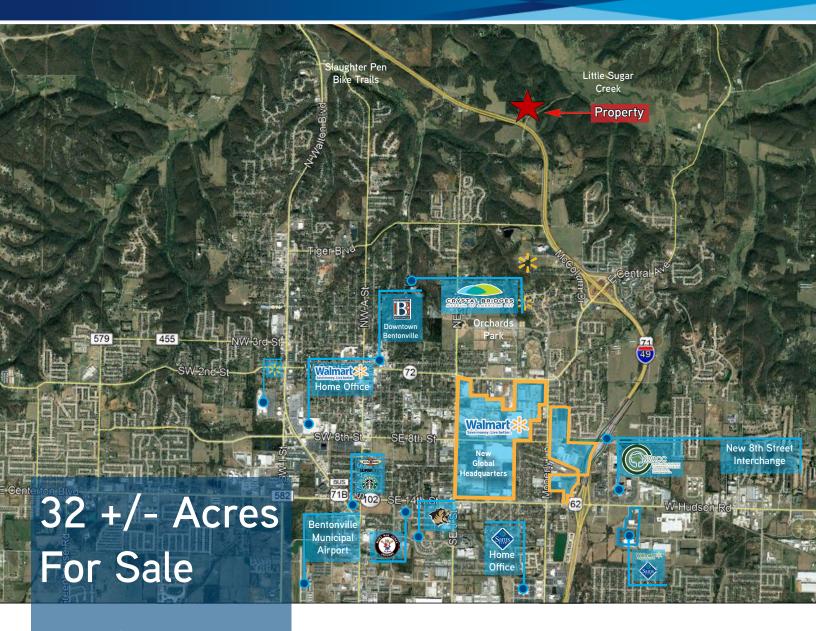

# KEY FEATURES/HIGHLIGHTS

Price > \$1,500,000

- > 32 +/- Acres
- > 54' of I-49 Frontage
- > Near Crystal Bridges Museum and the Amazeum, Orchard Park, Memorial Park Central Ave, Apple Glen Elementary, and Washington Jr. High
- > Master Planned as Commercial
- > Slaughter Pen Trail system nearby
- > Proposed Interchange I-49 & NE J Street -Part of Bentonville Master Street Plan