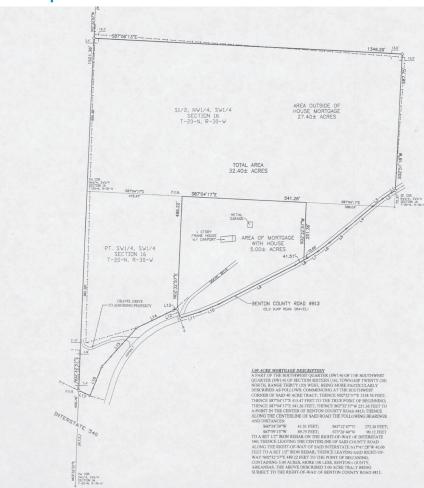

### Bentonville, AR

STEVE LANE

PRINCIPAL | ARKANSAS MOB: 479 366 6000 DIR: 479 845 1515

DARRYL NAPOLITANO BROKERAGE & DEVELOP-MENT | ARKANSAS DIR: 479 845 1520 MOB: 479 544 2104

darryl.naolitano@colliers.com



COLLIERS INTERNATIONAL 4204 S Pinnacle Hills Pkwy, Ste 102 Rogers, Arkansas 479 636 9000

479 636 9000 www.colliers.com/arkansas

Accelerating success.

# KEY FEATURES/HIGHLIGHTS

Price > \$1,500,000

- > 32 +/- Acres
- > 54' of I-49 Frontage
- > Near Crystal Bridges Museum and the Amazeum, Orchard Park, Memorial Park Central Ave, Apple Glen Elementary, and Washington Jr. High
- > Master Planned as Commercial
- > Slaughter Pen Trail system nearby
- > Proposed Interchange I-49 & NE J Street -Part of Bentonville Master Street Plan

## Plat Map





#### DEMOGRAPHICS

| Total Population 2016             | 796      | 21,349   | 68,332   |
|-----------------------------------|----------|----------|----------|
| Projected Population 2021         | 936      | 23,753   | 75,815   |
| Average Estimated Households 2016 | 254      | 7,925    | 25,683   |
| Projected Households 2021         | 298      | 8,792    | 28,402   |
| Average Household Income 2016     | \$83,274 | \$90,360 | \$79,170 |

#### CONTACT US

STEVE LANE

PRINCIPAL | ARKANSAS

MOB: 479 366 6000

DIR: 479 845 1515

steve.lane@colliers.com

DARRYL NAPOLITANO

BROKERAGE & DEVELOPMENT | ARKANSAS

DIR: 479 845 1520 MOB: 479 544 2104

darryl.naolitano@colliers.com

This document has been prepared by Colliers International for advertising and general information only. Colliers