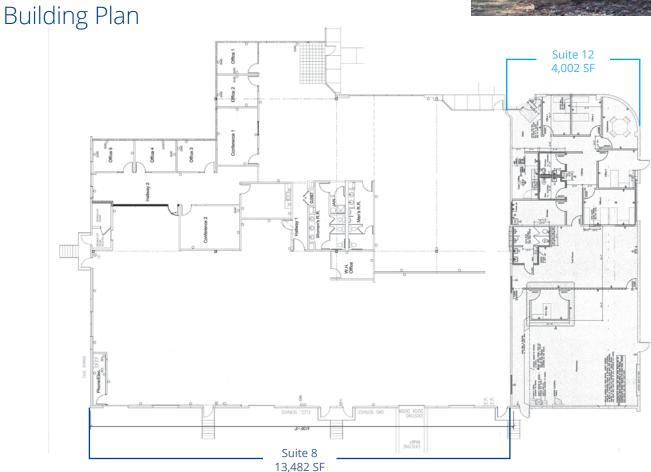

17,484 SF of flex space available (can be divisible by 4,002 SF)

Attractive business park atmosphere

Within minutes from Memphis Int'l Airport and BNSF Intermodal

Contact us:

### **Building Specifications**

- Attractive business park atmosphere offering high-end office, showroom and warehouse space
- 39,341 SF of total building
- Suites 8-12 with 17,484 SF of available space
- 3 dock doors
- 2 ramped door
- First-floor private entry
- · Roving Security Patrol
- · Gated entrance on nights and weekends via security card
- Convenient to I-240, I-385, Hwy 78 (Lamar Avenue), and Memphis International Airport and FedEx & UPS hubs