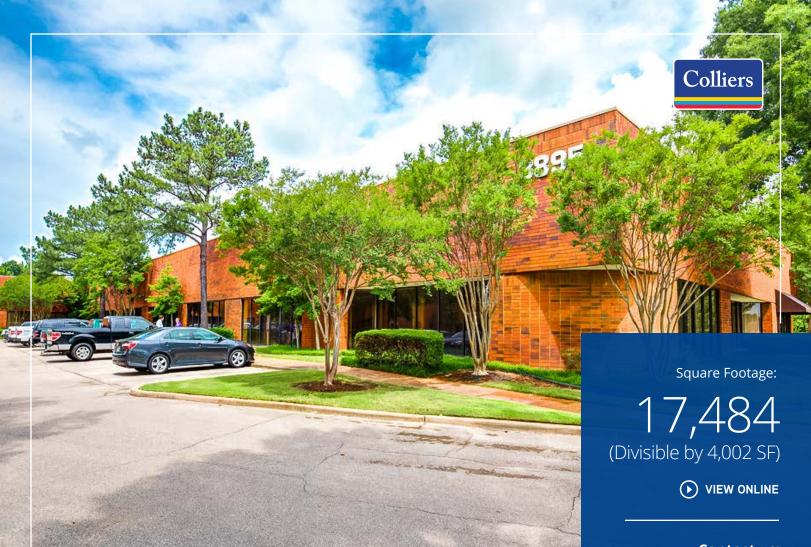

### East Pointe Business Center | Bldg D Suites 8-12 - 3895 Vantech Drive Memphis, TN 38115

Located in the heart of the Southeast submarket, just north of the Mendenhall and Raines Road intersection - making it convenient to the Memphis and North Mississippi workforce

17,484 SF of flex space available (can be divisible by 4,002 SF)

Attractive business park atmosphere

Within minutes from Memphis Int'l Airport and BNSF Intermodal

Contact us:

### **Building Specifications**

- Attractive business park atmosphere offering high-end office, showroom and warehouse space
- 39,341 SF of total building
- Suites 8-12 with 17,484 SF of available space
- 3 dock doors
- 2 ramped door
- First-floor private entry
- · Roving Security Patrol
- · Gated entrance on nights and weekends via security card
- Convenient to I-240, I-385, Hwy 78 (Lamar Avenue), and Memphis International Airport and FedEx & UPS hubs