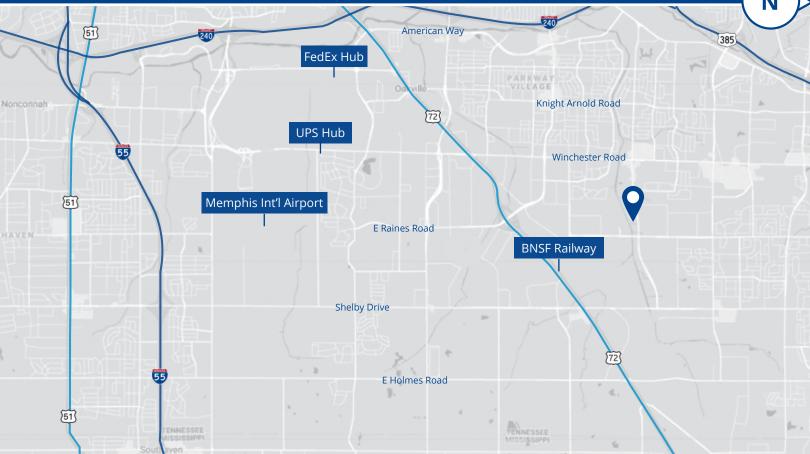

### East Pointe Business Center | Bldg D Suites 8-12 - 3895 Vantech Drive Memphis, TN 38115

Located in the heart of the Southeast submarket, just north of the Mendenhall and Raines Road intersection - making it convenient to the Memphis and North Mississippi workforce

17,484 SF of flex space available (can be divisible by 4,002 SF)

Attractive business park atmosphere

Within minutes from Memphis Int'l Airport and BNSF Intermodal

Contact us:

### **Building Specifications**

- Attractive business park atmosphere offering high-end office, showroom and warehouse space
- 39,341 SF of total building
- Suites 8-12 with 17,484 SF of available space
- 3 dock doors
- 2 ramped door
- First-floor private entry
- · Roving Security Patrol
- · Gated entrance on nights and weekends via security card
- Convenient to I-240, I-385, Hwy 78 (Lamar Avenue), and Memphis International Airport and FedEx & UPS hubs

## Location