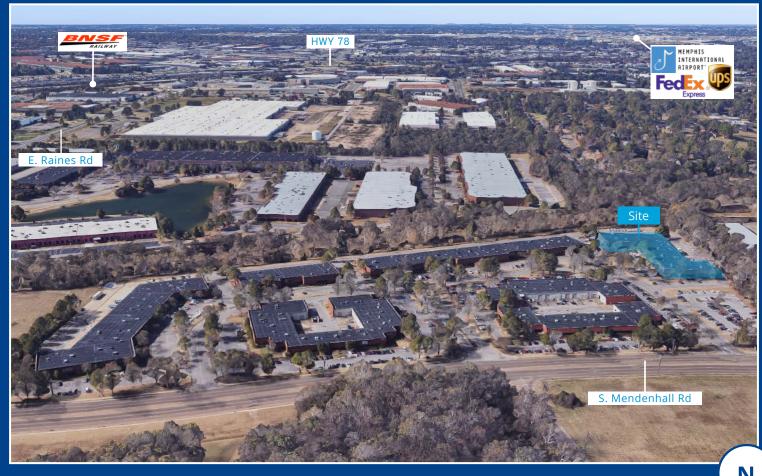

### East Pointe Business Center | Bldg D Suites 8-12 - 3895 Vantech Drive Memphis, TN 38115

Located in the heart of the Southeast submarket, just north of the Mendenhall and Raines Road intersection - making it convenient to the Memphis and North Mississippi workforce

### **Building Specifications**

- Attractive business park atmosphere offering high-end office, showroom and warehouse space
- 39,341 SF of total building
- Suites 8-12 with 17,484 SF of available space
- 3 dock doors
- 2 ramped door
- First-floor private entry
- · Roving Security Patrol
- · Gated entrance on nights and weekends via security card
- Convenient to I-240, I-385, Hwy 78 (Lamar Avenue), and Memphis International Airport and FedEx & UPS hubs