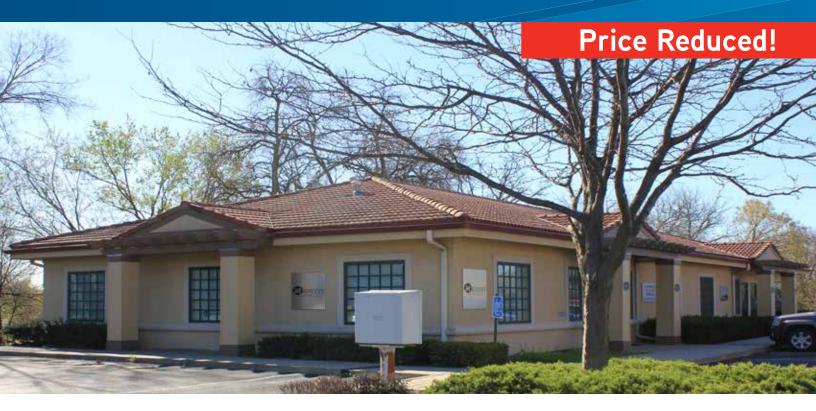

## **Property Description**

This is a well-maintained, multi-tenant office building located on 6th Street, just east of Folks Road with easy access to I-70. The available suite is spacious with two private restrooms. The floor plan includes a private entrance and a walk-up rear emergency exit. Several windows offer excellent natural light. The suite is competitively priced with many upgraded finishes throughout.

#### Property Highlights

> Building size: 6,006 SF

> Built in 2000

> Zoning: RSO - Single-Dwelling Residential/Office

Suite D

> Available space: 2,000 SF

> Lease rate: \$2,450 \$2,050 monthly, + utilities