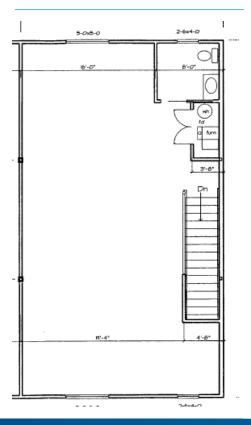

# 4311 West 6th Street, Suite D



LAWRENCE, KANSAS



## **Property Description**

This is a well-maintained, multi-tenant office building located on 6th Street, just east of Folks Road with easy access to I-70. The available suite is spacious with two private restrooms. The floor plan includes a private entrance and a walk-up rear emergency exit. Several windows offer excellent natural light. The suite is competitively priced with many upgraded finishes throughout.

#### Property Highlights

> Building size: 6,006 SF

> Built in 2000

> Zoning: RSO - Single-Dwelling Residential/Office

Suite D

> Available space: 2,000 SF

> Lease rate: \$2,450 \$2,050 monthly, + utilities



## First Floor



## Suite D > Second Floor