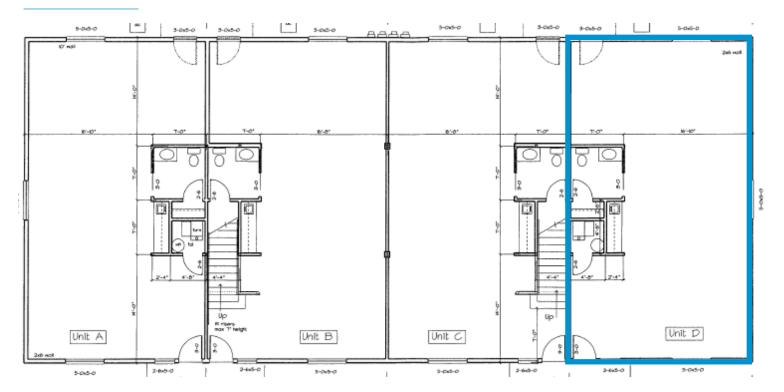

# 4311 West 6th Street, Suite D



LAWRENCE, KANSAS



## **Property Description**

This is a well-maintained, multi-tenant office building located on 6th Street, just east of Folks Road with easy access to I-70. The available suite is spacious with two private restrooms. The floor plan includes a private entrance and a walk-up rear emergency exit. Several windows offer excellent natural light. The suite is competitively priced with many upgraded finishes throughout.

#### Property Highlights

> Building size: 6,006 SF

> Built in 2000

> Zoning: RSO - Single-Dwelling Residential/Office

Suite D

> Available space: 2,000 SF

> Lease rate: \$2,450 \$2,050 monthly, + utilities



## First Floor



## Suite D > Second Floor