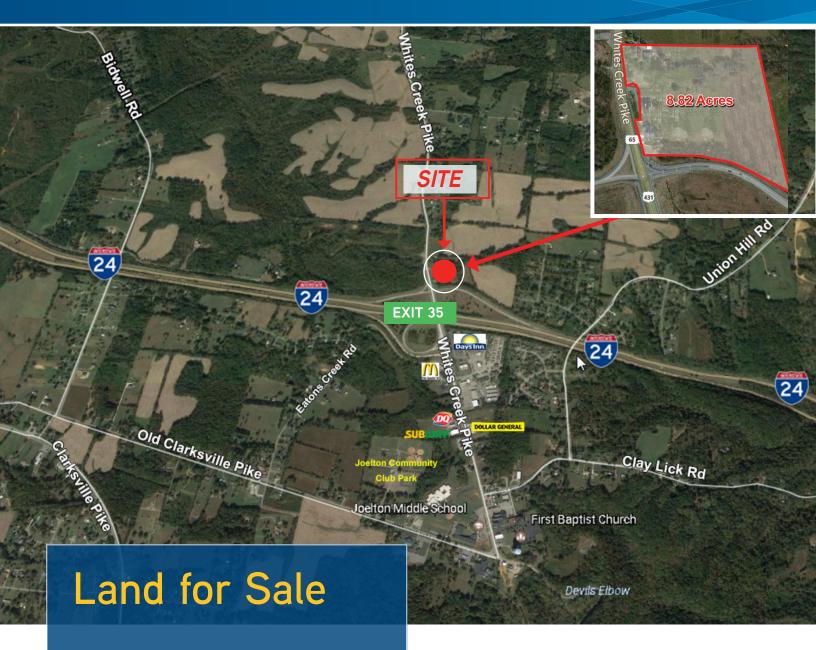

## 7330-7368 Whites Creek Pike Joelton, TN 37080

RADLEY HENDRIXSON, CCIM 615 850 2745 radley.hendrixson@colliers.com

SOHAILA WILLIS, CCIM 615 850 2757 sohaila.willis@colliers.com

COLLIERS INTERNATIONAL 615 3rd Avenue South, Suite 500 Nashville, TN 37210 615 850 2700 www.colliers.com

## KEY FEATURES/HIGHLIGHTS

- > 8.82 Acres
- > Divisible to 1.5 Acres
- > Ideal for C-store, hotel, fast food, etc.
- > Adjacent to Exit 35 off I-24

## Sale Price Beginning at \$337,000/AC

This document/email has been prepared by Colliers International for advertising and general information only. Colliers International makes no guarantees, representations or warranties of any kind, expressed or implied, regarding the information including, but not limited to, warranties of content, accuracy and reliability. Any interested party should undertake their own inquiries as to the accuracy of the information. Colliers International excludes unequivocally all inferred or implied terms, conditions and warranties arising out of this document and excludes all liability for loss and damages arising there from. This publication is the copyrighted property of Colliers International and /or its licensor(s). © 2016. All rights reserved. This communication is not intended to cause or induce breach of an existing listing agreement.