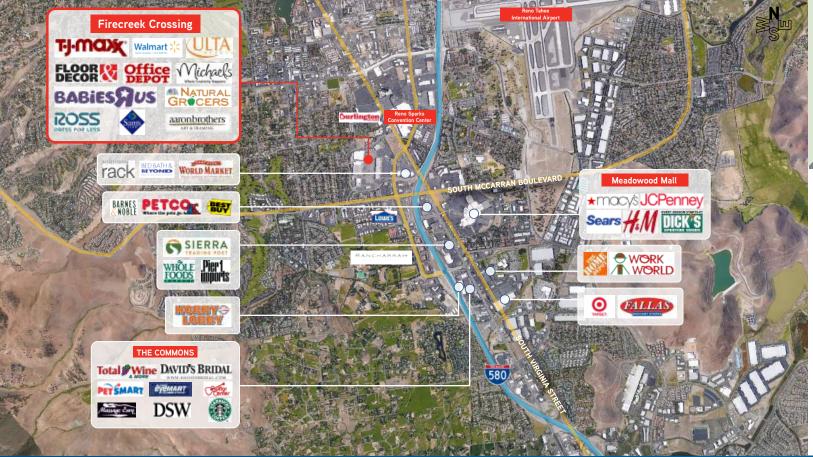

### ULTA Sublease - Firecreek Crossing

KIETZKE LANE IN PROMINENT REGIONAL TRADE AREA

ULTA, ±3,808 SF sublease is located in Firecreek Crossing, Reno's premier power/promotional shopping center. Walmart, along with the area's only Sam's Club, Floor & Décor, Natural Grocers, Babies "R" Us and TJ Maxx HomeGoods, create a super-regional draw. The property has superior market access and visibility and is centrally located in the most robust retail hub by being in close proximity to Meadowood Mall, Northern Nevada's only regional mall.

#### PROPERTY FEATURES:

- > Free standing ±3,808 SF Ulta sublease
- > Freeway oriented with direct access from I-580 at the intersections of South Virginia Street, Kietzke Lane and Redfield Parkway
- Class "A" 347,979± square foot community/power center anchored by Walmart, Sam's Club, Floor & Décor, TJ Maxx Home Goods, Ross, Office Depot, Michael's and Babies "R" Us
- National shop tenants include Ulta Beauty, Starbucks, Applebee's, Aaron Brothers, Sola Salon, UFC Gym, Boston Market and Great Clips
- > Resurging Reno/Sparks trade area with an expanding job market and new home development
- > Strong and growing demographics—in close proximity to the new master planned Rancharrah, that will consist of over 600 new homes
- > Under new ownership with upgrades planned
- > Super regional drawing power