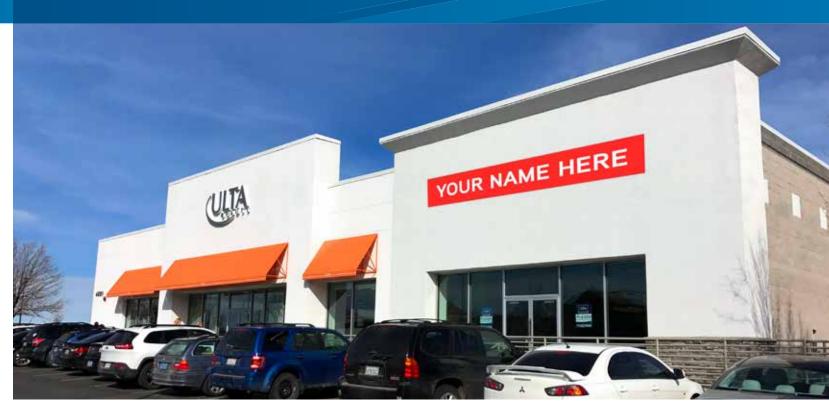

### ULTA Sublease - Firecreek Crossing

KIETZKE LANE IN PROMINENT REGIONAL TRADE AREA

ULTA, ±3,808 SF sublease is located in Firecreek Crossing, Reno's premier power/promotional shopping center. Walmart, along with the area's only Sam's Club, Floor & Décor, Natural Grocers, Babies "R" Us and TJ Maxx HomeGoods, create a super-regional draw. The property has superior market access and visibility and is centrally located in the most robust retail hub by being in close proximity to Meadowood Mall, Northern Nevada's only regional mall.

#### PROPERTY FEATURES:

- > Free standing ±3,808 SF Ulta sublease
- > Freeway oriented with direct access from I-580 at the intersections of South Virginia Street, Kietzke Lane and Redfield Parkway
- Class "A" 347,979± square foot community/power center anchored by Walmart, Sam's Club, Floor & Décor, TJ Maxx Home Goods, Ross, Office Depot, Michael's and Babies "R" Us
- National shop tenants include Ulta Beauty, Starbucks, Applebee's, Aaron Brothers, Sola Salon, UFC Gym, Boston Market and Great Clips
- > Resurging Reno/Sparks trade area with an expanding job market and new home development
- > Strong and growing demographics—in close proximity to the new master planned Rancharrah, that will consist of over 600 new homes
- > Under new ownership with upgrades planned
- > Super regional drawing power