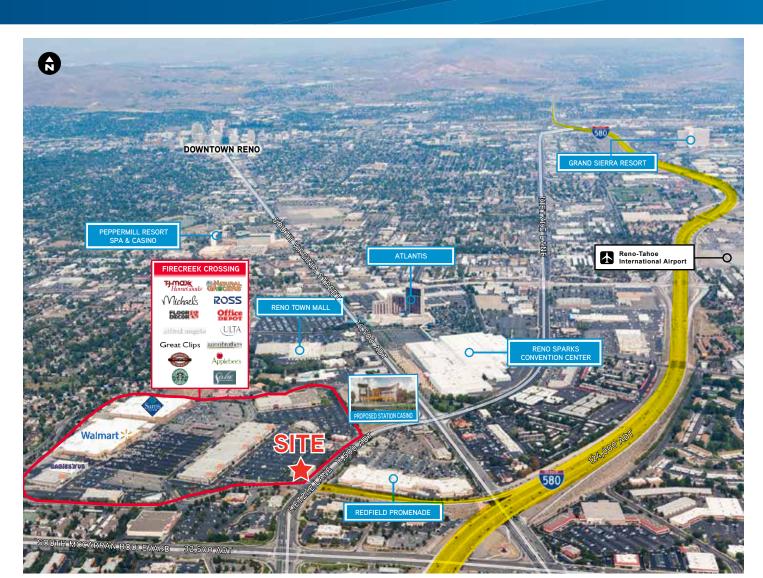

#### ULTA Sublease - Firecreek Crossing

KIETZKE LANE IN PROMINENT REGIONAL TRADE AREA

| Traffic Counts |                            |
|----------------|----------------------------|
|                | McCarrab Blvd: 32,500 CPD  |
|                | E PECKHAM LANE: 11,500 CPD |
|                | US 395: 124,000 CPD        |
|                | 2015- NDOT                 |

### ULTA Sublease - Firecreek Crossing

KIETZKE LANE IN PROMINENT REGIONAL TRADE AREA

ULTA, ±3,808 SF sublease is located in Firecreek Crossing, Reno's premier power/promotional shopping center. Walmart, along with the area's only Sam's Club, Floor & Décor, Natural Grocers, Babies "R" Us and TJ Maxx HomeGoods, create a super-regional draw. The property has superior market access and visibility and is centrally located in the most robust retail hub by being in close proximity to Meadowood Mall, Northern Nevada's only regional mall.

#### PROPERTY FEATURES:

- > Free standing ±3,808 SF Ulta sublease
- > Freeway oriented with direct access from I-580 at the intersections of South Virginia Street, Kietzke Lane and Redfield Parkway
- Class "A" 347,979± square foot community/power center anchored by Walmart, Sam's Club, Floor & Décor, TJ Maxx Home Goods, Ross, Office Depot, Michael's and Babies "R" Us
- National shop tenants include Ulta Beauty, Starbucks, Applebee's, Aaron Brothers, Sola Salon, UFC Gym, Boston Market and Great Clips
- > Resurging Reno/Sparks trade area with an expanding job market and new home development
- > Strong and growing demographics—in close proximity to the new master planned Rancharrah, that will consist of over 600 new homes
- > Under new ownership with upgrades planned
- > Super regional drawing power