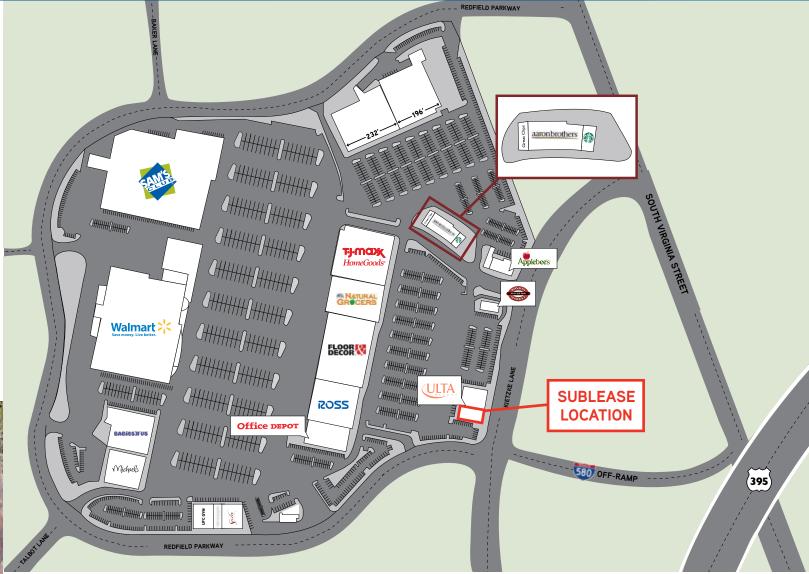

### ULTA Sublease - Firecreek Crossing

KIETZKE LANE IN PROMINENT REGIONAL TRADE AREA

ULTA, ±3,808 SF sublease is located in Firecreek Crossing, Reno's premier power/promotional shopping center. Walmart, along with the area's only Sam's Club, Floor & Décor, Natural Grocers, Babies "R" Us and TJ Maxx HomeGoods, create a super-regional draw. The property has superior market access and visibility and is centrally located in the most robust retail hub by being in close proximity to Meadowood Mall, Northern Nevada's only regional mall.

#### PROPERTY FEATURES:

- > Free standing ±3,808 SF Ulta sublease
- > Freeway oriented with direct access from I-580 at the intersections of South Virginia Street, Kietzke Lane and Redfield Parkway
- Class "A" 347,979± square foot community/power center anchored by Walmart, Sam's Club, Floor & Décor, TJ Maxx Home Goods, Ross, Office Depot, Michael's and Babies "R" Us
- National shop tenants include Ulta Beauty, Starbucks, Applebee's, Aaron Brothers, Sola Salon, UFC Gym, Boston Market and Great Clips
- > Resurging Reno/Sparks trade area with an expanding job market and new home development
- > Strong and growing demographics—in close proximity to the new master planned Rancharrah, that will consist of over 600 new homes
- > Under new ownership with upgrades planned
- > Super regional drawing power

| SUITE  | TENANT             | SQUARE FEET |
|--------|--------------------|-------------|
| 4801   | Boston Market      | 3,200       |
| 4805   | Applebee's         | 5,500       |
| 4809 A | Starbucks          | 1,454       |
| 4809 B | Aaron Brothers     | 8,555       |
| 4809 D | Great Clips        | 1,400       |
| 4819   | Natural Grocers    | 31,850      |
| 4821   | TJ Maxx Home Goods | 45,500      |
| 4823   | Floor & Decor      | 55,269      |

| SUITE  | TENANT                  | SQUARE FEET |
|--------|-------------------------|-------------|
| 4825   | Ross                    | 30,000      |
| 4827   | Office Depot            | 17,891      |
| 4871   | Michaels                | 24,295      |
| 4875 A | Sola Salon              | 5,000       |
| 4875 C | UFC Gym                 | 4,000       |
| 4875 D | UFC Gym                 | 7,000       |
| 4891   | ULTA SUBLEASE AVAILABLE | 3,808       |
|        |                         |             |