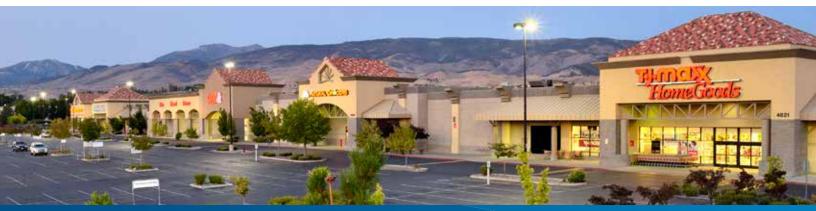

### ULTA Sublease - Firecreek Crossing

KIETZKE LANE IN PROMINENT REGIONAL TRADE AREA

ULTA, ±3,808 SF sublease is located in Firecreek Crossing, Reno's premier power/promotional shopping center. Walmart, along with the area's only Sam's Club, Floor & Décor, Natural Grocers, Babies "R" Us and TJ Maxx HomeGoods, create a super-regional draw. The property has superior market access and visibility and is centrally located in the most robust retail hub by being in close proximity to Meadowood Mall, Northern Nevada's only regional mall.

#### PROPERTY FEATURES:

- > Free standing ±3,808 SF Ulta sublease
- > Freeway oriented with direct access from I-580 at the intersections of South Virginia Street, Kietzke Lane and Redfield Parkway
- Class "A" 347,979± square foot community/power center anchored by Walmart, Sam's Club, Floor & Décor, TJ Maxx Home Goods, Ross, Office Depot, Michael's and Babies "R" Us
- National shop tenants include Ulta Beauty, Starbucks, Applebee's, Aaron Brothers, Sola Salon, UFC Gym, Boston Market and Great Clips
- > Resurging Reno/Sparks trade area with an expanding job market and new home development
- > Strong and growing demographics—in close proximity to the new master planned Rancharrah, that will consist of over 600 new homes
- > Under new ownership with upgrades planned
- > Super regional drawing power