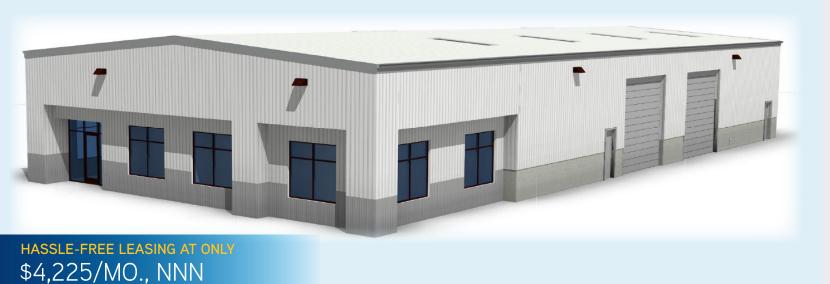

753 N. Gateway Avenue | Visalia, California

## NEW INDUSTRIAL PROPERTY FOR LEASE

> ±7,284 SF ON ±.65 ACRES

(NNN'S: \$0.10 PSF/MO.)

> ADDITIONAL LAND AVAILABLE

- New Construction
- Large Secured Yard
- Additional Land Available
- 1,544 SF New Office

## **SUMMARY**

| Lease Rate:     | \$4,225/MO., NNN (\$0.58/SF)                                                                                                                                 |
|-----------------|--------------------------------------------------------------------------------------------------------------------------------------------------------------|
| Size:           | ±5,740 SF - Whse<br>±1,544 SF - Office<br>±7,284 SF - Total                                                                                                  |
| Parcel Size:    | ±28,472 SF                                                                                                                                                   |
| Zoning:         | Industrial Light (IL)                                                                                                                                        |
| Power:          | 400 amps / 277-480v / 3 phase                                                                                                                                |
| Clear Height:   | 18' to Eve                                                                                                                                                   |
| Roll-Ups:       | Ground level - 2 @ 14' x 14'                                                                                                                                 |
| Fire Sprinkler: | Yes                                                                                                                                                          |
| Floor:          | 5" concrete laser screed                                                                                                                                     |
| Yard:           | Yes, fenced and secured                                                                                                                                      |
| Construction:   | 4' concrete block on perimeter and balance is metal                                                                                                          |
| Comments:       | This property is new and has never been occupied. Warehouse is fully insulated with skylights throughout. Additional land available. Ask Broker for details. |