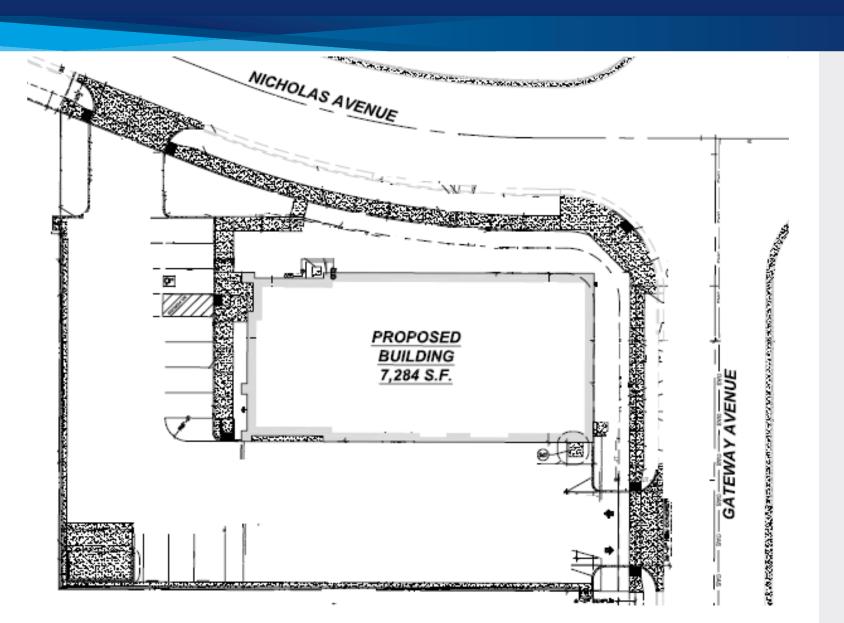

|
| Floor:          | 5" concrete laser screed                                                                                                                                     |
| Yard:           | Yes, fenced and secured                                                                                                                                      |
| Construction:   | 4' concrete block on perimeter and balance is metal                                                                                                          |
| Comments:       | This property is new and has never been occupied. Warehouse is fully insulated with skylights throughout. Additional land available. Ask Broker for details. |



# Colliers

## SITE PLAN



#### Contact Us:

#### **BUK WAGNER**

559 256 2451 buk.wagner@colliers.com BRE #01296746

#### **CHARLIE SCHUH**

559 221 7393 charlie.schuh@colliers.com BRE #01992259

COLLIERS INTERNATIONAL 7485 N. Palm Avenue, Suite 110 Fresno, California 93711 T 559 221 1271 www.colliers.com/fresno 753 N. Gateway Avenue | Visalia, California



# LOGISTICALLY LOCATED IN CENTRAL CALIFORNIA



#### **Contact Us:**

## **BUK WAGNER** 559 256 2451

buk.wagner@colliers.com BRF #01296746

#### **CHARLIE SCHUH**

559 221 7393 charlie.schuh@colliers.com BRE #01992259

COLLIERS INTERNATIONAL
7485 N. Palm Avenue, Suite 110
Fresno, California 93711
T 559 221 1271
www.colliers.com/fresno

This document has been prepared by Colliers International for advertising and general information only. Colliers Internation