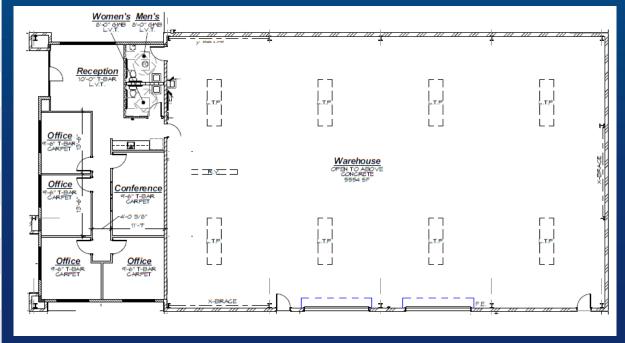

# PROPERTY FEATURES

## **SUMMARY**

| Lease Rate:     | \$4,225/MO., NNN (\$0.58/SF)                                                                                                                                 |
|-----------------|--------------------------------------------------------------------------------------------------------------------------------------------------------------|
| Size:           | ±5,740 SF - Whse<br>±1,544 SF - Office<br>±7,284 SF - Total                                                                                                  |
| Parcel Size:    | ±28,472 SF                                                                                                                                                   |
| Zoning:         | Industrial Light (IL)                                                                                                                                        |
| Power:          | 400 amps / 277-480v / 3 phase                                                                                                                                |
| Clear Height:   | 18' to Eve                                                                                                                                                   |
| Roll-Ups:       | Ground level - 2 @ 14' x 14'                                                                                                                                 |
| Fire Sprinkler: | Yes                                                                                                                                                          |
| Floor:          | 5" concrete laser screed                                                                                                                                     |
| Yard:           | Yes, fenced and secured                                                                                                                                      |
| Construction:   | 4' concrete block on perimeter and balance is metal                                                                                                          |
| Comments:       | This property is new and has never been occupied. Warehouse is fully insulated with skylights throughout. Additional land available. Ask Broker for details. |