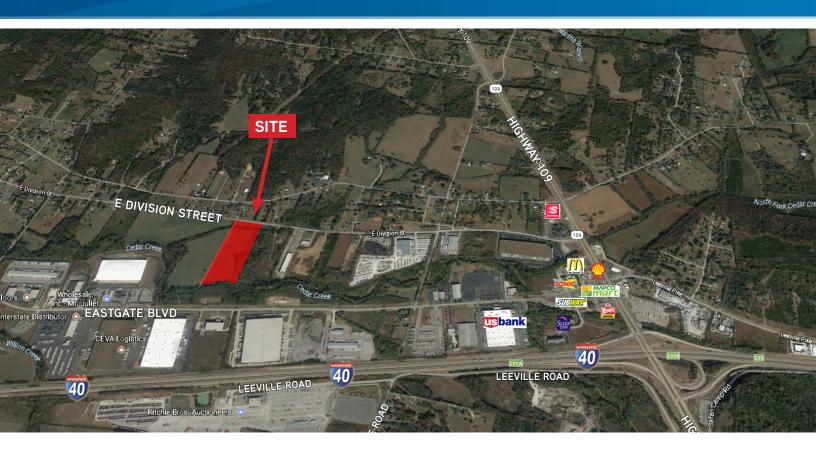

## Vacant Industrial Land

EAST DIVISION STREET, LEBANON, TN 37087

## Site Features

- > 12.52 AC
- > Flat terrain
- > Road frontage on East Division Street
- > Zoned Commercial | Industrial
- > Water and electricity on site
- > Located on the back side of the industrial park
- > Growing mega-warehouse area