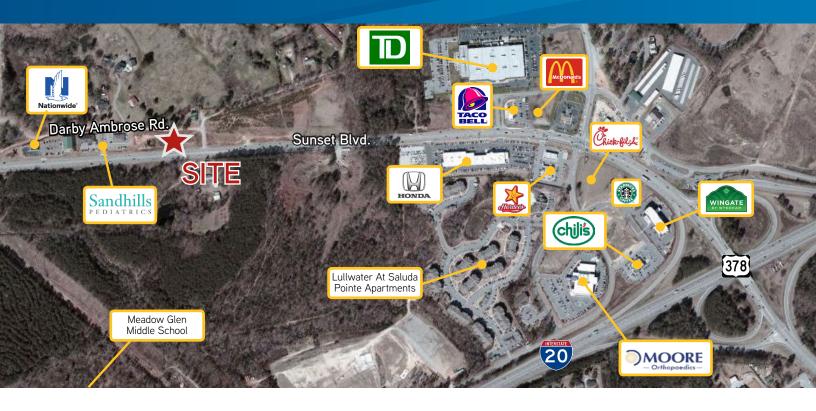

## **Property Details**

- > Intersection of Darby Ambrose Road & Sunset Blvd.
- > 1.26 Acres
- > Zoned Intensive Development
- > Adjacent to Sandhills Pediatrics
- > May subdivide into smaller parcels
- > Traffic Count- Highway 378: 32,400 VPD
- > 515 ft. of frontage on Sunset Blvd. (Hwy 378)
- > Price: \$625.000.00