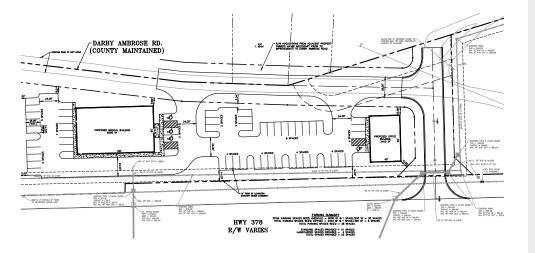

### FOR SALE > LAND > PROFESSIONAL OFFICE SITE

# 1.26 Acres



SUNSET BOULEVARD, LEXINGTON, SC 29072



## **Property Details**

- > Intersection of Darby Ambrose Road & Sunset Blvd.
- > 1.26 Acres
- > Zoned Intensive Development
- > Adjacent to Sandhills Pediatrics
- > May subdivide into smaller parcels
- > Traffic Count- Highway 378: 32,400 VPD
- > 515 ft. of frontage on Sunset Blvd. (Hwy 378)
- > Price: \$625.000.00



## Sunset Boulevard > Site Plans

#### Possible Site Plan A



#### Possible Site Plan B



### Contact Us

CRAIG WAITES
803 401 4244 DIRECT
craig.waites@colliers.com

COLLIERS INTERNATIONAL 1301 Gervais Street, Suite 600 Columbia, South Carolina 29201 www.colliers.com

This document has been prepared by Colliers International for advertising and general information only. Colliers International makes no guarantees, representations or warranties of any kind, expressed or implied, regarding the information including, but not limited to, warranties of content, accuracy and reliability. Any interested party should undertake their own inquiries as to the accuracy of the information. Colliers International excludes unequivocally all inferred or implied terms, conditions and warranties arising out of this document and excludes all liability for loss and damages arising there from. Thi