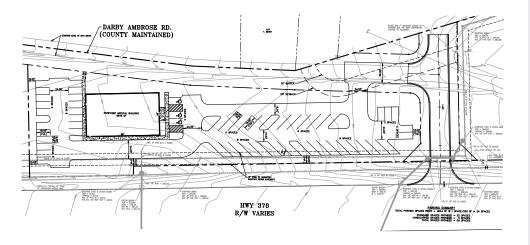

### FOR SALE > LAND > PROFESSIONAL OFFICE SITE

# 1.26 Acres



SUNSET BOULEVARD, LEXINGTON, SC 29072



## **Property Details**

- > Intersection of Darby Ambrose Road & Sunset Blvd.
- > 1.26 Acres
- > Zoned Intensive Development
- > Adjacent to Sandhills Pediatrics
- > May subdivide into smaller parcels
- > Traffic Count- Highway 378: 32,400 VPD
- > 515 ft. of frontage on Sunset Blvd. (Hwy 378)
- > Price: \$625.000.00



## Sunset Boulevard > Site Plans

#### Possible Site Plan A



#### Possible Site Plan B



### Contact Us

CRAIG WAITES
803 401 4244 DIRECT
craig.waites@colliers.com

COLLIERS INTERNATIONAL 1301 Gervais Street, Suite 600 Columbia, South Carolina 29201 www.colliers.com

This document has been prepared by Colliers International for advertising and general information only. Colliers International makes no guarantees, representations or warranties of any kind, expressed or implied, regarding the information including, but not limited to, warranties of content, accuracy and reliability. Any interested party should undertake their own inquiries as to the accuracy of the information. Colliers International excludes unequivocally all inferred or implied terms, conditions and warranties arising out of this document and excludes all liability for loss and da